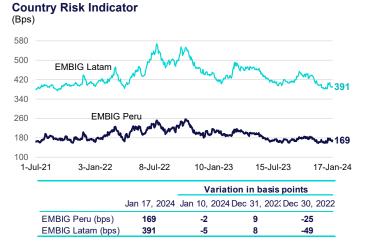

>

In the analyzed period, the dollar index rose 1.1 percent following the release of positive economic data that increases expectations that the Fed will not cut interest rates at upcoming meetings.



|              | % Change     |              |              |  |  |  |
|--------------|--------------|--------------|--------------|--|--|--|
| Jan 17, 2024 | Jan 10, 2024 | Dec 31, 2023 | Dec 30, 2022 |  |  |  |
| 103.5        | 1.1          | 2.0          | -0.1         |  |  |  |

.102

#### Country risk at 169 basis points

From January 10 to 17, country risk, as measured by the **EMBIG Peru** spread and the **EMBIG Latin America** spread, decreased by 2 bps and 5 bps, respectively, consistent with the reduction in the region's bond yields and the increase in US sovereign bond yields.



Yield of the 10-year Sovereign Bonds



The interest rate on **10-year Peruvian sovereign bonds**, which decreased 14 bps between January 10 and January 17, remains one of the lowest in the region.

#### Jan 17, 2024 Jan 10, 2024 Dec 29, 2023 Dec 30, 2022 Peru 6.7 -14.4 -2.1 -131.7 Chile 5.4 -9 15 1 9.7 Colombia -26 -331 -15 Mexico 9.2 26 18 8

#### Yield on US Treasury bonds at 4.10 percent.

From January 10 to January 17, the yield on the 10-year **US Treasury bond** increased 8 bps to 4.10 percent, amid a lower probability that the Fed will cut interest rates in the near-term following US economic data.



#### INDICES OF THE LIMA STOCK EXCHANGE RISE

#### Peru General index of the LSE

From January 10 to 17, 2024, the **General Index** of the Lima Stock Exchange (IGBVL-Peru General)