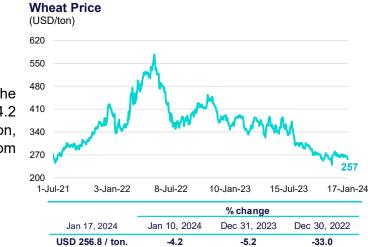

eries in Europe limited the decline in the price.



In the same period, the price of gold decreased 0.9 percent to USD 2,006.3 the ounce. The lower price is consistent with the appreciation of the dollar in the same period and the increase in US Treasury Bond yields.



The price of WTI oil rose 1.7 140 percent to USD 72.6 the barrel 120 between January 10 to 17, as 100 the conflict in the Red Sea region escalates, threatening 80 to further affect world trade and 60 jeopardize some of the global 40 1-Jul-21 3-Jan-22



#### Price of maize and wheat in international markets decrease

The price of maize fell 3.4 percent to USD 160.3 per metric ton between January 10 and 17, 2024, due to the record <sup>210</sup> in U.S. supply and favorable prospects for the Argentine 150 crop.

supply.





Soybean oil Price (USD/ton) 2,250 2,000 1,750 1,500 1,250 1,000 750 1-Jul-21 3-Jan-22 8-Jul-22 17-Jan-24 10-Jan-23 15-Jul-23 % change Jan 17, 2024 Jan 10, 2024 Dec 31, 2023 Dec 30, 2022 USD 1,102.3 / ton. 1.3 -0.6 -28.8

From January 10 to 17, the price of wheat decreased 4.2 percent to USD 256.8 the ton, affected by higher supply from Russia and Ukraine.

Between January 10 to 17, the price of soybean oil increased 1.3 percent to USD 1,102.3 per metric ton on the expectation of a smaller Brazilian crop in the 2023/2024 season and the increase in oil prices.

#### **Dollar appreciates in international markets**

DXY Index <sup>1/</sup>

In the analyzed period, the dollar index rose 1.1 percent following the release of positive economic data that increases expectations that the Fed will n