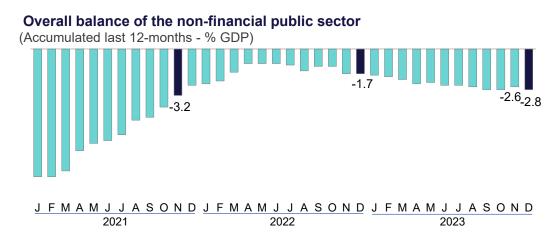

#### Finanzas Públicas / Public Finance

| Cuadro 86 | Operaciones del sector público no financiero /       | 86 |
|-----------|------------------------------------------------------|----|
|           | Operations of the non financial public sector        |    |
| Cuadro 87 | Ingresos corrientes del gobierno general /           | 87 |
|           | General government current revenues                  |    |
| Cuadro 88 | Ingresos corrientes del gobierno general /           | 88 |
|           | General government current revenues                  |    |
| Cuadro 89 | Gastos no financieros del gobierno general /         | 89 |
|           | Non-financial expenditures of the general government |    |
| Cuadro 90 | Gastos no financieros del gobierno general /         | 90 |
|           | Non-financial expenditures of the general government |    |