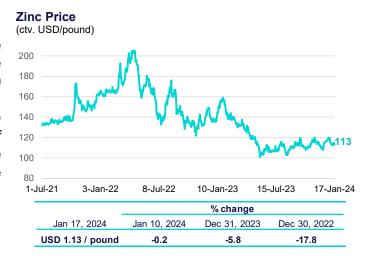

|       | índice    |                                                                                                                                                         |
|-------|-----------|---------------------------------------------------------------------------------------------------------------------------------------------------------|
| index | Cuadro 68 | Exportaciones de productos tradicionales /<br>Traditional exports                                                                                       |
|       | Cuadro 69 | Exportaciones de productos no tradicionales /<br>Non-traditional exports                                                                                |
|       | Cuadro 70 | Exportaciones por grupo de actividad económica /<br><i>Exports</i>                                                                                      |
|       | Cuadro 71 | Importaciones según uso o destino económico /<br>Imports                                                                                                |
|       | Cuadro 72 | Cotizaciones de productos /<br>Commodity prices                                                                                                         |
|       | Cuadro 73 | Precios de productos sujetos al sistema de franjas de precios (D.S. No. 115-2001-EF) /<br>Prices subject to band prices regime (D.S. No. 115-2001-EF) ) |
|       | Cuadro 74 | Términos de intercambio de comercio exterior /                                                                                                          |