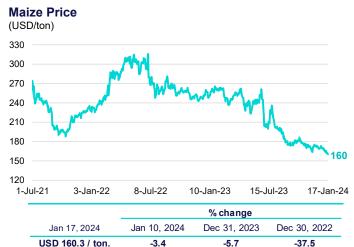

ineries in Europe limited the decline in the price.



In the same period, the price of gold decreased 0.9 percent to USD 2,006.3 the ounce. The lower price is consistent with the appreciation of the dollar in the same period and the increase in US Treasury Bond yields.



The price of WTI oil rose 1.7 140 percent to USD 72.6 the barrel 120 between January 10 to 17, as 100 the conflict in the Red Sea region escalates, threatening 80 to further affect world trade and 60 jeopardize some of the global 40 1-Jul-21 3-Jan-22



#### Price of maize and wheat in international markets decrease

The price of maize fell 3.4 percent to USD 160.3 per metric ton between January 10 and 17, 2024, due to the record <sup>210</sup> in U.S. supply and favorable prospects for the Argentine 150 crop.

supply.





Soybean oil Price (USD/ton) 2,250 2,000 1,750 1,500 1,250 1,000 750 1-Jul-21 3-Jan-22 8-Jul-22 17-Jan-24 10-Jan-23 15-Jul-23 % change Jan 17, 2024 Jan 10, 2024 Dec 31, 2023 Dec 30, 2022 USD 1,102.3 / ton. 1.3 -0.6 -28.8

From January 10 to 17, the price of wheat decreased 4.2 percent to USD 256.8 the ton, affected by higher supply from Russia and Ukraine.

Between January 10 to 17, the price of soybean oil increased 1.3 percent to USD 1,102.3 per metric ton on the expectation of a smaller Brazilian crop in the 2023/2024 season and the increase in oil prices.

#### **Dollar appreciates in international markets**

DXY Index <sup>1/</sup>

In the analyzed period, the dollar index rose 1.1 percent following the release of positive economic data that increases expectations that the Fed will