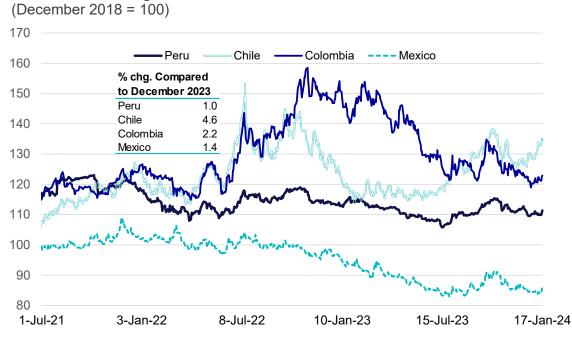

|                    |

 $1/\,\text{As}$  of January 17. The flows isolate the valuation effects of fluctuations in the sol against the dollar.

2/ Includes SDR allocations. Global Public Treasury Bonds and Repos Operations to provide foreign currency.

3/ Includes bonds issued by the Public Treasury, which the BCRP acquires in the secondary market in accordance with Article 61 of the Organic Law of the BCRP.

The interbank selling **exchange rate** closed at S/ 3.75 per dollar on January 17, 1.2 percent higher than the rate as of January 10, accumulating a depreciation of the Sol of 1 percent with respect to at the end of last year. So far this year, the BCRP has auctioned FX Swaps-sale and BCRP CDRs, with which the balance of these operations has increased by USD 424 million.



#### Nominal exchange rate indices

## SHORT-TERM YIELD CURVES

On January 17, 2024, the yield curve of BCRP securities recorded lower rates for all maturities compared to January 10, 2024. BCRP Certificates of Deposit are a monetary sterilization instrument that can be traded in the market or used in interbank repos and repos with the BCRP. The shape of this yield curve is influenced by expectations of future monetary policy rates and liquidity conditions in the market.





#### TREASURY BONDS

For maturities from 2 years, the markets take Treasury bond yields as a reference. On January 17, 2024, interest rates on sovereign bonds, compared to January 10, 2024, were lower for all maturities, except for the 20-year term which was similar.



#### INTERNATIONAL RESERVES

As of January 17,