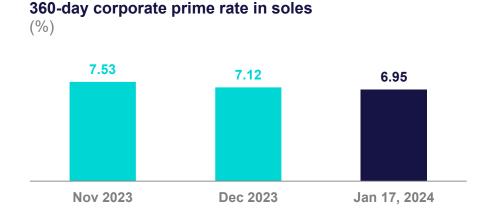

#### Tasas de Interés / Interest rates

| Cuadro 28 | Evolución de las tasas de interés de los Certificados de Depósito del BCRP /<br>Evolution of interest rates of certificates of deposit of the Central Reserve Bank of Peru           | 28 |
|-----------|--------------------------------------------------------------------------------------------------------------------------------------------------------------------------------------|----|
| Cuadro 29 | Tasas de interés activas y pasivas promedio de las empresas bancarias en moneda<br>nacional /                                                                                        | 29 |
|           | Average lending and deposit interest rates of commercial banks - domestic currency                                                                                                   |    |
| Cuadro 30 | Tasas de interés activas y pasivas promedio de las empresas bancarias en moneda<br>extranjera /                                                                                      | 30 |
|           | Average lending and deposit interest rates of commercial banks - foreign currency                                                                                                    |    |
| Cuadro 31 | Tasas de interés activas promedio de las empresas bancarias por modalidad /                                                                                                          | 31 |
|           | Average lending interest rates of commercial banks by type of credit                                                                                                                 |    |
| Cuadro 32 | Tasas de interés activas promedio de las cajas municipales de ahorro y crédito /<br>Average lending interest rates of municipal credit and savings institutions by type of<br>credit | 32 |