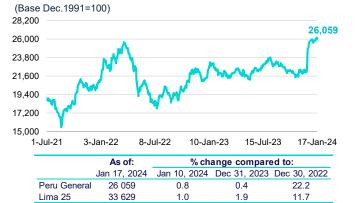

and January 17, remains one of the lowest in the region.

#### Jan 17, 2024 Jan 10, 2024 Dec 29, 2023 Dec 30, 2022 Peru 6.7 -14.4 -2.1 -131.7 Chile 5.4 -9 15 1 9.7 Colombia -26 -331 -15 Mexico 9.2 26 18 8

#### Yield on US Treasury bonds at 4.10 percent.

From January 10 to January 17, the yield on the 10-year **US Treasury bond** increased 8 bps to 4.10 percent, amid a lower probability that the Fed will cut interest rates in the near-term following US economic data.



#### INDICES OF THE LIMA STOCK EXCHANGE RISE

#### Peru General index of the LSE

From January 10 to 17, 2024, the **General Index** of the Lima Stock Exchange (IGBVL-Peru General) and the **Selective index** (ISBVL-Lima 25) rose 0.8 and 1.0 percent, respectively, driven by higher financial and industrial sector prices.



| RESUMEN DE OPERACION                                                                                                                                                                                                                                                                                                                                                                                                                                                                                               | DE RESERVA DEL PERÚ<br>ES MONETARIAS Y CAMBIARIAS<br>es de Soles)                                           |                                                                                                                          |