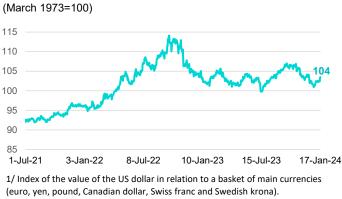

50 1,500 1,250 1,000 750 1-Jul-21 3-Jan-22 8-Jul-22 17-Jan-24 10-Jan-23 15-Jul-23 % change Jan 17, 2024 Jan 10, 2024 Dec 31, 2023 Dec 30, 2022 USD 1,102.3 / ton. 1.3 -0.6 -28.8

From January 10 to 17, the price of wheat decreased 4.2 percent to USD 256.8 the ton, affected by higher supply from Russia and Ukraine.

Between January 10 to 17, the price of soybean oil increased 1.3 percent to USD 1,102.3 per metric ton on the expectation of a smaller Brazilian crop in the 2023/2024 season and the increase in oil prices.

#### **Dollar appreciates in international markets**

DXY Index <sup>1/</sup>

In the analyzed period, the dollar index rose 1.1 percent following the release of positive economic data that increases expectations that the Fed will not cut interest rates at upcoming meetings.



|              | % Change     |              |              |  |  |  |
|--------------|--------------|--------------|--------------|--|--|--|
| Jan 17, 2024 | Jan 10, 2024 | Dec 31, 2023 | Dec 30, 2022 |  |  |  |
| 103.5        | 1.1          | 2.0          | -0.1         |  |  |  |

.102

#### Country risk at 169 basis points

From January 10 to 17, country risk, as measured by the **EMBIG Peru** spread and the **EMBIG Latin America** spread, decreased by 2 bps and 5 bps, respectively, consistent with the reduction in the region's bond yields and the increase in US sovereign bond yields.



Yield of the 10-year Sovereign Bonds



The interest rate on **10-year Peruvian sovereign bonds**, which decreased 14 bps between January 10 and January 17, remains one of the lowest in the region.