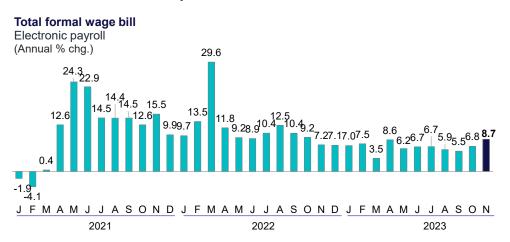

#### PBI y Empleo / GDP and Employment

| Cuadro 75 | Producto bruto interno y demanda interna /                                         | 75 |
|-----------|------------------------------------------------------------------------------------|----|
|           | Gross domestic product and domestic demand                                         |    |
| Cuadro 76 | Producto bruto interno y demanda interna /                                         | 76 |
|           | Gross domestic product and domestic demand                                         |    |
| Cuadro 77 | Producción agropecuaria /                                                          | 77 |
|           | Agriculture and livestock production                                               |    |
| Cuadro 78 | Producción pesquera /                                                              | 78 |
|           | Fishing production                                                                 |    |
| Cuadro 79 | Producción minera e hidrocarburos /                                                | 79 |
|           | Mining and fuel production                                                         |    |
| Cuadro 80 | Producción manufacturera /                                                         | 80 |
|           | Manufacturing production                                                           |    |
| Cuadro 81 | Producción manufacturera /                                                         | 81 |
|           | Manufacturing production                                                           |    |
| Cuadro 82 | Indicadores indirectos de tasa de utilización de la capacidad instalada del sector | 82 |
|           | manufacturero /                                                                    |    |
|           | Rate of capital use of the manufacturing sector indirect indicators                |    |
| Cuadro 83 | Remuneraciones /                                                                   | 83 |
|           | Salaries and wages                                                                 |    |
| Cuadro 84 | Puestos de trabajo e ingresos del sector formal /                                  | 84 |
|           | Job positions and income in the formal sector                                      |    |
| Cuadro 85 | Empleo en Lima Metropolitana - Promedio Móvil tres meses /                         | 85 |
|           | Employment in Metropolitan Lima - Three-Month moving average                       |    |
|           |                                                                                    |    |