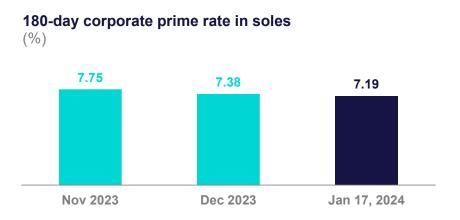

#### Tasas de Interés / Interest rates

| Cuadro 28 | Evolución de las tasas de interés de los Certificados de Depósito del BCRP /<br>Evolution of interest rates of certificates of deposit of the Central Reserve Bank of Peru           | 28 |
|-----------|--------------------------------------------------------------------------------------------------------------------------------------------------------------------------------------|----|
| Cuadro 29 | Tasas de interés activas y pasivas promedio de las empresas bancarias en moneda<br>nacional /                                                                                        | 29 |
|           | Average lending and deposit interest rates of commercial banks - domestic currency                                                                                                   |    |
| Cuadro 30 | Tasas de interés activas y pasivas promedio de las empresas bancarias en moneda<br>extranjera /                                                                                      | 30 |
|           | Average lending and deposit interest rates of commercial banks - foreign currency                                                                                                    |    |
| Cuadro 31 | Tasas de interés activas promedio de las empresas bancarias por modalidad /                                                                                                          | 31 |
|           | Average lending interest rates of commercial banks by type of credit                                                                                                                 |    |
| Cuadro 32 | Tasas de interés activas promedio de las cajas municipales de ahorro y crédito /<br>Average lending interest rates of municipal credit and savings institutions by type of<br>credit | 32 |