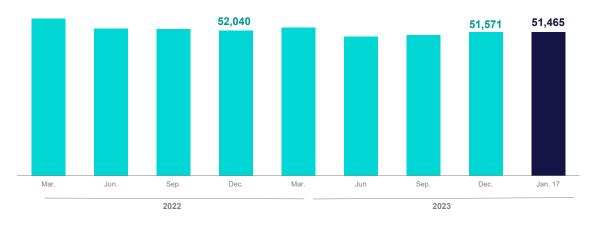

#### PBI y Empleo / GDP and Employment

| Cuadro 75 | Producto bruto interno y demanda interna /                                         | 75 |
|-----------|------------------------------------------------------------------------------------|----|
|           | Gross domestic product and domestic demand                                         |    |
| Cuadro 76 | Producto bruto interno y demanda interna /                                         | 76 |
|           | Gross domestic product and domestic demand                                         |    |
| Cuadro 77 | Producción agropecuaria /                                                          | 77 |
|           | Agriculture and livestock production                                               |    |
| Cuadro 78 | Producción pesquera /                                                              | 78 |
|           | Fishing production                                                                 |    |
| Cuadro 79 | Producción minera e hidrocarburos /                                                | 79 |
|           | Mining and fuel production                                                         |    |
| Cuadro 80 | Producción manufacturera /                                                         | 80 |
|           | Manufacturing production                                                           |    |
| Cuadro 81 | Producción manufacturera /                                                         | 81 |
|           | Manufacturing production                                                           |    |
| Cuadro 82 | Indicadores indirectos de tasa de utilización de la capacidad instalada del sector | 82 |
|           | manufacturero /                                                                    |    |
|           | Rate of capital use of the manufacturing sector indirect indicators                |    |
| Cuadro 83 | Remuneraciones /                                                                   | 83 |
|           | Salaries and wages                                                                 |    |
| Cuadro 84 | Puestos de trabajo e ingresos del sector formal /                                  | 84 |
|           | Job positions and income in the formal sector                                      |    |
| Cuadro 85 | Empleo en Lima Metropolitana - Promedio Móvil tres meses /                         | 85 |
|           | Employment in Metropolitan Lima - Three-Month moving average                       |    |
|           |                                                                                    |    |