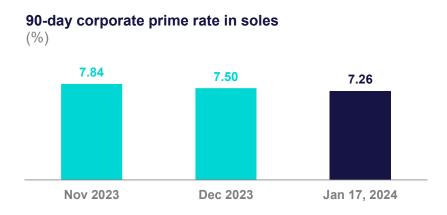

#### Tasas de Interés / Interest rates

| Cuadro 28 | Evolución de las tasas de interés de los Certificados de Depósito del BCRP /<br>Evolution of interest rates of certificates of deposit of the Central Reserve Bank of Peru           | 28 |
|-----------|--------------------------------------------------------------------------------------------------------------------------------------------------------------------------------------|----|
| Cuadro 29 | Tasas de interés activas y pasivas promedio de las empresas bancarias en moneda<br>nacional /                                                                                        | 29 |
|           | Average lending and deposit interest rates of commercial banks - domestic currency                                                                                                   |    |
| Cuadro 30 | Tasas de interés activas y pasivas promedio de las empresas bancarias en moneda<br>extranjera /                                                                                      | 30 |
|           | Average lending and deposit interest rates of commercial banks - foreign currency                                                                                                    |    |
| Cuadro 31 | Tasas de interés activas promedio de las empresas bancarias por modalidad /                                                                                                          | 31 |
|           | Average lending interest rates of commercial banks by type of credit                                                                                                                 |    |
| Cuadro 32 | Tasas de interés activas promedio de las cajas municipales de ahorro y crédito /<br>Average lending interest rates of municipal credit and savings institutions by type of<br>credit | 32 |