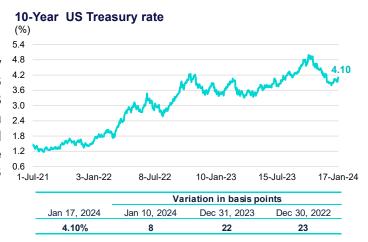

e **EMBIG Latin America** spread, decreased by 2 bps and 5 bps, respectively, consistent with the reduction in the region's bond yields and the increase in US sovereign bond yields.



Yield of the 10-year Sovereign Bonds



The interest rate on **10-year Peruvian sovereign bonds**, which decreased 14 bps between January 10 and January 17, remains one of the lowest in the region.

#### Jan 17, 2024 Jan 10, 2024 Dec 29, 2023 Dec 30, 2022 Peru 6.7 -14.4 -2.1 -131.7 Chile 5.4 -9 15 1 9.7 Colombia -26 -331 -15 Mexico 9.2 26 18 8

#### Yield on US Treasury bonds at 4.10 percent.

From January 10 to January 17, the yield on the 10-year **US Treasury bond** increased 8 bps to 4.10 percent, amid a lower probability that the Fed will cut interest rates in the near-term following US economic data.



#### INDICES OF THE LIMA STOCK EXCHANGE RISE

#### Peru General index of the LSE

From January 10 to 17, 2024, the **General Index** of the Lima Stock Exchange (IGBVL-Peru General) and the **Selective index** (ISBVL-Lima 25) rose 0.8 and 1.0 percent, respectively, driven by higher financial and industrial sector prices.



| RESUMEN DE OPERACION