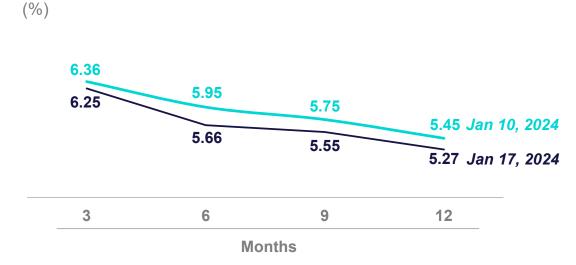

per dollar on January 17, 1.2 percent higher than the rate as of January 10, accumulating a depreciation of the Sol of 1 percent with respect to at the end of last year. So far this year, the BCRP has auctioned FX Swaps-sale and BCRP CDRs, with which the balance of these operations has increased by USD 424 million.



#### Nominal exchange rate indices

## SHORT-TERM YIELD CURVES

On January 17, 2024, the yield curve of BCRP securities recorded lower rates for all maturities compared to January 10, 2024. BCRP Certificates of Deposit are a monetary sterilization instrument that can be traded in the market or used in interbank repos and repos with the BCRP. The shape of this yield curve is influenced by expectations of future monetary policy rates and liquidity conditions in the market.





#### TREASURY BONDS

For maturities from 2 years, the markets take Treasury bond yields as a reference. On January 17, 2024, interest rates on sovereign bonds, compared to January 10, 2024, were lower for all maturities, except for the 20-year term which was similar.



#### INTERNATIONAL RESERVES

As of January 17, 2024, **Net International Reserves** totaled USD 74,959 million, USD 3,926 million higher than those recorded at the end of December 2023. International reserves are made up of liquid international assets and their current level is equivalent to 29 percent of GDP.



The **foreign exchange position** on January 17, 2024, was USD 51,465 million, USD 107 million lower than at the end of December 2023.

Foreign Exchange Position

(Million USD)



#### INTERNATIONAL MARKETS

####