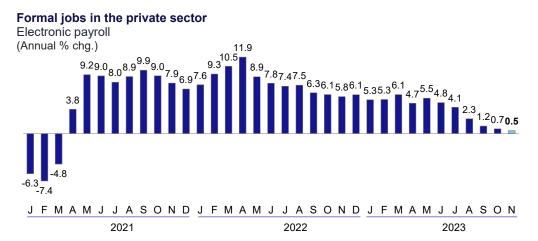

#### PBI y Empleo / GDP and Employment

| Cuadro 75 | Producto bruto interno y demanda interna /                                         | 75 |
|-----------|------------------------------------------------------------------------------------|----|
|           | Gross domestic product and domestic demand                                         |    |
| Cuadro 76 | Producto bruto interno y demanda interna /                                         | 76 |
|           | Gross domestic product and domestic demand                                         |    |
| Cuadro 77 | Producción agropecuaria /                                                          | 77 |
|           | Agriculture and livestock production                                               |    |
| Cuadro 78 | Producción pesquera /                                                              | 78 |
|           | Fishing production                                                                 |    |
| Cuadro 79 | Producción minera e hidrocarburos /                                                | 79 |
|           | Mining and fuel production                                                         |    |
| Cuadro 80 | Producción manufacturera /                                                         | 80 |
|           | Manufacturing production                                                           |    |
| Cuadro 81 | Producción manufacturera /                                                         | 81 |
|           | Manufacturing production                                                           |    |
| Cuadro 82 | Indicadores indirectos de tasa de utilización de la capacidad instalada del sector | 82 |
|           | manufacturero /                                                                    |    |
|           | Rate of capital use of the manufacturing sector indirect indicators                |    |
| Cuadro 83 | Remuneraciones /                                                                   | 83 |
|           | Salaries and wages                                                                 |    |
| Cuadro 84 | Puestos de trabajo e ingresos del sector formal /                                  | 84 |
|           | Job positions and income in the formal sector                                      |    |
| Cuadro 85 | Empleo en Lima Metropolitana - Promedio Móvil tres meses /                         | 85 |
|           | Employment in Metropolitan Lima - Three-Month moving average                       |    |
|           |                                                                                    |    |