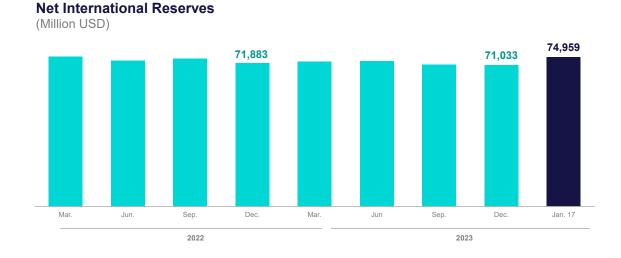

an be traded in the market or used in interbank repos and repos with the BCRP. The shape of this yield curve is influenced by expectations of future monetary policy rates and liquidity conditions in the market.





#### TREASURY BONDS

For maturities from 2 years, the markets take Treasury bond yields as a reference. On January 17, 2024, interest rates on sovereign bonds, compared to January 10, 2024, were lower for all maturities, except for the 20-year term which was similar.



#### INTERNATIONAL RESERVES

As of January 17, 2024, **Net International Reserves** totaled USD 74,959 million, USD 3,926 million higher than those recorded at the end of December 2023. International reserves are made up of liquid international assets and their current level is equivalent to 29 percent of GDP.



The **foreign exchange position** on January 17, 2024, was USD 51,465 million, USD 107 million lower than at the end of December 2023.

Foreign Exchange Position

(Million USD)



#### INTERNATIONAL MARKETS

#### Metal prices decrease in international markets

Between January 10 and January 17, 2024, the price of **copper** fell 0.7 percent to USD 3.73 the pound, associated with slightly lower-than-market-expected growth in China and the appreciation of the US dollar.



These factors also affected the price of zinc whose performance, from January 10 January 17, 2024, to decreased 0.2 percent to USD 1,13 the pound. Prospects of lower supply from some refineries in Europe limited the decline in the price.



In the same period, the price of gold decreased 0.9 percent to USD 2,006.3 the ou