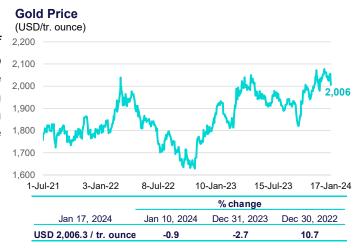

|       | índice    |                                                                                                                                                         |
|-------|-----------|---------------------------------------------------------------------------------------------------------------------------------------------------------|
| index | Cuadro 68 | Exportaciones de productos tradicionales /<br>Traditional exports                                                                                       |
|       | Cuadro 69 | Exportaciones de productos no tradicionales /<br>Non-traditional exports                                                                                |
|       | Cuadro 70 | Exportaciones por grupo de actividad económica /<br><i>Exports</i>                                                                                      |
|       | Cuadro 71 | Importaciones según uso o destino económico /<br>Imports                                                                                                |
|       | Cuadro 72 | Cotizaciones de productos /<br>Commodity prices                                                                                                         |
|       | Cuadro 73 | Precios de productos sujetos al sistema de franjas de precios (D.S. No. 115-2001-EF) /<br>Prices subject to band prices regime (D.S. No. 115-2001-EF) ) |
|       | Cuadro 74 | Términos de intercambio de comercio exterior /                                                                                                          |