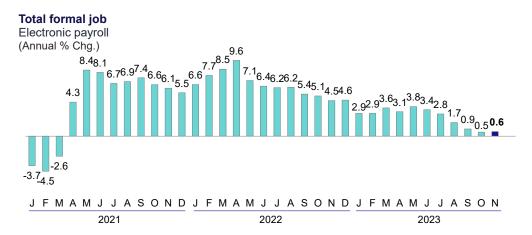

#### PBI y Empleo / GDP and Employment

| Cuadro 75 | Producto bruto interno y demanda interna /                                         | 75 |
|-----------|------------------------------------------------------------------------------------|----|
|           | Gross domestic product and domestic demand                                         |    |
| Cuadro 76 | Producto bruto interno y demanda interna /                                         | 76 |
|           | Gross domestic product and domestic demand                                         |    |
| Cuadro 77 | Producción agropecuaria /                                                          | 77 |
|           | Agriculture and livestock production                                               |    |
| Cuadro 78 | Producción pesquera /                                                              | 78 |
|           | Fishing production                                                                 |    |
| Cuadro 79 | Producción minera e hidrocarburos /                                                | 79 |
|           | Mining and fuel production                                                         |    |
| Cuadro 80 | Producción manufacturera /                                                         | 80 |
|           | Manufacturing production                                                           |    |
| Cuadro 81 | Producción manufacturera /                                                         | 81 |
|           | Manufacturing production                                                           |    |
| Cuadro 82 | Indicadores indirectos de tasa de utilización de la capacidad instalada del sector | 82 |
|           | manufacturero /                                                                    |    |
|           | Rate of capital use of the manufacturing sector indirect indicators                |    |
| Cuadro 83 | Remuneraciones /                                                                   | 83 |
|           | Salaries and wages                                                                 |    |
| Cuadro 84 | Puestos de trabajo e ingresos del sector formal /                                  | 84 |
|           | Job positions and income in the formal sector                                      |    |
| Cuadro 85 | Empleo en Lima Metropolitana - Promedio Móvil tres meses /                         | 85 |
|           | Employment in Metropolitan Lima - Three-Month moving average                       |    |
|           |                                                                                    |    |