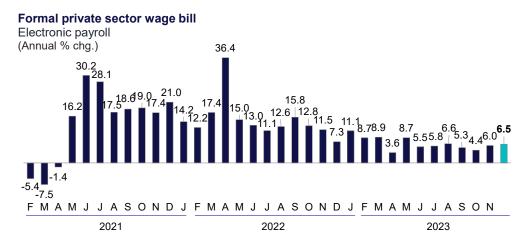

#### PBI y Empleo / GDP and Employment

| Cuadro 75 | Producto bruto interno y demanda interna /                                         | 75 |
|-----------|------------------------------------------------------------------------------------|----|
|           | Gross domestic product and domestic demand                                         |    |
| Cuadro 76 | Producto bruto interno y demanda interna /                                         | 76 |
|           | Gross domestic product and domestic demand                                         |    |
| Cuadro 77 | Producción agropecuaria /                                                          | 77 |
|           | Agriculture and livestock production                                               |    |
| Cuadro 78 | Producción pesquera /                                                              | 78 |
|           | Fishing production                                                                 |    |
| Cuadro 79 | Producción minera e hidrocarburos /                                                | 79 |
|           | Mining and fuel production                                                         |    |
| Cuadro 80 | Producción manufacturera /                                                         | 80 |
|           | Manufacturing production                                                           |    |
| Cuadro 81 | Producción manufacturera /                                                         | 81 |
|           | Manufacturing production                                                           |    |
| Cuadro 82 | Indicadores indirectos de tasa de utilización de la capacidad instalada del sector | 82 |
|           | manufacturero /                                                                    |    |
|           | Rate of capital use of the manufacturing sector indirect indicators                |    |
| Cuadro 83 | Remuneraciones /                                                                   | 83 |
|           | Salaries and wages                                                                 |    |
| Cuadro 84 | Puestos de trabajo e ingresos del sector formal /                                  | 84 |
|           | Job positions and income in the formal sector                                      |    |
| Cuadro 85 | Empleo en Lima Metropolitana - Promedio Móvil tres meses /                         | 85 |
|           | Employment in Metropolitan Lima - Three-Month moving average                       |    |
|           |                                                                                    |    |