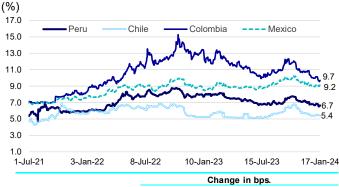

dex rose 1.1 percent following the release of positive economic data that increases expectations that the Fed will not cut interest rates at upcoming meetings.



|              | % Change     |              |              |  |  |  |
|--------------|--------------|--------------|--------------|--|--|--|
| Jan 17, 2024 | Jan 10, 2024 | Dec 31, 2023 | Dec 30, 2022 |  |  |  |
| 103.5        | 1.1          | 2.0          | -0.1         |  |  |  |

.102

#### Country risk at 169 basis points

From January 10 to 17, country risk, as measured by the **EMBIG Peru** spread and the **EMBIG Latin America** spread, decreased by 2 bps and 5 bps, respectively, consistent with the reduction in the region's bond yields and the increase in US sovereign bond yields.



Yield of the 10-year Sovereign Bonds



The interest rate on **10-year Peruvian sovereign bonds**, which decreased 14 bps between January 10 and January 17, remains one of the lowest in the region.

#### Jan 17, 2024 Jan 10, 2024 Dec 29, 2023 Dec 30, 2022 Peru 6.7 -14.4 -2.1 -131.7 Chile 5.4 -9 15 1 9.7 Colombia -26 -331 -15 Mexico 9.2 26 18 8

#### Yield on US Treasury bonds at 4.10 percent.

From January 10 to January 17, the yield on the 10-year **US Treasury bond** increased 8 bps to 4.10 percent, amid a lower probability that the Fed will cut interest rates in the near-term following US economic data.



#### INDICES OF THE LIMA STOCK EXCHANGE RISE

#### Peru General index of the LSE

From January 10 to 17, 2024, the **General Index** of the Lima Stock Exchange (IGBVL-Peru General) and the **Selective index** (ISBVL-Lima