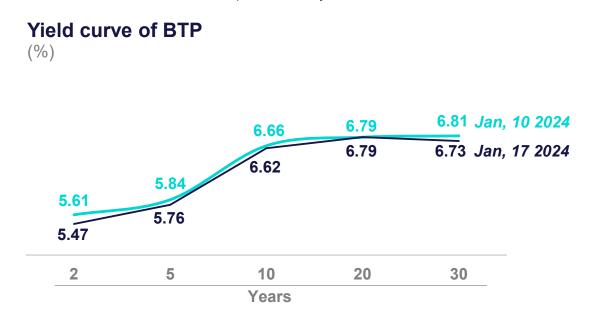

e operations has increased by USD 424 million.



#### Nominal exchange rate indices

## SHORT-TERM YIELD CURVES

On January 17, 2024, the yield curve of BCRP securities recorded lower rates for all maturities compared to January 10, 2024. BCRP Certificates of Deposit are a monetary sterilization instrument that can be traded in the market or used in interbank repos and repos with the BCRP. The shape of this yield curve is influenced by expectations of future monetary policy rates and liquidity conditions in the market.





#### TREASURY BONDS

For maturities from 2 years, the markets take Treasury bond yields as a reference. On January 17, 2024, interest rates on sovereign bonds, compared to January 10, 2024, were lower for all maturities, except for the 20-year term which was similar.



#### INTERNATIONAL RESERVES

As of January 17, 2024, **Net International Reserves** totaled USD 74,959 million, USD 3,926 million higher than those recorded at the end of December 2023. International reserves are made up of liquid international assets and their current level is equivalent to 29 percent of GDP.



The **foreign exchange position** on January 17, 2024, was USD 51,465 million, USD 107 million lower than at the end of December 2023.

Foreign Exchange Position

(Million USD)



#### INTERNATIONAL MARKETS

#### Metal prices decrease in international markets

Between January 10 and January 17, 2024, the price of **copper** fell 0.7 percent to USD 3.73 the pound, associated with slightly lower-than-market-expected growth in China and the appreciation of the US dollar.



These f