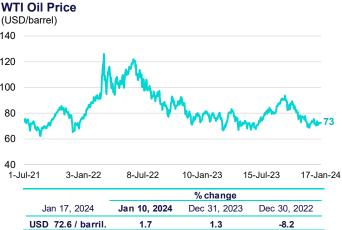

ly lower-than-market-expected growth in China and the appreciation of the US dollar.



These factors also affected the price of zinc whose performance, from January 10 January 17, 2024, to decreased 0.2 percent to USD 1,13 the pound. Prospects of lower supply from some refineries in Europe limited the decline in the price.



In the same period, the price of gold decreased 0.9 percent to USD 2,006.3 the ounce. The lower price is consistent with the appreciation of the dollar in the same period and the increase in US Treasury Bond yields.



The price of WTI oil rose 1.7 140 percent to USD 72.6 the barrel 120 between January 10 to 17, as 100 the conflict in the Red Sea region escalates, threatening 80 to further affect world trade and 60 jeopardize some of the global 40 1-Jul-21 3-Jan-22



#### Price of maize and wheat in international markets decrease

The price of maize fell 3.4 percent to USD 160.3 per metric ton between January 10 and 17, 2024, due to the record <sup>210</sup> in U.S. supply and favorable prospects for the Argentine 150 crop.

supply.





Soybean oil Price (USD/ton) 2,250 2,000 1,750 1,500 1,250 1,000 750 1-Jul-21 3-Jan-22 8-Jul-22 17-Jan-24 10-Jan-23 15-Jul-23 % change Jan 17, 2024 Jan 10, 2024 Dec 31, 2023 Dec 30, 2022 USD 1,102.3 / ton. 1.3 -0.6 -28.8

From January 10 to 17, the price of wheat decreased 4.2 percent to USD 256.8 the ton, affected by higher supply from Russia and Ukraine.

Between January 10 to 17, the price of soybean oil increased 1.3 percent to USD 1,102.3 per metric ton on the expectation of a smaller Brazilian crop in the 2023/2