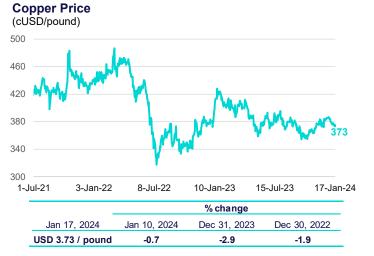

|       | índice    |                                                                                                                                                         |
|-------|-----------|---------------------------------------------------------------------------------------------------------------------------------------------------------|
| index | Cuadro 68 | Exportaciones de productos tradicionales /<br>Traditional exports                                                                                       |
|       | Cuadro 69 | Exportaciones de productos no tradicionales /<br>Non-traditional exports                                                                                |
|       | Cuadro 70 | Exportaciones por grupo de actividad económica /<br><i>Exports</i>                                                                                      |
|       | Cuadro 71 | Importaciones según uso o destino económico /<br>Imports                                                                                                |
|       | Cuadro 72 | Cotizaciones de productos /<br>Commodity prices                                                                                                         |
|       | Cuadro 73 | Precios de productos sujetos al sistema de franjas de precios (D.S. No. 115-2001-EF) /<br>Prices subject to band prices regime (D.S. No. 115-2001-EF) ) |
|       | Cuadro 74 | Términos de intercambio de comercio exterior /                                                                                                          |