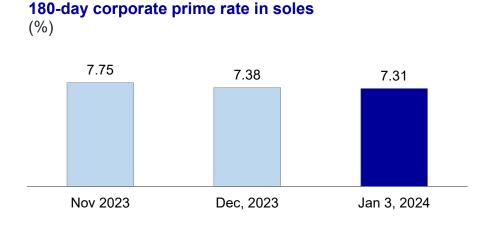

# Tasas de Interés / Interest rates

| Cuadro 28 | Evolución de las tasas de interés de los Certificados de Depósito del BCRP /<br>Evolution of interest rates of certificates of deposit of the Central Reserve Bank of Peru           | 28 |
|-----------|--------------------------------------------------------------------------------------------------------------------------------------------------------------------------------------|----|
| Cuadro 29 | Tasas de interés activas y pasivas promedio de las empresas bancarias en moneda<br>nacional /                                                                                        | 29 |
|           | Average lending and deposit interest rates of commercial banks - domestic currency                                                                                                   |    |
| Cuadro 30 | Tasas de interés activas y pasivas promedio de las empresas bancarias en moneda<br>extranjera /                                                                                      | 30 |
|           | Average lending and deposit interest rates of commercial banks - foreign currency                                                                                                    |    |
| Cuadro 31 | Tasas de interés activas promedio de las empresas bancarias por modalidad /                                                                                                          | 31 |
|           | Average lending interest rates of commercial banks by type of credit                                                                                                                 |    |
| Cuadro 32 | Tasas de interés activas promedio de las cajas municipales de ahorro y crédito /<br>Average lending interest rates of municipal credit and savings institutions by type of<br>credit | 32 |