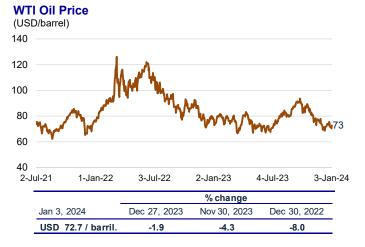

|       | índice    |                                                                                                                                                         |
|-------|-----------|---------------------------------------------------------------------------------------------------------------------------------------------------------|
| index | Cuadro 68 | Exportaciones de productos tradicionales /<br>Traditional exports                                                                                       |
|       | Cuadro 69 | Exportaciones de productos no tradicionales /<br>Non-traditional exports                                                                                |
|       | Cuadro 70 | Exportaciones por grupo de actividad económica /<br><i>Exports</i>                                                                                      |
|       | Cuadro 71 | Importaciones según uso o destino económico /<br>Imports                                                                                                |
|       | Cuadro 72 | Cotizaciones de productos /<br>Commodity prices                                                                                                         |
|       | Cuadro 73 | Precios de productos sujetos al sistema de franjas de precios (D.S. No. 115-2001-EF) /<br>Prices subject to band prices regime (D.S. No. 115-2001-EF) ) |
|       | Cuadro 74 | Términos de intercambio de comercio exterior /                                                                                                          |