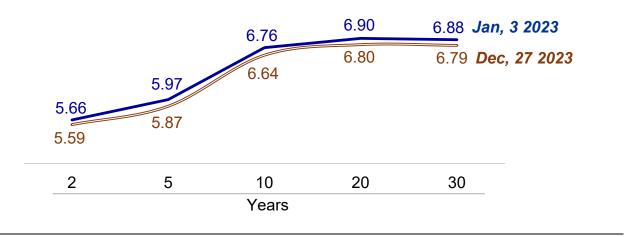

e indices

# SHORT-TERM YIELD CURVES

On January 3, 2024, the yield curve of BCRP securities recorded, compared to that of December 27, 2024, lower rates for all maturities, except for the 9-month which was similar. BCRP Certificates of Deposit are a monetary sterilization instrument that can be traded in the market or used in interbank repos and repos with the BCRP. The shape of this yield curve is influenced by expectations of future monetary policy rates and liquidity conditions in the market.

# Yield curve of CDBCRP

(%)



# TREASURY BONDS

For maturities from 2 years, the markets take as a reference the yields of Treasury bonds. On January 3, 2024, the interest rates of sovereign bonds, as compared to those of December 27, were higher for all maturities.

# Yield curve of BTP

(%)



INTERNATIONAL RESERVES

As of December 28, 2023, **Net International Reserves** totaled USD 73,493 million. International reserves are made up of liquid international assets and their current level is equivalent to 28 percent of GDP.



The **foreign exchange position** on December 28, 2023, was USD 51,474 million, USD 566 million lower than at the end of December 2022. The lower foreign exchange position corresponded mainly to foreign currency sales of USD 3,202 million to the public sector, which the Treasury used to increase the Fiscal Stabilization Fund (USD 1,699 million), and to the repurchase of bonds (USD 1,684 million) within the framework of a public debt management operation (OAD).

#### (Million USD) 57,345 52,040 51,474 Aug. Aug. Sep. Dec.21 Jan. Feb. Mar. Apr. May. Jul. Sep