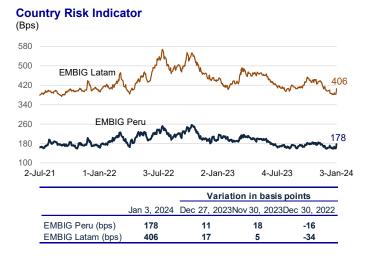

rtainty about when the rate cutting cycle would begin. In December, it fell 2.0 percent.



|             |              | % Change     |              |  |  |  |
|-------------|--------------|--------------|--------------|--|--|--|
| Jan 3, 2024 | Dec 27, 2023 | Nov 30, 2023 | Dec 30, 2022 |  |  |  |
| 102.5       | 1.5          | -1.0         | -1.0         |  |  |  |

# **Country risk reached 178 basis points**

From December 27, 2023, to January 3, 2024, country risk, as measured by the EMBIG Peru and EMBIG Latin America spreads, rose 11 bps and 17 bps, respectively, in a context of declining commodity prices. In December, the EMBIG Peru remained unchanged and the **EMBIG Latin America** decreased 18 bps.

Peruvian sovereign bonds

which decreased 1 bps

one of the lowest in the

bps.



#### Yield of the 10-year Sovereign Bonds (%)

17.0 The interest rate on **10-year** Chile Colombia Peru ---- Mexico 15.0 13.0 11.0 9.0 between December 27, 2023, 7.0 and January 3, 2024 remains 5.0 3.0 region. In December, it fell 53 1.0 2-Jul-21 3-Jul-22 4-Jul-23 1-Jan-22 2-Jan-23

|             |                    | Change in bps.             |                                                                                                                                                                      |
|-------------|--------------------|----------------------------|----------------------------------------------------------------------------------------------------------------------------------------------------------------------|
| Jan 3, 2024 | Dec 27, 2023       | Nov 30, 20