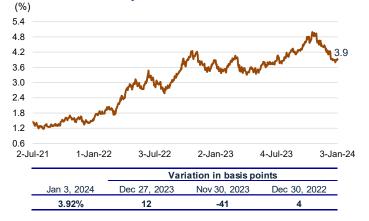

|
| 9.1         | 7                  | -31                        | 5                                                                                                                                                                    |
|             | 6.8<br>5.5<br>10.1 | 6.8 -1<br>5.5 8<br>10.1 19 | Jan 3, 2024         Dec 27, 2023         Nov 30, 2023           6.8         -1         -45           5.5         8         -21           10.1         19         -66 |

# Yield on US Treasury bonds stood at 3.92 percent.

From December 27, 2023, to January 3, 2024, the yield on the 10-year US Treasury bond increased 12 bps to 3.92 percent, in a context of low trading amounts and following the sharp downward correction in recent months. In December, it decreased 45 bps.





10.1

9.1

6.8

5.5

3-Jan-24

### INDICES OF THE LIMA STOCK EXCHANGE

From December 27, 2023, to January 3, 2024, the **General Index** of the Lima Stock Exchange (IGBVL-Peru General) fell 1.2 percent affected by the fall in metal prices and the **Selective** (ISBVL-Lima 25) rose 0.1 percent. In **December**, the General and Selective indices rose 17.3 and 12 percent, respectively.



| RESUMEN DE OPERACIONES I<br>(Millones d                                                                                                                                                                                                           |                                           | 29 Dic 2023                                  | 3 Ene 2024                                         |
|------------------