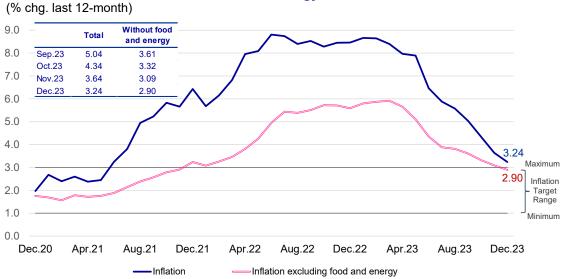

# Inflación / Inflation

| Cuadro 62 | Índices de precios Lima Metropolitana /<br><i>Lima price indices</i>                                                                                                                                     | 62 |
|-----------|----------------------------------------------------------------------------------------------------------------------------------------------------------------------------------------------------------|----|
| Cuadro 63 | Índice de precios al consumidor Lima Metropolitana: clasificación sectorial /<br>Lima consumer price index: sectoral classification                                                                      | 63 |
| Cuadro 64 | Índice de precios al consumidor Lima Metropolitana: clasificación transables - no transables /                                                                                                           | 64 |
| Cuadro 65 | <i>Lima consumer price index: tradable - non tradable classification</i><br>Índices reales de precios de combustibles y de tarifas de servicios públicos /<br><i>Main utilities tariffs real indexes</i> | 65 |