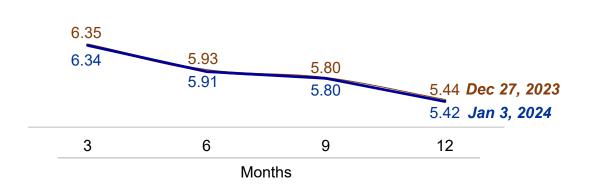

the balance of these operations by USD 2,361 million. So far in 2024, the BCRP has not carried out spot sale operations on the trading desk, and has auctioned FX Swaps-sale, so the balance of this instrument has increased by USD 185 million.



# Nominal exchange rate indices

# SHORT-TERM YIELD CURVES

On January 3, 2024, the yield curve of BCRP securities recorded, compared to that of December 27, 2024, lower rates for all maturities, except for the 9-month which was similar. BCRP Certificates of Deposit are a monetary sterilization instrument that can be traded in the market or used in interbank repos and repos with the BCRP. The shape of this yield curve is influenced by expectations of future monetary policy rates and liquidity conditions in the market.

# Yield curve of CDBCRP

(%)



# TREASURY BONDS

For maturities from 2 years, the markets take as a reference the yields of Treasury bonds. On January 3, 2024, the interest rates of sovereign bonds, as compared to those of December 27, were higher for all maturities.

# Yield curve of BTP

(%)



INTERNATIONAL RESERVES

As of December 28, 2023, **Net International Reserves** totaled USD 73,493 million. International reserves are made up of liquid international assets and their current level is equivalent to 28 percent of GDP.



The **foreign exchange position** on December 28, 2023, was USD 51,474 million, USD 566 million lower than at the end of December 2022. The lower foreign exchange position corresponded mainly to foreign currency sales of USD 3,202 million to the public sector, which the Treasury used to increa