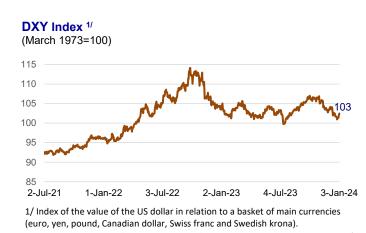

ember**, it rose 1.2 percent.



The price of **maize** fell 2 percent to USD 168.2 per metric ton between December 27, 2023, and January 3, 2024, due to improved prospects for the season in Argentina following normalized rains and a record crop in China. In **December**, it rose 1.4 percent.



Between December 27, 2023, and January 3, 2024, the price of **soybean** oil remained at USD 1,108.5 per metric ton after recording a downward trend in previous weeks due to favorable weather in South America. In **December**, the price fell 7.8 percent.



## **Dollar appreciates in international markets**

In the analyzed period, the dollar index rose 1.5 percent, supported by Fed minutes that reflected uncertainty about when the rate cutting cycle would begin. In December, it fell 2.0 percent.



|             |              | % Change     |              |  |  |  |
|-------------|--------------|--------------|--------------|--|--|--|
| Jan 3, 2024 | Dec 27, 2023 | Nov 30, 2023 | Dec 30, 2022 |  |  |  |
| 102.5       | 1.5          | -1.0         | -1.0         |  |  |  |

# **Country risk reached 178 basis points**

From December 27, 2023, to January 3, 2024, country risk, as measured by the EMBIG Peru and EMBIG Latin America spreads, rose 11 bps and 17 bps, respectively, in a context of declining commodity prices. In December, the EMBIG Peru remained unchanged and the **EMBIG Latin America** decreased 18 bps.

Peruvian sovereign bonds

which decreased 1 bps

one of the lowest in the

bps.



#### Yield of the 10-year Sovereign Bonds (%)

17.0 The interest rate on **10-year** Chi