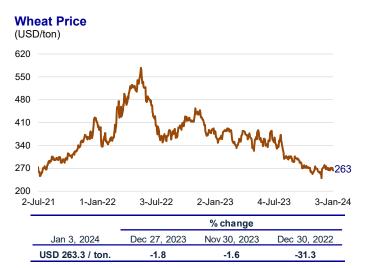

n the same period, the **gold** price decreased 1.7 percent to USD 2,041.5 the ounce.

The lower price was associated with the appreciation of the dollar against the main currencies.



The price of **WTI oil** decreased 1.9 percent to USD 72.7 the barrel between December 27, 2023, and January 3, 2024 on fears of lower global demand (particularly from China and the US) and reduced concerns about the impact of the conflict in the Middle East on global supply. In **December**, it fell 5.7 percent.



# Price of wheat and maize decreases in international markets

From December 27, 2023, to January 3, 2024, the price of **wheat** decreased 1.8 percent to USD 263.3 the ton, amid prospects of a greater supply of U.S. grain due to better weather conditions. In **December**, it rose 1.2 percent.



The price of **maize** fell 2 percent to USD 168.2 per metric ton between December 27, 2023, and January 3, 2024, due to improved prospects for the season in Argentina following normalized rains and a record crop in China. In **December**, it rose 1.4 percent.



Between December 27, 2023, and January 3, 2024, the price of **soybean** oil remained at USD 1,108.5 per metric ton after recording a downward trend in previous weeks due to favorable weather in South America. In **December**, the price fell 7.8 percent.



## **Dollar appreciates in international markets**

In the analyzed period, the dollar index rose 1.5 percent, supported by Fed minutes that reflected uncertainty about when the rate cutting cycle would begin. In December, it fell 2.0 percent.



|             |