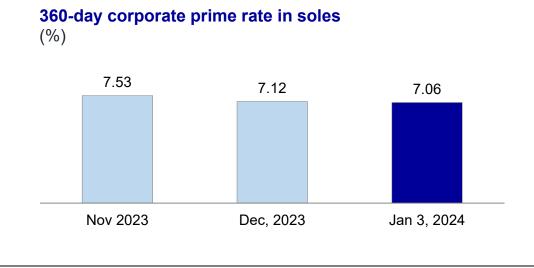

to each month minus the days of desired inventories according to the companies.

### INTERBANK INTEREST RATE IN SOLES

From December 28, 2023, to January 3, 2024, the average **interbank** interest rate in soles was 6.75 percent per year, while in dollars it was 5.50 percent per year.

As of January 3, 2024, the **90-day corporate prime** interest rate -the one charged to lower-risk companies- in soles was 7.41 percent per year, and in dollars, 6.30 percent per year.



On the same day, the **corporate prime** interest rate **on 180-day loans** in soles was 7.31 percent per year and this rate in dollars was 6.23 percent per year.



As of January 3, the **corporate prime** interest rate **on 360-day loans** in soles was 7.06 percent per year and the dollar rate was 6.07 percent per year.



# **BCRP OPERATIONS**

BCRP monetary operations from December 28 to January 3 included the following:

- Liquidity **injection** operations:
  - Security repos: As of January 3, the balance was S/ 14,782 million, with an average interest rate of 5.81 percent. Security repos in this period corresponded to 1-day auctions for S/ 3,950 million (January 3), 1-month for S/ 200 million (December 28), 1-month for S/ 800 million (December 29), 1-month for S/ 300 million (January 3) and 3-month for S/ 300 million (December 29), which were placed at an average interest rate of 6.85 percent.

- Loan portfolio repos: On January 3, the balance was S/ 6,256 million, with an average interest rate of 1.29 percent, corresponding mainly to the rescheduling and expansion of long-term soles loans of the fina