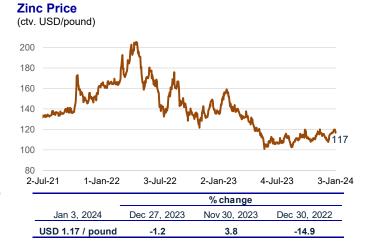

|       | índice    |                                                                                                                                                         |
|-------|-----------|---------------------------------------------------------------------------------------------------------------------------------------------------------|
| index | Cuadro 68 | Exportaciones de productos tradicionales /<br>Traditional exports                                                                                       |
|       | Cuadro 69 | Exportaciones de productos no tradicionales /<br>Non-traditional exports                                                                                |
|       | Cuadro 70 | Exportaciones por grupo de actividad económica /<br><i>Exports</i>                                                                                      |
|       | Cuadro 71 | Importaciones según uso o destino económico /<br>Imports                                                                                                |
|       | Cuadro 72 | Cotizaciones de productos /<br>Commodity prices                                                                                                         |
|       | Cuadro 73 | Precios de productos sujetos al sistema de franjas de precios (D.S. No. 115-2001-EF) /<br>Prices subject to band prices regime (D.S. No. 115-2001-EF) ) |
|       | Cuadro 74 | Términos de intercambio de comercio exterior /                                                                                                          |