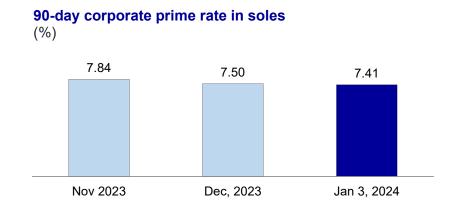

# Tasas de Interés / Interest rates

| Cuadro 28 | Evolución de las tasas de interés de los Certificados de Depósito del BCRP /<br>Evolution of interest rates of certificates of deposit of the Central Reserve Bank of Peru           | 28 |
|-----------|--------------------------------------------------------------------------------------------------------------------------------------------------------------------------------------|----|
| Cuadro 29 | Tasas de interés activas y pasivas promedio de las empresas bancarias en moneda<br>nacional /                                                                                        | 29 |
|           | Average lending and deposit interest rates of commercial banks - domestic currency                                                                                                   |    |
| Cuadro 30 | Tasas de interés activas y pasivas promedio de las empresas bancarias en moneda<br>extranjera /                                                                                      | 30 |
|           | Average lending and deposit interest rates of commercial banks - foreign currency                                                                                                    |    |
| Cuadro 31 | Tasas de interés activas promedio de las empresas bancarias por modalidad /                                                                                                          | 31 |
|           | Average lending interest rates of commercial banks by type of credit                                                                                                                 |    |
| Cuadro 32 | Tasas de interés activas promedio de las cajas municipales de ahorro y crédito /<br>Average lending interest rates of municipal credit and savings institutions by type of<br>credit | 32 |