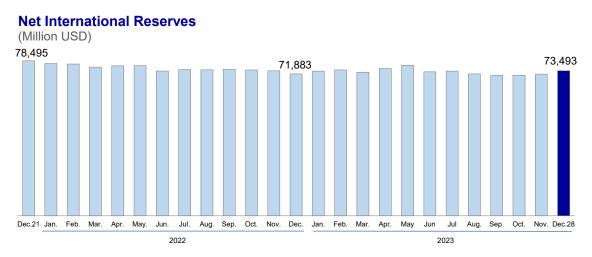

# Banco Central de Reserva del Perú / Central Reserve Bank of Peru

| Cuadro 21 | Cuentas monetarias del Banco Central de Reserva del Perú /<br>Monetary accounts of the Central Reserve Bank of Peru | 21 |
|-----------|---------------------------------------------------------------------------------------------------------------------|----|
| Cuadro 22 | Distintos conceptos de la liquidez internacional del Banco Central de Reserva del Perú<br>/                         | 22 |
|           | Concepts of central bank of peru international liquidity                                                            |    |
| Cuadro 23 | Variación de las reservas internacionales netas del Banco Central de Reserva del Perú /                             | 23 |
|           | Variation of the net international reserves of the Central Reserve Bank of Peru                                     |    |
| Cuadro 24 | Fuentes de variación de la emisión primaria /                                                                       | 24 |
|           | Sources of variation of the monetary base                                                                           |    |
| Cuadro 25 | Evolución del saldo de los certificados de depósito del BCRP /                                                      | 25 |
|           | Evolution of certificates of deposit of the Central Reserve Bank of Peru                                            |    |
| Cuadro 26 | Monto nominal de certificados y depósitos del Banco Central /                                                       | 26 |
|           | Nominal amount of certificates and deposits issued by the Central Bank                                              |    |
| Cuadro 27 | Repos del banco central y depósitos públicos /                                                                      | 27 |
|           | Central bank repos and deposits of the public sector                                                                |    |