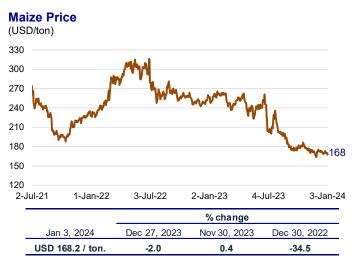

December 27, 2023, and January 3, 2024 on fears of lower global demand (particularly from China and the US) and reduced concerns about the impact of the conflict in the Middle East on global supply. In **December**, it fell 5.7 percent.



# Price of wheat and maize decreases in international markets

From December 27, 2023, to January 3, 2024, the price of **wheat** decreased 1.8 percent to USD 263.3 the ton, amid prospects of a greater supply of U.S. grain due to better weather conditions. In **December**, it rose 1.2 percent.



The price of **maize** fell 2 percent to USD 168.2 per metric ton between December 27, 2023, and January 3, 2024, due to improved prospects for the season in Argentina following normalized rains and a record crop in China. In **December**, it rose 1.4 percent.



Between December 27, 2023, and January 3, 2024, the price of **soybean** oil remained at USD 1,108.5 per metric ton after recording a downward trend in previous weeks due to favorable weather in South America. In **December**, the price fell 7.8 percent.



## **Dollar appreciates in international markets**

In the analyzed period, the dollar index rose 1.5 percent, supported by Fed minutes that reflected uncertainty about when the rate cutting cycle would begin. In December, it fell 2.0 percent.



|             |              | % Change     |              |  |  |  |
|-------------|--------------|--------------|--------------|--|--|--|
| Jan 3, 2024 | Dec 27, 2023 | Nov 30, 2023 | Dec 30, 2022 |  |  |  |
| 102.5       | 1.5          | -1.0         | -1.0         |  |  |  |

# **Country