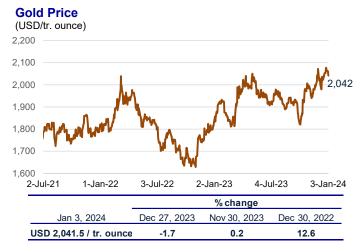

|       | índice    |                                                                                                                                                         |
|-------|-----------|---------------------------------------------------------------------------------------------------------------------------------------------------------|
| index | Cuadro 68 | Exportaciones de productos tradicionales /<br>Traditional exports                                                                                       |
|       | Cuadro 69 | Exportaciones de productos no tradicionales /<br>Non-traditional exports                                                                                |
|       | Cuadro 70 | Exportaciones por grupo de actividad económica /<br><i>Exports</i>                                                                                      |
|       | Cuadro 71 | Importaciones según uso o destino económico /<br>Imports                                                                                                |
|       | Cuadro 72 | Cotizaciones de productos /<br>Commodity prices                                                                                                         |
|       | Cuadro 73 | Precios de productos sujetos al sistema de franjas de precios (D.S. No. 115-2001-EF) /<br>Prices subject to band prices regime (D.S. No. 115-2001-EF) ) |
|       | Cuadro 74 | Términos de intercambio de comercio exterior /                                                                                                          |