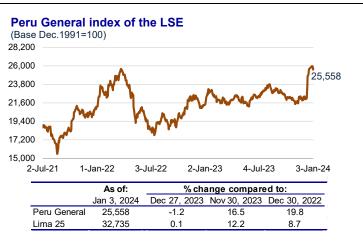

.8         -1         -45           5.5         8         -21           10.1         19         -66 |

# Yield on US Treasury bonds stood at 3.92 percent.

From December 27, 2023, to January 3, 2024, the yield on the 10-year US Treasury bond increased 12 bps to 3.92 percent, in a context of low trading amounts and following the sharp downward correction in recent months. In December, it decreased 45 bps.





10.1

9.1

6.8

5.5

3-Jan-24

### INDICES OF THE LIMA STOCK EXCHANGE

From December 27, 2023, to January 3, 2024, the **General Index** of the Lima Stock Exchange (IGBVL-Peru General) fell 1.2 percent affected by the fall in metal prices and the **Selective** (ISBVL-Lima 25) rose 0.1 percent. In **December**, the General and Selective indices rose 17.3 and 12 percent, respectively.



| RESUMEN DE OPERACIONES I<br>(Millones d                                                                                                                                                                                                           |                                           | 29 Dic 2023                                  | 3 Ene 2024                                         |
|---------------------------------------------------------------------------------------------------------------------------------------------------------------------------------------------------------------------------------------------------|-------------------------------------------|----------------------------------------------|----------------------------------------------------|
| aldo de la cuent