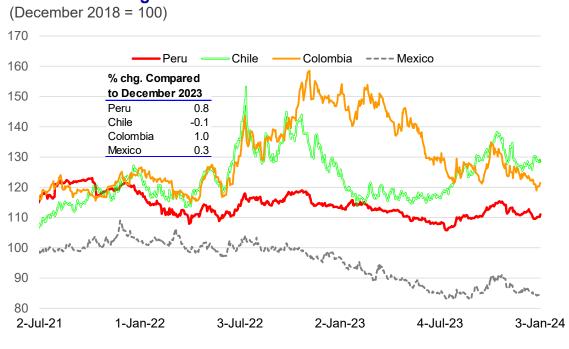

oreign currency.

3/ Includes bonds issued by the Public Treasury, which the BCRP acquires in the secondary market in accordance with Article 61 of the Organic Law of the BCRP.

The interbank selling **exchange rate** closed at S/ 3.74 per dollar on January 3, a figure 1.1 percent higher than the rate as of December 27, accumulating a depreciation of the Sol of 0.8 percent with respect to at the end of 2023. In 2023, the BCRP carried out USD 81 million in spot sale operations on the trading desk, and auctioned FX Swaps-sales and BCRP CDRs, increasing the balance of these operations by USD 2,361 million. So far in 2024, the BCRP has not carried out spot sale operations on the trading desk, and has auctioned FX Swaps-sale, so the balance of this instrument has increased by USD 185 million.



# Nominal exchange rate indices

# SHORT-TERM YIELD CURVES

On January 3, 2024, the yield curve of BCRP securities recorded, compared to that of December 27, 2024, lower rates for all maturities, except for the 9-month which was similar. BCRP Certificates of Deposit are a monetary sterilization instrument that can be traded in the market or used in interbank repos and repos with the BCRP. The shape of this yield curve is influenced by expectations of future monetary policy rates and liquidity conditions in the market.

# Yield curve of CDBCRP

(%)



# TREASURY BONDS

For maturities from 2 years, the markets take as a reference the yields of Treasury bonds. On January 3, 2024, the interest rates of sovereign bonds, as compared to those of December 27, were higher for all maturities.

# Y