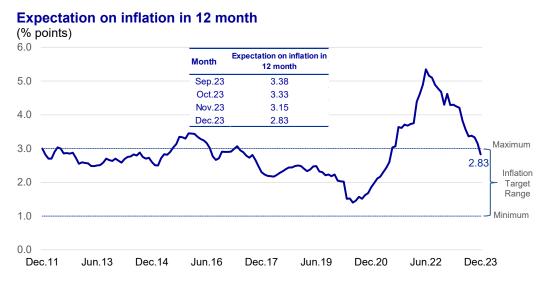

# Inflación / Inflation

| Cuadro 62 | Índices de precios Lima Metropolitana /<br><i>Lima price indices</i>                                                                                                                                     | 62 |
|-----------|----------------------------------------------------------------------------------------------------------------------------------------------------------------------------------------------------------|----|
| Cuadro 63 | Índice de precios al consumidor Lima Metropolitana: clasificación sectorial /<br>Lima consumer price index: sectoral classification                                                                      | 63 |
| Cuadro 64 | Índice de precios al consumidor Lima Metropolitana: clasificación transables - no transables /                                                                                                           | 64 |
| Cuadro 65 | <i>Lima consumer price index: tradable - non tradable classification</i><br>Índices reales de precios de combustibles y de tarifas de servicios públicos /<br><i>Main utilities tariffs real indexes</i> | 65 |