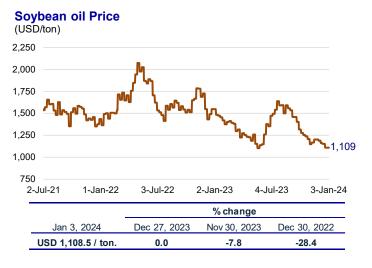

nd maize decreases in international markets

From December 27, 2023, to January 3, 2024, the price of **wheat** decreased 1.8 percent to USD 263.3 the ton, amid prospects of a greater supply of U.S. grain due to better weather conditions. In **December**, it rose 1.2 percent.



The price of **maize** fell 2 percent to USD 168.2 per metric ton between December 27, 2023, and January 3, 2024, due to improved prospects for the season in Argentina following normalized rains and a record crop in China. In **December**, it rose 1.4 percent.



Between December 27, 2023, and January 3, 2024, the price of **soybean** oil remained at USD 1,108.5 per metric ton after recording a downward trend in previous weeks due to favorable weather in South America. In **December**, the price fell 7.8 percent.



## **Dollar appreciates in international markets**

In the analyzed period, the dollar index rose 1.5 percent, supported by Fed minutes that reflected uncertainty about when the rate cutting cycle would begin. In December, it fell 2.0 percent.



|             |              | % Change     |              |  |  |  |
|-------------|--------------|--------------|--------------|--|--|--|
| Jan 3, 2024 | Dec 27, 2023 | Nov 30, 2023 | Dec 30, 2022 |  |  |  |
| 102.5       | 1.5          | -1.0         | -1.0         |  |  |  |

# **Country risk reached 178 basis points**

From December 27, 2023, to January 3, 2024, country risk, as measured by the EMBIG Peru and EMBIG Latin America spreads, rose 11 bps and 17 bps, respectively, in a context of declining commodity prices. In December, the EMBIG