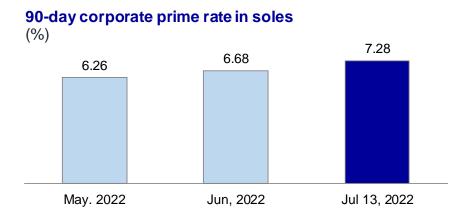

Cuadro 31

Cuadro 32

credit

| Cuadro 15                                                                | Fuentes del crédito al sector privado de las empresas bancarias en moneda extranjera por institución /                                                                                                                                                                                                                                                                                                                                                                                                                                                                                                                                                                                                                                                                                                                                                                                                                                                                                                                          |
|--------------------------------------------------------------------------|---------------------------------------------------------------------------------------------------------------------------------------------------------------------------------------------------------------------------------------------------------------------------------------------------------------------------------------------------------------------------------------------------------------------------------------------------------------------------------------------------------------------------------------------------------------------------------------------------------------------------------------------------------------------------------------------------------------------------------------------------------------------------------------------------------------------------------------------------------------------------------------------------------------------------------------------------------------------------------------------------------------------------------|
|                                                                          | Sources of credit to the private sector of the commercial banks in foreign currency by                                                                                                                                                                                                                                                                                                                                                                                                                                                                                                                                                                                                                                                                                                                                                                                                                                                                                                                                          |
|                                                                          | institution                                                                                                                                                                                                                                                                                                                                                                                                                                                                                                                                                                                                                                                                                                                                                                                                                                                                                                                                                                                                                     |
| Cuadro 16                                                                | Indicadores de las empresas bancarias / Banking indicators                                                                                                                                                                                                                                                                                                                                                                                                                                                                                                                                                                                                                                                                                                                                                                                                                                                                                                                                                                      |
| Cuadro 17                                                                | Situación de encaje de las empresas bancarias /                                                                                                                                                                                                                                                                                                                                                                                                                                                                                                                                                                                                                                                                                                                                                                                                                                                                                                                                                                                 |
| C   10                                                                   | Reserves position of commercial banks                                                                                                                                                                                                                                                                                                                                                                                                                                                                                                                                                                                                                                                                                                                                                                                                                                                                                                                                                                                           |
| Cuadro 18                                                                | Situacion de encaje de las empresas bancarias /                                                                                                                                                                                                                                                                                                                                                                                                                                                                                                                                                                                                                                                                                                                                                                                                                                                                                                                                                                                 |
| Cuadro 19                                                                | Banks' reserve requirements position Situacion de encaje, depositos overnight y liquidez por institucion en moneda naciona                                                                                                                                                                                                                                                                                                                                                                                                                                                                                                                                                                                                                                                                                                                                                                                                                                                                                                      |
|                                                                          |                                                                                                                                                                                                                                                                                                                                                                                                                                                                                                                                                                                                                                                                                                                                                                                                                                                                                                                                                                                                                                 |
|                                                                          | Reserves position, overnight deposits and liquidity by financial institutions in domestic currency                                                                                                                                                                                                                                                                                                                                                                                                                                                                                                                                                                                                                                                                                                                                                                                                                                                                                                                              |
| Cuadro 20                                                                | Situación de encaje, depositos overnight y liquidez por institucion en moneda                                                                                                                                                                                                                                                                                                                                                                                                                                                                                                                                                                                                                                                                                                                                                                                                                                                                                                                                                   |
|                                                                          | extranjera / Reserves position, overnight deposits and liquidity by financial institutions in foreign                                                                                                                                                                                                                                                                                                                                                                                                                                                                                                                                                                                                                                                                                                                                                                                                                                                                                                                           |
|                                                                          | currency                                                                                                                                                                                                                                                                                                                                                                                                                                                                                                                                                                                                                                                                                                                                                                                                                                                                                                                                                                                                                        |
| Cuadro 22                                                                | Monetary accounts of the Central Reserve Bank of Peru Distintos conceptos de la liquidez internacional del Banco Central de Reserva del Perú                                                                                                                                                                                                                                                                                                                                                                                                                                                                                                                                                                                                                                                                                                                                                                                                                                                                                    |
|                                                                          |                                                                                                                                                                                                                                                                                                                                                                                                                                                                                                                                                                                                                                                                                                                                                                                                                                                                                                                                                                                                                                 |
|                                                                          |                                                                                                                                                                                                                                                                                                                                                                                                                                                                                                                                                                                                                                                                                                                                                                                                                                                                                                                                                                                                                                 |
| Cuadra 22                                                                | Concepts of central bank of peru international liquidity                                                                                                                                                                                                                                                                                                                                                                                                                                                                                                                                                                                                                                                                                                                                                                                                                                                                                                                                                                        |
| Cuadro 23                                                                | Variación de las reservas internacionales netas del Banco Central de Reserva del Perú                                                                                                                                                                                                                                                                                                                                                                                                                                                                                                                                                                                                                                                                                                                                                                                                                                                                                                                                           |
|                                                                          | Variación de las reservas internacionales netas del Banco Central de Reserva del Perú<br>Variation of the net international reserves of the Central Reserve Bank of Peru                                                                                                                                                                                                                                                                                                                                                                                                                                                                                                                                                                                                                                                                                                                                                                                                                                                        |
| Cuadro 23<br>Cuadro 24                                                   | Variación de las reservas internacionales netas del Banco Central de Reserva del Perú                                                                                                                                                                                                                                                                                                                                                                                                                                                                                                                                                                                                                                                                                                                                                                                                                                                                                                                                           |
|                                                                          | Variación de las reservas internacionales netas del Banco Central de Reserva del Perú , Variation of the net international reserves of the Central Reserve Bank of Peru Fuentes de variación de la emisión primaria / Sources of variation of the monetary base Evolución del saldo de los certificados de depósito del BCRP /                                                                                                                                                                                                                                                                                                                                                                                                                                                                                                                                                                                                                                                                                                  |
| Cuadro 24<br>Cuadro 25                                                   | Variación de las reservas internacionales netas del Banco Central de Reserva del Perú Variation of the net international reserves of the Central Reserve Bank of Peru Fuentes de variación de la emisión primaria / Sources of variation of the monetary base Evolución del saldo de los certificados de depósito del BCRP / Evolution of certificates of deposit of the Central Reserve Bank of Peru                                                                                                                                                                                                                                                                                                                                                                                                                                                                                                                                                                                                                           |
| Cuadro 24                                                                | Variación de las reservas internacionales netas del Banco Central de Reserva del Perú Variation of the net international reserves of the Central Reserve Bank of Peru Fuentes de variación de la emisión primaria / Sources of variation of the monetary base Evolución del saldo de los certificados de depósito del BCRP / Evolution of certificates of deposit of the Central Reserve Bank of Peru Monto nominal de certificados y depósitos del Banco Central /                                                                                                                                                                                                                                                                                                                                                                                                                                                                                                                                                             |
| Cuadro 24<br>Cuadro 25                                                   | Variación de las reservas internacionales netas del Banco Central de Reserva del Perú Variation of the net international reserves of the Central Reserve Bank of Peru Fuentes de variación de la emisión primaria / Sources of variation of the monetary base Evolución del saldo de los certificados de depósito del BCRP / Evolution of certificates of deposit of the Central Reserve Bank of Peru Monto nominal de certificados y depósitos del Banco Central / Nominal amount of certificates and deposits issued by the Central Bank                                                                                                                                                                                                                                                                                                                                                                                                                                                                                      |
| Cuadro 24<br>Cuadro 25<br>Cuadro 26                                      | Variación de las reservas internacionales netas del Banco Central de Reserva del Perú , Variation of the net international reserves of the Central Reserve Bank of Peru Fuentes de variación de la emisión primaria / Sources of variation of the monetary base Evolución del saldo de los certificados de depósito del BCRP / Evolution of certificates of deposit of the Central Reserve Bank of Peru Monto nominal de certificados y depósitos del Banco Central /                                                                                                                                                                                                                                                                                                                                                                                                                                                                                                                                                           |
| Cuadro 24 Cuadro 25 Cuadro 26 Cuadro 27                                  | Variación de las reservas internacionales netas del Banco Central de Reserva del Perú Variation of the net international reserves of the Central Reserve Bank of Peru Fuentes de variación de la emisión primaria / Sources of variation of the monetary base Evolución del saldo de los certificados de depósito del BCRP / Evolution of certificates of deposit of the Central Reserve Bank of Peru Monto nominal de certificados y depósitos del Banco Central / Nominal amount of certificates and deposits issued by the Central Bank Repos del banco central y depósitos públicos /                                                                                                                                                                                                                                                                                                                                                                                                                                       |
| Cuadro 24 Cuadro 25 Cuadro 26 Cuadro 27  Tasas de In                     | Variación de las reservas internacionales netas del Banco Central de Reserva del Perú , Variation of the net international reserves of the Central Reserve Bank of Peru Fuentes de variación de la emisión primaria / Sources of variation of the monetary base Evolución del saldo de los certificados de depósito del BCRP / Evolution of certificates of deposit of the Central Reserve Bank of Peru Monto nominal de certificados y depósitos del Banco Central / Nominal amount of certificates and deposits issued by the Central Bank Repos del banco central y depósitos públicos / Central bank repos and deposits of the public sector                                                                                                                                                                                                                                                                                                                                                                                |
| Cuadro 24 Cuadro 25 Cuadro 26 Cuadro 27                                  | Variación de las reservas internacionales netas del Banco Central de Reserva del Perú , Variation of the net international reserves of the Central Reserve Bank of Peru Fuentes de variación de la emisión primaria / Sources of variation of the monetary base Evolución del saldo de los certificados de depósito del BCRP / Evolution of certificates of deposit of the Central Reserve Bank of Peru Monto nominal de certificados y depósitos del Banco Central / Nominal amount of certificates and deposits issued by the Central Bank Repos del banco central y depósitos públicos / Central bank repos and deposits of the public sector  terés / Interest rates  Evolución de las tasas de interés de los Certificados de Depósito del BCRP /                                                                                                                                                                                                                                                                          |
| Cuadro 24 Cuadro 25 Cuadro 26 Cuadro 27  Tasas de In                     | Variación de las reservas internacionales netas del Banco Central de Reserva del Perú , Variation of the net international reserves of the Central Reserve Bank of Peru Fuentes de variación de la emisión primaria / Sources of variation of the monetary base Evolución del saldo de los certificados de depósito del BCRP / Evolution of certificates of deposit of the Central Reserve Bank of Peru Monto nominal de certificados y depósitos del Banco Central / Nominal amount of certificates and deposits issued by the Central Bank Repos del banco central y depósitos públicos / Central bank repos and deposits of the public sector                                                                                                                                                                                                                                                                                                                                                                                |
| Cuadro 24 Cuadro 25 Cuadro 26 Cuadro 27  Tasas de In Cuadro 28           | Variación de las reservas internacionales netas del Banco Central de Reserva del Perú / Variation of the net international reserves of the Central Reserve Bank of Peru Fuentes de variación de la emisión primaria / Sources of variation of the monetary base Evolución del saldo de los certificados de depósito del BCRP / Evolution of certificates of deposit of the Central Reserve Bank of Peru Monto nominal de certificados y depósitos del Banco Central / Nominal amount of certificates and deposits issued by the Central Bank Repos del banco central y depósitos públicos / Central bank repos and deposits of the public sector  terés / Interest rates  Evolución de las tasas de interés de los Certificados de Depósito del BCRP / Evolution of interest rates of certificates of deposit of the Central Reserve Bank of Peru Tasas de interés activas y pasivas promedio de las empresas bancarias en moneda nacional /                                                                                    |
| Cuadro 24 Cuadro 25 Cuadro 26 Cuadro 27  Tasas de In Cuadro 28 Cuadro 29 | Variación de las reservas internacionales netas del Banco Central de Reserva del Perú / Variation of the net international reserves of the Central Reserve Bank of Peru Fuentes de variación de la emisión primaria / Sources of variation of the monetary base Evolución del saldo de los certificados de depósito del BCRP / Evolution of certificates of deposit of the Central Reserve Bank of Peru Monto nominal de certificados y depósitos del Banco Central / Nominal amount of certificates and deposits issued by the Central Bank Repos del banco central y depósitos públicos / Central bank repos and deposits of the public sector  terés / Interest rates  Evolución de las tasas de interés de los Certificados de Depósito del BCRP / Evolution of interest rates of certificates of deposit of the Central Reserve Bank of Peru Tasas de interés activas y pasivas promedio de las empresas bancarias en moneda nacional / Average lending and deposit interest rates of commercial banks - domestic currency |
| Cuadro 24 Cuadro 25 Cuadro 26 Cuadro 27  Tasas de In Cuadro 28           | Variación de las reservas internacionales netas del Banco Central de Reserva del Perú Variation of the net international reserves of the Central Reserve Bank of Peru Fuentes de variación de la emisión primaria / Sources of variation of the monetary base Evolución del saldo de los certificados de depósito del BCRP / Evolution of certificates of deposit of the Central Reserve Bank of Peru Monto nominal de certificados y depósitos del Banco Central / Nominal amount of certificates and deposits issued by the Central Bank Repos del banco central y depósitos públicos / Central bank repos and deposits of the public sector  terés / Interest rates  Evolución de las tasas de interés de los Certificados de Depósito del BCRP / Evolution of interest rates of certificates of deposit of the Central Reserve Bank of Peru Tasas de interés activas y pasivas promedio de las empresas bancarias en moneda nacional /                                                                                      |