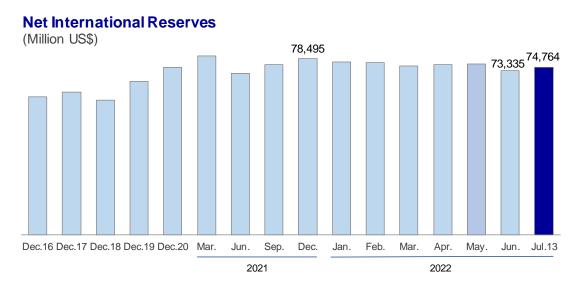

Cuadro 31

Cuadro 32

credit

| Cuadro 15                                                                | Fuentes del crédito al sector privado de las empresas bancarias en moneda extranjera por institución /                                                                                                                                                                                                                                                                                                                                                                                                                                                                                                                                                                                                                                                                                                                                                                                                                                                                                                                          |
|--------------------------------------------------------------------------|---------------------------------------------------------------------------------------------------------------------------------------------------------------------------------------------------------------------------------------------------------------------------------------------------------------------------------------------------------------------------------------------------------------------------------------------------------------------------------------------------------------------------------------------------------------------------------------------------------------------------------------------------------------------------------------------------------------------------------------------------------------------------------------------------------------------------------------------------------------------------------------------------------------------------------------------------------------------------------------------------------------------------------|
|                                                                          | Sources of credit to the private sector of the commercial banks in foreign currency by                                                                                                                                                                                                                                                                                                                                                                                                                                                                                                                                                                                                                                                                                                                                                                                                                                                                                                                                          |
|                                                                          | institution                                                                                                                                                                                                                                                                                                                                                                                                                                                                                                                                                                                                                                                                                                                                                                                                                                                                                                                                                                                                                     |
| Cuadro 16                                                                | Indicadores de las empresas bancarias / Banking indicators                                                                                                                                                                                                                                                                                                                                                                                                                                                                                                                                                                                                                                                                                                                                                                                                                                                                                                                                                                      |
| Cuadro 17                                                                | Situación de encaje de las empresas bancarias /                                                                                                                                                                                                                                                                                                                                                                                                                                                                                                                                                                                                                                                                                                                                                                                                                                                                                                                                                                                 |
| C   10                                                                   | Reserves position of commercial banks                                                                                                                                                                                                                                                                                                                                                                                                                                                                                                                                                                                                                                                                                                                                                                                                                                                                                                                                                                                           |
| Cuadro 18                                                                | Situacion de encaje de las empresas bancarias /                                                                                                                                                                                                                                                                                                                                                                                                                                                                                                                                                                                                                                                                                                                                                                                                                                                                                                                                                                                 |
| Cuadro 19                                                                | Banks' reserve requirements position Situacion de encaje, depositos overnight y liquidez por institucion en moneda naciona                                                                                                                                                                                                                                                                                                                                                                                                                                                                                                                                                                                                                                                                                                                                                                                                                                                                                                      |
|                                                                          |                                                                                                                                                                                                                                                                                                                                                                                                                                                                                                                                                                                                                                                                                                                                                                                                                                                                                                                                                                                                                                 |
|                                                                          | Reserves position, overnight deposits and liquidity by financial institutions in domestic currency                                                                                                                                                                                                                                                                                                                                                                                                                                                                                                                                                                                                                                                                                                                                                                                                                                                                                                                              |
| Cuadro 20                                                                | Situación de encaje, depositos overnight y liquidez por institucion en moneda                                                                                                                                                                                                                                                                                                                                                                                                                                                                                                                                                                                                                                                                                                                                                                                                                                                                                                                                                   |
|                                                                          | extranjera / Reserves position, overnight deposits and liquidity by financial institutions in foreign                                                                                                                                                                                                                                                                                                                                                                                                                                                                                                                                                                                                                                                                                                                                                                                                                                                                                                                           |
|                                                                          | currency                                                                                                                                                                                                                                                                                                                                                                                                                                                                                                                                                                                                                                                                                                                                                                                                                                                                                                                                                                                                                        |
| Cuadro 22                                                                | Monetary accounts of the Central Reserve Bank of Peru Distintos conceptos de la liquidez internacional del Banco Central de Reserva del Perú                                                                                                                                                                                                                                                                                                                                                                                                                                                                                                                                                                                                                                                                                                                                                                                                                                                                                    |
|                                                                          |                                                                                                                                                                                                                                                                                                                                                                                                                                                                                                                                                                                                                                                                                                                                                                                                                                                                                                                                                                                                                                 |
|                                                                          |                                                                                                                                                                                                                                                                                                                                                                                                                                                                                                                                                                                                                                                                                                                                                                                                                                                                                                                                                                                                                                 |
| Cuadra 22                                                                | Concepts of central bank of peru international liquidity                                                                                                                                                                                                                                                                                                                                                                                                                                                                                                                                                                                                                                                                                                                                                                                                                                                                                                                                                                        |
| Cuadro 23                                                                | Variación de las reservas internacionales netas del Banco Central de Reserva del Perú                                                                                                                                                                                                                                                                                                                                                                                                                                                                                                                                                                                                                                                                                                                                                                                                                                                                                                                                           |
|                                                                          | Variación de las reservas internacionales netas del Banco Central de Reserva del Perú<br>Variation of the net international reserves of the Central Reserve Bank of Peru                                                                                                                                                                                                                                                                                                                                                                                                                                                                                                                                                                                                                                                                                                                                                                                                                                                        |
| Cuadro 23<br>Cuadro 24                                                   | Variación de las reservas internacionales netas del Banco Central de Reserva del Perú                                                                                                                                                                                                                                                                                                                                                                                                                                                                                                                                                                                                                                                                                                                                                                                                                                                                                                                                           |
|                                                                          | Variación de las reservas internacionales netas del Banco Central de Reserva del Perú , Variation of the net international reserves of the Central Reserve Bank of Peru Fuentes de variación de la emisión primaria / Sources of variation of the monetary base Evolución del saldo de los certificados de depósito del BCRP /                                                                                                                                                                                                                                                                                                                                                                                                                                                                                                                                                                                                                                                                                                  |
| Cuadro 24<br>Cuadro 25                                                   | Variación de las reservas internacionales netas del Banco Central de Reserva del Perú Variation of the net international reserves of the Central Reserve Bank of Peru Fuentes de variación de la emisión primaria / Sources of variation of the monetary base Evolución del saldo de los certificados de depósito del BCRP / Evolution of certificates of deposit of the Central Reserve Bank of Peru                                                                                                                                                                                                                                                                                                                                                                                                                                                                                                                                                                                                                           |
| Cuadro 24                                                                | Variación de las reservas internacionales netas del Banco Central de Reserva del Perú Variation of the net international reserves of the Central Reserve Bank of Peru Fuentes de variación de la emisión primaria / Sources of variation of the monetary base Evolución del saldo de los certificados de depósito del BCRP / Evolution of certificates of deposit of the Central Reserve Bank of Peru Monto nominal de certificados y depósitos del Banco Central /                                                                                                                                                                                                                                                                                                                                                                                                                                                                                                                                                             |
| Cuadro 24<br>Cuadro 25                                                   | Variación de las reservas internacionales netas del Banco Central de Reserva del Perú Variation of the net international reserves of the Central Reserve Bank of Peru Fuentes de variación de la emisión primaria / Sources of variation of the monetary base Evolución del saldo de los certificados de depósito del BCRP / Evolution of certificates of deposit of the Central Reserve Bank of Peru Monto nominal de certificados y depósitos del Banco Central / Nominal amount of certificates and deposits issued by the Central Bank                                                                                                                                                                                                                                                                                                                                                                                                                                                                                      |
| Cuadro 24<br>Cuadro 25<br>Cuadro 26                                      | Variación de las reservas internacionales netas del Banco Central de Reserva del Perú , Variation of the net international reserves of the Central Reserve Bank of Peru Fuentes de variación de la emisión primaria / Sources of variation of the monetary base Evolución del saldo de los certificados de depósito del BCRP / Evolution of certificates of deposit of the Central Reserve Bank of Peru Monto nominal de certificados y depósitos del Banco Central /                                                                                                                                                                                                                                                                                                                                                                                                                                                                                                                                                           |
| Cuadro 24 Cuadro 25 Cuadro 26 Cuadro 27                                  | Variación de las reservas internacionales netas del Banco Central de Reserva del Perú Variation of the net international reserves of the Central Reserve Bank of Peru Fuentes de variación de la emisión primaria / Sources of variation of the monetary base Evolución del saldo de los certificados de depósito del BCRP / Evolution of certificates of deposit of the Central Reserve Bank of Peru Monto nominal de certificados y depósitos del Banco Central / Nominal amount of certificates and deposits issued by the Central Bank Repos del banco central y depósitos públicos /                                                                                                                                                                                                                                                                                                                                                                                                                                       |
| Cuadro 24 Cuadro 25 Cuadro 26 Cuadro 27  Tasas de In                     | Variación de las reservas internacionales netas del Banco Central de Reserva del Perú , Variation of the net international reserves of the Central Reserve Bank of Peru Fuentes de variación de la emisión primaria / Sources of variation of the monetary base Evolución del saldo de los certificados de depósito del BCRP / Evolution of certificates of deposit of the Central Reserve Bank of Peru Monto nominal de certificados y depósitos del Banco Central / Nominal amount of certificates and deposits issued by the Central Bank Repos del banco central y depósitos públicos / Central bank repos and deposits of the public sector                                                                                                                                                                                                                                                                                                                                                                                |
| Cuadro 24 Cuadro 25 Cuadro 26 Cuadro 27                                  | Variación de las reservas internacionales netas del Banco Central de Reserva del Perú , Variation of the net international reserves of the Central Reserve Bank of Peru Fuentes de variación de la emisión primaria / Sources of variation of the monetary base Evolución del saldo de los certificados de depósito del BCRP / Evolution of certificates of deposit of the Central Reserve Bank of Peru Monto nominal de certificados y depósitos del Banco Central / Nominal amount of certificates and deposits issued by the Central Bank Repos del banco central y depósitos públicos / Central bank repos and deposits of the public sector  terés / Interest rates  Evolución de las tasas de interés de los Certificados de Depósito del BCRP /                                                                                                                                                                                                                                                                          |
| Cuadro 24 Cuadro 25 Cuadro 26 Cuadro 27  Tasas de In                     | Variación de las reservas internacionales netas del Banco Central de Reserva del Perú , Variation of the net international reserves of the Central Reserve Bank of Peru Fuentes de variación de la emisión primaria / Sources of variation of the monetary base Evolución del saldo de los certificados de depósito del BCRP / Evolution of certificates of deposit of the Central Reserve Bank of Peru Monto nominal de certificados y depósitos del Banco Central / Nominal amount of certificates and deposits issued by the Central Bank Repos del banco central y depósitos públicos / Central bank repos and deposits of the public sector                                                                                                                                                                                                                                                                                                                                                                                |
| Cuadro 24 Cuadro 25 Cuadro 26 Cuadro 27  Tasas de In Cuadro 28           | Variación de las reservas internacionales netas del Banco Central de Reserva del Perú / Variation of the net international reserves of the Central Reserve Bank of Peru Fuentes de variación de la emisión primaria / Sources of variation of the monetary base Evolución del saldo de los certificados de depósito del BCRP / Evolution of certificates of deposit of the Central Reserve Bank of Peru Monto nominal de certificados y depósitos del Banco Central / Nominal amount of certificates and deposits issued by the Central Bank Repos del banco central y depósitos públicos / Central bank repos and deposits of the public sector  terés / Interest rates  Evolución de las tasas de interés de los Certificados de Depósito del BCRP / Evolution of interest rates of certificates of deposit of the Central Reserve Bank of Peru Tasas de interés activas y pasivas promedio de las empresas bancarias en moneda nacional /                                                                                    |
| Cuadro 24 Cuadro 25 Cuadro 26 Cuadro 27  Tasas de In Cuadro 28 Cuadro 29 | Variación de las reservas internacionales netas del Banco Central de Reserva del Perú / Variation of the net international reserves of the Central Reserve Bank of Peru Fuentes de variación de la emisión primaria / Sources of variation of the monetary base Evolución del saldo de los certificados de depósito del BCRP / Evolution of certificates of deposit of the Central Reserve Bank of Peru Monto nominal de certificados y depósitos del Banco Central / Nominal amount of certificates and deposits issued by the Central Bank Repos del banco central y depósitos públicos / Central bank repos and deposits of the public sector  terés / Interest rates  Evolución de las tasas de interés de los Certificados de Depósito del BCRP / Evolution of interest rates of certificates of deposit of the Central Reserve Bank of Peru Tasas de interés activas y pasivas promedio de las empresas bancarias en moneda nacional / Average lending and deposit interest rates of commercial banks - domestic currency |
| Cuadro 24 Cuadro 25 Cuadro 26 Cuadro 27  Tasas de In Cuadro 28           | Variación de las reservas internacionales netas del Banco Central de Reserva del Perú Variation of the net international reserves of the Central Reserve Bank of Peru Fuentes de variación de la emisión primaria / Sources of variation of the monetary base Evolución del saldo de los certificados de depósito del BCRP / Evolution of certificates of deposit of the Central Reserve Bank of Peru Monto nominal de certificados y depósitos del Banco Central / Nominal amount of certificates and deposits issued by the Central Bank Repos del banco central y depósitos públicos / Central bank repos and deposits of the public sector  terés / Interest rates  Evolución de las tasas de interés de los Certificados de Depósito del BCRP / Evolution of interest rates of certificates of deposit of the Central Reserve Bank of Peru Tasas de interés activas y pasivas promedio de las empresas bancarias en moneda nacional /                                                                                      |