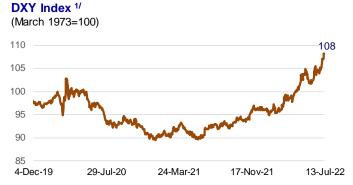

re, as well as by the abundant harvests in Brazil and Argentina.

(US\$/ton) 2,250 2,000 1,750 1,500 1,250 1,000 750 500 4-Dec-19 29-Jul-20 24-Mar-21 13-Jul-22 17-Nov-21 % change Jul 6, 2022 Dec 31, 2021 Jul 13, 2022 Jun 30, 2022 US\$ 1,511.7 / ton. -1.4 -6.8 5.4

Soybean oil Price

In the same period, the price of maize decreased 0.6 percent to US\$ 271.6 the ton. The price fall was consistent with the rapid pace of the harvest in Brazil and the higher inventories reported by the U.S. Department of Agriculture.



### **Dollar appreciates in international markets**

In the period under analysis, the **dollar** value index rose 1.1 percent against a basket of major currencies. This appreciation is consistent with higher levels of risk aversion associated with a slowdown in global growth.



 $1/\,Index\ of\ the\ value\ of\ the\ US\ dollar\ in\ relation\ to\ a\ basket\ of\ main\ currencies\ (euro,\ yen,\ pound,\ Canadian\ dollar,\ Swiss\ franc\ and\ Swedish\ krona).$ 

|              |             | Variation %  |              |
|--------------|-------------|--------------|--------------|
| Jul 13, 2022 | Jul 6, 2022 | Jun 30, 2022 | Dec 31, 2021 |
| 108.3        | 1.1         | 3.4          | 12.8         |

### Country risk stood at 246 basis points

Between July 6 and July 13, EMBIG Peru rose 18 bps to 246 bps and the EMBIG Latin America spread rose 25 bps to 558 bps, amid expectations of slowing global growth and increases in policy rates in major economies.



The interest rate on **Peru's 10-year sovereign bonds**increased by 55 bps during the week and remains one of t