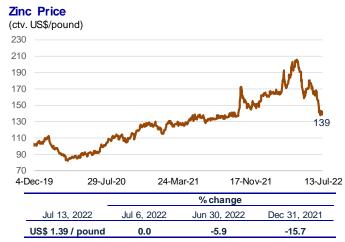

ves are made up of liquid international assets and their current level is equivalent to 33 percent of GDP.



The **foreign exchange position** of BCRP on July 13 was US\$ 52,448 million, US\$ 4,897 million lower than at the end of December 2021, mainly due to the net sale of foreign currency to the public sector (US\$ 2,514 million), in particular to constitute the fiscal stabilization fund (US\$ 1,493 million).





### INTERNATIONAL MARKETS

### The price of zinc in international markets remains unchanged

Between July 6 and July 13, the price of zinc remained at US\$ 1.39 the pound. This performance was associated with the drop in inventories on the LME, offset by uncertainty regarding Chinese demand due to the new containment measures against Covid-19 implemented by that government.



From July 6 to July 13, the price of **copper** fell 3.4 percent to US\$ 3.30 the pound. The correction in the price reflected the higher-than-expected inflation data in the United States, which raised expectations of aggressive interest rate hikes by the FED; and the expectation of a global recession, as well as the slow recovery of the demand in China.



In the analyzed period, the price of **gold** decreased 1.7 percent to US\$ 1,724.6 the troy ounce.

The price decrease was associated with the appreciation of the dollar against its main counterparts.



In the second week of July, the price of **WTI oil** dropped 1.9 percent to US\$ 98.4 the barrel. The price decrease was associated with Covid-19 restrictions affecting the demand from China, the main importer of crude oil; and due t