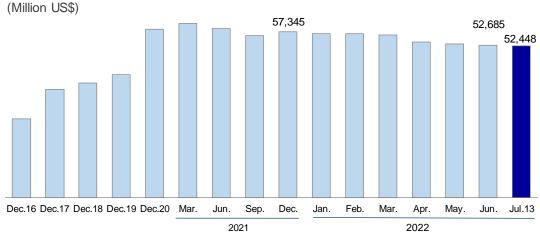

Cuadro 31

Cuadro 32

credit

| Cuadro 15                                                                | Fuentes del crédito al sector privado de las empresas bancarias en moneda extranjera por institución /                                                                                                                                                                                                                                                                                                                                                                                                                                                                                                                                                                                                                                                                                                                                                                                                                                                                                                                          |
|--------------------------------------------------------------------------|---------------------------------------------------------------------------------------------------------------------------------------------------------------------------------------------------------------------------------------------------------------------------------------------------------------------------------------------------------------------------------------------------------------------------------------------------------------------------------------------------------------------------------------------------------------------------------------------------------------------------------------------------------------------------------------------------------------------------------------------------------------------------------------------------------------------------------------------------------------------------------------------------------------------------------------------------------------------------------------------------------------------------------|
|                                                                          | Sources of credit to the private sector of the commercial banks in foreign currency by                                                                                                                                                                                                                                                                                                                                                                                                                                                                                                                                                                                                                                                                                                                                                                                                                                                                                                                                          |
|                                                                          | institution                                                                                                                                                                                                                                                                                                                                                                                                                                                                                                                                                                                                                                                                                                                                                                                                                                                                                                                                                                                                                     |
| Cuadro 16                                                                | Indicadores de las empresas bancarias / Banking indicators                                                                                                                                                                                                                                                                                                                                                                                                                                                                                                                                                                                                                                                                                                                                                                                                                                                                                                                                                                      |
| Cuadro 17                                                                | Situación de encaje de las empresas bancarias /                                                                                                                                                                                                                                                                                                                                                                                                                                                                                                                                                                                                                                                                                                                                                                                                                                                                                                                                                                                 |
| C   10                                                                   | Reserves position of commercial banks                                                                                                                                                                                                                                                                                                                                                                                                                                                                                                                                                                                                                                                                                                                                                                                                                                                                                                                                                                                           |
| Cuadro 18                                                                | Situacion de encaje de las empresas bancarias /                                                                                                                                                                                                                                                                                                                                                                                                                                                                                                                                                                                                                                                                                                                                                                                                                                                                                                                                                                                 |
| Cuadro 19                                                                | Banks' reserve requirements position Situacion de encaje, depositos overnight y liquidez por institucion en moneda naciona                                                                                                                                                                                                                                                                                                                                                                                                                                                                                                                                                                                                                                                                                                                                                                                                                                                                                                      |
|                                                                          |                                                                                                                                                                                                                                                                                                                                                                                                                                                                                                                                                                                                                                                                                                                                                                                                                                                                                                                                                                                                                                 |
|                                                                          | Reserves position, overnight deposits and liquidity by financial institutions in domestic currency                                                                                                                                                                                                                                                                                                                                                                                                                                                                                                                                                                                                                                                                                                                                                                                                                                                                                                                              |
| Cuadro 20                                                                | Situación de encaje, depositos overnight y liquidez por institucion en moneda                                                                                                                                                                                                                                                                                                                                                                                                                                                                                                                                                                                                                                                                                                                                                                                                                                                                                                                                                   |
|                                                                          | extranjera / Reserves position, overnight deposits and liquidity by financial institutions in foreign                                                                                                                                                                                                                                                                                                                                                                                                                                                                                                                                                                                                                                                                                                                                                                                                                                                                                                                           |
|                                                                          | currency                                                                                                                                                                                                                                                                                                                                                                                                                                                                                                                                                                                                                                                                                                                                                                                                                                                                                                                                                                                                                        |
| Cuadro 22                                                                | Monetary accounts of the Central Reserve Bank of Peru Distintos conceptos de la liquidez internacional del Banco Central de Reserva del Perú                                                                                                                                                                                                                                                                                                                                                                                                                                                                                                                                                                                                                                                                                                                                                                                                                                                                                    |
|                                                                          |                                                                                                                                                                                                                                                                                                                                                                                                                                                                                                                                                                                                                                                                                                                                                                                                                                                                                                                                                                                                                                 |
|                                                                          |                                                                                                                                                                                                                                                                                                                                                                                                                                                                                                                                                                                                                                                                                                                                                                                                                                                                                                                                                                                                                                 |
| Cuadra 22                                                                | Concepts of central bank of peru international liquidity                                                                                                                                                                                                                                                                                                                                                                                                                                                                                                                                                                                                                                                                                                                                                                                                                                                                                                                                                                        |
| Cuadro 23                                                                | Variación de las reservas internacionales netas del Banco Central de Reserva del Perú                                                                                                                                                                                                                                                                                                                                                                                                                                                                                                                                                                                                                                                                                                                                                                                                                                                                                                                                           |
|                                                                          | Variación de las reservas internacionales netas del Banco Central de Reserva del Perú<br>Variation of the net international reserves of the Central Reserve Bank of Peru                                                                                                                                                                                                                                                                                                                                                                                                                                                                                                                                                                                                                                                                                                                                                                                                                                                        |
| Cuadro 23<br>Cuadro 24                                                   | Variación de las reservas internacionales netas del Banco Central de Reserva del Perú                                                                                                                                                                                                                                                                                                                                                                                                                                                                                                                                                                                                                                                                                                                                                                                                                                                                                                                                           |
|                                                                          | Variación de las reservas internacionales netas del Banco Central de Reserva del Perú , Variation of the net international reserves of the Central Reserve Bank of Peru Fuentes de variación de la emisión primaria / Sources of variation of the monetary base Evolución del saldo de los certificados de depósito del BCRP /                                                                                                                                                                                                                                                                                                                                                                                                                                                                                                                                                                                                                                                                                                  |
| Cuadro 24<br>Cuadro 25                                                   | Variación de las reservas internacionales netas del Banco Central de Reserva del Perú Variation of the net international reserves of the Central Reserve Bank of Peru Fuentes de variación de la emisión primaria / Sources of variation of the monetary base Evolución del saldo de los certificados de depósito del BCRP / Evolution of certificates of deposit of the Central Reserve Bank of Peru                                                                                                                                                                                                                                                                                                                                                                                                                                                                                                                                                                                                                           |
| Cuadro 24                                                                | Variación de las reservas internacionales netas del Banco Central de Reserva del Perú Variation of the net international reserves of the Central Reserve Bank of Peru Fuentes de variación de la emisión primaria / Sources of variation of the monetary base Evolución del saldo de los certificados de depósito del BCRP / Evolution of certificates of deposit of the Central Reserve Bank of Peru Monto nominal de certificados y depósitos del Banco Central /                                                                                                                                                                                                                                                                                                                                                                                                                                                                                                                                                             |
| Cuadro 24<br>Cuadro 25                                                   | Variación de las reservas internacionales netas del Banco Central de Reserva del Perú Variation of the net international reserves of the Central Reserve Bank of Peru Fuentes de variación de la emisión primaria / Sources of variation of the monetary base Evolución del saldo de los certificados de depósito del BCRP / Evolution of certificates of deposit of the Central Reserve Bank of Peru Monto nominal de certificados y depósitos del Banco Central / Nominal amount of certificates and deposits issued by the Central Bank                                                                                                                                                                                                                                                                                                                                                                                                                                                                                      |
| Cuadro 24<br>Cuadro 25<br>Cuadro 26                                      | Variación de las reservas internacionales netas del Banco Central de Reserva del Perú , Variation of the net international reserves of the Central Reserve Bank of Peru Fuentes de variación de la emisión primaria / Sources of variation of the monetary base Evolución del saldo de los certificados de depósito del BCRP / Evolution of certificates of deposit of the Central Reserve Bank of Peru Monto nominal de certificados y depósitos del Banco Central /                                                                                                                                                                                                                                                                                                                                                                                                                                                                                                                                                           |
| Cuadro 24 Cuadro 25 Cuadro 26 Cuadro 27                                  | Variación de las reservas internacionales netas del Banco Central de Reserva del Perú Variation of the net international reserves of the Central Reserve Bank of Peru Fuentes de variación de la emisión primaria / Sources of variation of the monetary base Evolución del saldo de los certificados de depósito del BCRP / Evolution of certificates of deposit of the Central Reserve Bank of Peru Monto nominal de certificados y depósitos del Banco Central / Nominal amount of certificates and deposits issued by the Central Bank Repos del banco central y depósitos públicos /                                                                                                                                                                                                                                                                                                                                                                                                                                       |
| Cuadro 24 Cuadro 25 Cuadro 26 Cuadro 27  Tasas de In                     | Variación de las reservas internacionales netas del Banco Central de Reserva del Perú , Variation of the net international reserves of the Central Reserve Bank of Peru Fuentes de variación de la emisión primaria / Sources of variation of the monetary base Evolución del saldo de los certificados de depósito del BCRP / Evolution of certificates of deposit of the Central Reserve Bank of Peru Monto nominal de certificados y depósitos del Banco Central / Nominal amount of certificates and deposits issued by the Central Bank Repos del banco central y depósitos públicos / Central bank repos and deposits of the public sector                                                                                                                                                                                                                                                                                                                                                                                |
| Cuadro 24 Cuadro 25 Cuadro 26 Cuadro 27                                  | Variación de las reservas internacionales netas del Banco Central de Reserva del Perú , Variation of the net international reserves of the Central Reserve Bank of Peru Fuentes de variación de la emisión primaria / Sources of variation of the monetary base Evolución del saldo de los certificados de depósito del BCRP / Evolution of certificates of deposit of the Central Reserve Bank of Peru Monto nominal de certificados y depósitos del Banco Central / Nominal amount of certificates and deposits issued by the Central Bank Repos del banco central y depósitos públicos / Central bank repos and deposits of the public sector  terés / Interest rates  Evolución de las tasas de interés de los Certificados de Depósito del BCRP /                                                                                                                                                                                                                                                                          |
| Cuadro 24 Cuadro 25 Cuadro 26 Cuadro 27  Tasas de In                     | Variación de las reservas internacionales netas del Banco Central de Reserva del Perú , Variation of the net international reserves of the Central Reserve Bank of Peru Fuentes de variación de la emisión primaria / Sources of variation of the monetary base Evolución del saldo de los certificados de depósito del BCRP / Evolution of certificates of deposit of the Central Reserve Bank of Peru Monto nominal de certificados y depósitos del Banco Central / Nominal amount of certificates and deposits issued by the Central Bank Repos del banco central y depósitos públicos / Central bank repos and deposits of the public sector                                                                                                                                                                                                                                                                                                                                                                                |
| Cuadro 24 Cuadro 25 Cuadro 26 Cuadro 27  Tasas de In Cuadro 28           | Variación de las reservas internacionales netas del Banco Central de Reserva del Perú / Variation of the net international reserves of the Central Reserve Bank of Peru Fuentes de variación de la emisión primaria / Sources of variation of the monetary base Evolución del saldo de los certificados de depósito del BCRP / Evolution of certificates of deposit of the Central Reserve Bank of Peru Monto nominal de certificados y depósitos del Banco Central / Nominal amount of certificates and deposits issued by the Central Bank Repos del banco central y depósitos públicos / Central bank repos and deposits of the public sector  terés / Interest rates  Evolución de las tasas de interés de los Certificados de Depósito del BCRP / Evolution of interest rates of certificates of deposit of the Central Reserve Bank of Peru Tasas de interés activas y pasivas promedio de las empresas bancarias en moneda nacional /                                                                                    |
| Cuadro 24 Cuadro 25 Cuadro 26 Cuadro 27  Tasas de In Cuadro 28 Cuadro 29 | Variación de las reservas internacionales netas del Banco Central de Reserva del Perú / Variation of the net international reserves of the Central Reserve Bank of Peru Fuentes de variación de la emisión primaria / Sources of variation of the monetary base Evolución del saldo de los certificados de depósito del BCRP / Evolution of certificates of deposit of the Central Reserve Bank of Peru Monto nominal de certificados y depósitos del Banco Central / Nominal amount of certificates and deposits issued by the Central Bank Repos del banco central y depósitos públicos / Central bank repos and deposits of the public sector  terés / Interest rates  Evolución de las tasas de interés de los Certificados de Depósito del BCRP / Evolution of interest rates of certificates of deposit of the Central Reserve Bank of Peru Tasas de interés activas y pasivas promedio de las empresas bancarias en moneda nacional / Average lending and deposit interest rates of commercial banks - domestic currency |
| Cuadro 24 Cuadro 25 Cuadro 26 Cuadro 27  Tasas de In Cuadro 28           | Variación de las reservas internacionales netas del Banco Central de Reserva del Perú Variation of the net international reserves of the Central Reserve Bank of Peru Fuentes de variación de la emisión primaria / Sources of variation of the monetary base Evolución del saldo de los certificados de depósito del BCRP / Evolution of certificates of deposit of the Central Reserve Bank of Peru Monto nominal de certificados y depósitos del Banco Central / Nominal amount of certificates and deposits issued by the Central Bank Repos del banco central y depósitos públicos / Central bank repos and deposits of the public sector  terés / Interest rates  Evolución de las tasas de interés de los Certificados de Depósito del BCRP / Evolution of interest rates of certificates of deposit of the Central Reserve Bank of Peru Tasas de interés activas y pasivas promedio de las empresas bancarias en moneda nacional /                                                                                      |