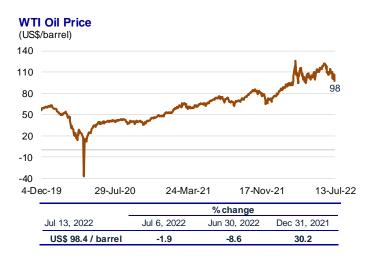

r** fell 3.4 percent to US\$ 3.30 the pound. The correction in the price reflected the higher-than-expected inflation data in the United States, which raised expectations of aggressive interest rate hikes by the FED; and the expectation of a global recession, as well as the slow recovery of the demand in China.



In the analyzed period, the price of **gold** decreased 1.7 percent to US\$ 1,724.6 the troy ounce.

The price decrease was associated with the appreciation of the dollar against its main counterparts.



In the second week of July, the price of **WTI oil** dropped 1.9 percent to US\$ 98.4 the barrel. The price decrease was associated with Covid-19 restrictions affecting the demand from China, the main importer of crude oil; and due to concerns about a global economic slowdown.



### Food prices fall in international markets

From July 6 to July 13, the price of wheat fell 2.4 percent to US\$ 364.6 the ton. The price decrease was explained by the advance of the harvest in the Northern hemisphere, as well as by the increase in Russian exports, which benefited from lower export tariffs.



Between July 6 and July 13, the price of soybean oil fell 1.4 percent to US\$ 1,511.7 the ton. The price drop responded to the fall in oil prices and by the increase in the world inventories above than those expected by the US Department of Agriculture, as well as by the abundant harvests in Brazil and Argentina.

(US\$/ton) 2,250 2,000 1,750 1,500 1,250 1,000 750 500 4-Dec-19 29-Jul-20 24-Mar-21 13-Jul-22 17-Nov-21 % change Jul 6, 2022 Dec 31, 2021 Jul 13, 2022 Jun 30, 2022 US\$