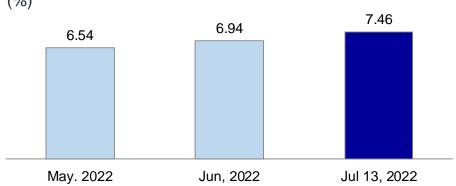

Cuadro 31

Cuadro 32

credit

| Cuadro 15                                                                | Fuentes del crédito al sector privado de las empresas bancarias en moneda extranjera por institución /                                                                                                                                                                                                                                                                                                                                                                                                                                                                                                                                                                                                                                                                                                                                                                                                                                                                                                                          |
|--------------------------------------------------------------------------|---------------------------------------------------------------------------------------------------------------------------------------------------------------------------------------------------------------------------------------------------------------------------------------------------------------------------------------------------------------------------------------------------------------------------------------------------------------------------------------------------------------------------------------------------------------------------------------------------------------------------------------------------------------------------------------------------------------------------------------------------------------------------------------------------------------------------------------------------------------------------------------------------------------------------------------------------------------------------------------------------------------------------------|
|                                                                          | Sources of credit to the private sector of the commercial banks in foreign currency by                                                                                                                                                                                                                                                                                                                                                                                                                                                                                                                                                                                                                                                                                                                                                                                                                                                                                                                                          |
|                                                                          | institution                                                                                                                                                                                                                                                                                                                                                                                                                                                                                                                                                                                                                                                                                                                                                                                                                                                                                                                                                                                                                     |
| Cuadro 16                                                                | Indicadores de las empresas bancarias / Banking indicators                                                                                                                                                                                                                                                                                                                                                                                                                                                                                                                                                                                                                                                                                                                                                                                                                                                                                                                                                                      |
| Cuadro 17                                                                | Situación de encaje de las empresas bancarias /                                                                                                                                                                                                                                                                                                                                                                                                                                                                                                                                                                                                                                                                                                                                                                                                                                                                                                                                                                                 |
| C   10                                                                   | Reserves position of commercial banks                                                                                                                                                                                                                                                                                                                                                                                                                                                                                                                                                                                                                                                                                                                                                                                                                                                                                                                                                                                           |
| Cuadro 18                                                                | Situacion de encaje de las empresas bancarias /                                                                                                                                                                                                                                                                                                                                                                                                                                                                                                                                                                                                                                                                                                                                                                                                                                                                                                                                                                                 |
| Cuadro 19                                                                | Banks' reserve requirements position Situacion de encaje, depositos overnight y liquidez por institucion en moneda naciona                                                                                                                                                                                                                                                                                                                                                                                                                                                                                                                                                                                                                                                                                                                                                                                                                                                                                                      |
|                                                                          |                                                                                                                                                                                                                                                                                                                                                                                                                                                                                                                                                                                                                                                                                                                                                                                                                                                                                                                                                                                                                                 |
|                                                                          | Reserves position, overnight deposits and liquidity by financial institutions in domestic currency                                                                                                                                                                                                                                                                                                                                                                                                                                                                                                                                                                                                                                                                                                                                                                                                                                                                                                                              |
| Cuadro 20                                                                | Situación de encaje, depositos overnight y liquidez por institucion en moneda                                                                                                                                                                                                                                                                                                                                                                                                                                                                                                                                                                                                                                                                                                                                                                                                                                                                                                                                                   |
|                                                                          | extranjera / Reserves position, overnight deposits and liquidity by financial institutions in foreign                                                                                                                                                                                                                                                                                                                                                                                                                                                                                                                                                                                                                                                                                                                                                                                                                                                                                                                           |
|                                                                          | currency                                                                                                                                                                                                                                                                                                                                                                                                                                                                                                                                                                                                                                                                                                                                                                                                                                                                                                                                                                                                                        |
| Cuadro 22                                                                | Monetary accounts of the Central Reserve Bank of Peru Distintos conceptos de la liquidez internacional del Banco Central de Reserva del Perú                                                                                                                                                                                                                                                                                                                                                                                                                                                                                                                                                                                                                                                                                                                                                                                                                                                                                    |
|                                                                          |                                                                                                                                                                                                                                                                                                                                                                                                                                                                                                                                                                                                                                                                                                                                                                                                                                                                                                                                                                                                                                 |
|                                                                          |                                                                                                                                                                                                                                                                                                                                                                                                                                                                                                                                                                                                                                                                                                                                                                                                                                                                                                                                                                                                                                 |
| Cuadra 22                                                                | Concepts of central bank of peru international liquidity                                                                                                                                                                                                                                                                                                                                                                                                                                                                                                                                                                                                                                                                                                                                                                                                                                                                                                                                                                        |
| Cuadro 23                                                                | Variación de las reservas internacionales netas del Banco Central de Reserva del Perú                                                                                                                                                                                                                                                                                                                                                                                                                                                                                                                                                                                                                                                                                                                                                                                                                                                                                                                                           |
|                                                                          | Variación de las reservas internacionales netas del Banco Central de Reserva del Perú<br>Variation of the net international reserves of the Central Reserve Bank of Peru                                                                                                                                                                                                                                                                                                                                                                                                                                                                                                                                                                                                                                                                                                                                                                                                                                                        |
| Cuadro 23<br>Cuadro 24                                                   | Variación de las reservas internacionales netas del Banco Central de Reserva del Perú                                                                                                                                                                                                                                                                                                                                                                                                                                                                                                                                                                                                                                                                                                                                                                                                                                                                                                                                           |
|                                                                          | Variación de las reservas internacionales netas del Banco Central de Reserva del Perú , Variation of the net international reserves of the Central Reserve Bank of Peru Fuentes de variación de la emisión primaria / Sources of variation of the monetary base Evolución del saldo de los certificados de depósito del BCRP /                                                                                                                                                                                                                                                                                                                                                                                                                                                                                                                                                                                                                                                                                                  |
| Cuadro 24<br>Cuadro 25                                                   | Variación de las reservas internacionales netas del Banco Central de Reserva del Perú Variation of the net international reserves of the Central Reserve Bank of Peru Fuentes de variación de la emisión primaria / Sources of variation of the monetary base Evolución del saldo de los certificados de depósito del BCRP / Evolution of certificates of deposit of the Central Reserve Bank of Peru                                                                                                                                                                                                                                                                                                                                                                                                                                                                                                                                                                                                                           |
| Cuadro 24                                                                | Variación de las reservas internacionales netas del Banco Central de Reserva del Perú Variation of the net international reserves of the Central Reserve Bank of Peru Fuentes de variación de la emisión primaria / Sources of variation of the monetary base Evolución del saldo de los certificados de depósito del BCRP / Evolution of certificates of deposit of the Central Reserve Bank of Peru Monto nominal de certificados y depósitos del Banco Central /                                                                                                                                                                                                                                                                                                                                                                                                                                                                                                                                                             |
| Cuadro 24<br>Cuadro 25                                                   | Variación de las reservas internacionales netas del Banco Central de Reserva del Perú Variation of the net international reserves of the Central Reserve Bank of Peru Fuentes de variación de la emisión primaria / Sources of variation of the monetary base Evolución del saldo de los certificados de depósito del BCRP / Evolution of certificates of deposit of the Central Reserve Bank of Peru Monto nominal de certificados y depósitos del Banco Central / Nominal amount of certificates and deposits issued by the Central Bank                                                                                                                                                                                                                                                                                                                                                                                                                                                                                      |
| Cuadro 24<br>Cuadro 25<br>Cuadro 26                                      | Variación de las reservas internacionales netas del Banco Central de Reserva del Perú , Variation of the net international reserves of the Central Reserve Bank of Peru Fuentes de variación de la emisión primaria / Sources of variation of the monetary base Evolución del saldo de los certificados de depósito del BCRP / Evolution of certificates of deposit of the Central Reserve Bank of Peru Monto nominal de certificados y depósitos del Banco Central /                                                                                                                                                                                                                                                                                                                                                                                                                                                                                                                                                           |
| Cuadro 24 Cuadro 25 Cuadro 26 Cuadro 27                                  | Variación de las reservas internacionales netas del Banco Central de Reserva del Perú Variation of the net international reserves of the Central Reserve Bank of Peru Fuentes de variación de la emisión primaria / Sources of variation of the monetary base Evolución del saldo de los certificados de depósito del BCRP / Evolution of certificates of deposit of the Central Reserve Bank of Peru Monto nominal de certificados y depósitos del Banco Central / Nominal amount of certificates and deposits issued by the Central Bank Repos del banco central y depósitos públicos /                                                                                                                                                                                                                                                                                                                                                                                                                                       |
| Cuadro 24 Cuadro 25 Cuadro 26 Cuadro 27  Tasas de In                     | Variación de las reservas internacionales netas del Banco Central de Reserva del Perú , Variation of the net international reserves of the Central Reserve Bank of Peru Fuentes de variación de la emisión primaria / Sources of variation of the monetary base Evolución del saldo de los certificados de depósito del BCRP / Evolution of certificates of deposit of the Central Reserve Bank of Peru Monto nominal de certificados y depósitos del Banco Central / Nominal amount of certificates and deposits issued by the Central Bank Repos del banco central y depósitos públicos / Central bank repos and deposits of the public sector                                                                                                                                                                                                                                                                                                                                                                                |
| Cuadro 24 Cuadro 25 Cuadro 26 Cuadro 27                                  | Variación de las reservas internacionales netas del Banco Central de Reserva del Perú , Variation of the net international reserves of the Central Reserve Bank of Peru Fuentes de variación de la emisión primaria / Sources of variation of the monetary base Evolución del saldo de los certificados de depósito del BCRP / Evolution of certificates of deposit of the Central Reserve Bank of Peru Monto nominal de certificados y depósitos del Banco Central / Nominal amount of certificates and deposits issued by the Central Bank Repos del banco central y depósitos públicos / Central bank repos and deposits of the public sector  terés / Interest rates  Evolución de las tasas de interés de los Certificados de Depósito del BCRP /                                                                                                                                                                                                                                                                          |
| Cuadro 24 Cuadro 25 Cuadro 26 Cuadro 27  Tasas de In                     | Variación de las reservas internacionales netas del Banco Central de Reserva del Perú , Variation of the net international reserves of the Central Reserve Bank of Peru Fuentes de variación de la emisión primaria / Sources of variation of the monetary base Evolución del saldo de los certificados de depósito del BCRP / Evolution of certificates of deposit of the Central Reserve Bank of Peru Monto nominal de certificados y depósitos del Banco Central / Nominal amount of certificates and deposits issued by the Central Bank Repos del banco central y depósitos públicos / Central bank repos and deposits of the public sector                                                                                                                                                                                                                                                                                                                                                                                |
| Cuadro 24 Cuadro 25 Cuadro 26 Cuadro 27  Tasas de In Cuadro 28           | Variación de las reservas internacionales netas del Banco Central de Reserva del Perú / Variation of the net international reserves of the Central Reserve Bank of Peru Fuentes de variación de la emisión primaria / Sources of variation of the monetary base Evolución del saldo de los certificados de depósito del BCRP / Evolution of certificates of deposit of the Central Reserve Bank of Peru Monto nominal de certificados y depósitos del Banco Central / Nominal amount of certificates and deposits issued by the Central Bank Repos del banco central y depósitos públicos / Central bank repos and deposits of the public sector  terés / Interest rates  Evolución de las tasas de interés de los Certificados de Depósito del BCRP / Evolution of interest rates of certificates of deposit of the Central Reserve Bank of Peru Tasas de interés activas y pasivas promedio de las empresas bancarias en moneda nacional /                                                                                    |
| Cuadro 24 Cuadro 25 Cuadro 26 Cuadro 27  Tasas de In Cuadro 28 Cuadro 29 | Variación de las reservas internacionales netas del Banco Central de Reserva del Perú / Variation of the net international reserves of the Central Reserve Bank of Peru Fuentes de variación de la emisión primaria / Sources of variation of the monetary base Evolución del saldo de los certificados de depósito del BCRP / Evolution of certificates of deposit of the Central Reserve Bank of Peru Monto nominal de certificados y depósitos del Banco Central / Nominal amount of certificates and deposits issued by the Central Bank Repos del banco central y depósitos públicos / Central bank repos and deposits of the public sector  terés / Interest rates  Evolución de las tasas de interés de los Certificados de Depósito del BCRP / Evolution of interest rates of certificates of deposit of the Central Reserve Bank of Peru Tasas de interés activas y pasivas promedio de las empresas bancarias en moneda nacional / Average lending and deposit interest rates of commercial banks - domestic currency |
| Cuadro 24 Cuadro 25 Cuadro 26 Cuadro 27  Tasas de In Cuadro 28           | Variación de las reservas internacionales netas del Banco Central de Reserva del Perú Variation of the net international reserves of the Central Reserve Bank of Peru Fuentes de variación de la emisión primaria / Sources of variation of the monetary base Evolución del saldo de los certificados de depósito del BCRP / Evolution of certificates of deposit of the Central Reserve Bank of Peru Monto nominal de certificados y depósitos del Banco Central / Nominal amount of certificates and deposits issued by the Central Bank Repos del banco central y depósitos públicos / Central bank repos and deposits of the public sector  terés / Interest rates  Evolución de las tasas de interés de los Certificados de Depósito del BCRP / Evolution of interest rates of certificates of deposit of the Central Reserve Bank of Peru Tasas de interés activas y pasivas promedio de las empresas bancarias en moneda nacional /                                                                                      |