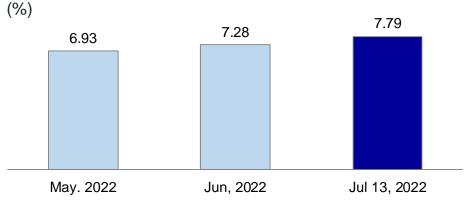

Cuadro 31

Cuadro 32

credit

| Cuadro 15                                                                | Fuentes del crédito al sector privado de las empresas bancarias en moneda extranjera por institución /                                                                                                                                                                                                                                                                                                                                                                                                                                                                                                                                                                                                                                                                                                                                                                                                                                                                                                                          |
|--------------------------------------------------------------------------|---------------------------------------------------------------------------------------------------------------------------------------------------------------------------------------------------------------------------------------------------------------------------------------------------------------------------------------------------------------------------------------------------------------------------------------------------------------------------------------------------------------------------------------------------------------------------------------------------------------------------------------------------------------------------------------------------------------------------------------------------------------------------------------------------------------------------------------------------------------------------------------------------------------------------------------------------------------------------------------------------------------------------------|
|                                                                          | Sources of credit to the private sector of the commercial banks in foreign currency by                                                                                                                                                                                                                                                                                                                                                                                                                                                                                                                                                                                                                                                                                                                                                                                                                                                                                                                                          |
|                                                                          | institution                                                                                                                                                                                                                                                                                                                                                                                                                                                                                                                                                                                                                                                                                                                                                                                                                                                                                                                                                                                                                     |
| Cuadro 16                                                                | Indicadores de las empresas bancarias / Banking indicators                                                                                                                                                                                                                                                                                                                                                                                                                                                                                                                                                                                                                                                                                                                                                                                                                                                                                                                                                                      |
| Cuadro 17                                                                | Situación de encaje de las empresas bancarias /                                                                                                                                                                                                                                                                                                                                                                                                                                                                                                                                                                                                                                                                                                                                                                                                                                                                                                                                                                                 |
| C   10                                                                   | Reserves position of commercial banks                                                                                                                                                                                                                                                                                                                                                                                                                                                                                                                                                                                                                                                                                                                                                                                                                                                                                                                                                                                           |
| Cuadro 18                                                                | Situacion de encaje de las empresas bancarias /                                                                                                                                                                                                                                                                                                                                                                                                                                                                                                                                                                                                                                                                                                                                                                                                                                                                                                                                                                                 |
| Cuadro 19                                                                | Banks' reserve requirements position Situacion de encaje, depositos overnight y liquidez por institucion en moneda naciona                                                                                                                                                                                                                                                                                                                                                                                                                                                                                                                                                                                                                                                                                                                                                                                                                                                                                                      |
|                                                                          |                                                                                                                                                                                                                                                                                                                                                                                                                                                                                                                                                                                                                                                                                                                                                                                                                                                                                                                                                                                                                                 |
|                                                                          | Reserves position, overnight deposits and liquidity by financial institutions in domestic currency                                                                                                                                                                                                                                                                                                                                                                                                                                                                                                                                                                                                                                                                                                                                                                                                                                                                                                                              |
| Cuadro 20                                                                | Situación de encaje, depositos overnight y liquidez por institucion en moneda                                                                                                                                                                                                                                                                                                                                                                                                                                                                                                                                                                                                                                                                                                                                                                                                                                                                                                                                                   |
|                                                                          | extranjera / Reserves position, overnight deposits and liquidity by financial institutions in foreign                                                                                                                                                                                                                                                                                                                                                                                                                                                                                                                                                                                                                                                                                                                                                                                                                                                                                                                           |
|                                                                          | currency                                                                                                                                                                                                                                                                                                                                                                                                                                                                                                                                                                                                                                                                                                                                                                                                                                                                                                                                                                                                                        |
| Cuadro 22                                                                | Monetary accounts of the Central Reserve Bank of Peru Distintos conceptos de la liquidez internacional del Banco Central de Reserva del Perú                                                                                                                                                                                                                                                                                                                                                                                                                                                                                                                                                                                                                                                                                                                                                                                                                                                                                    |
|                                                                          |                                                                                                                                                                                                                                                                                                                                                                                                                                                                                                                                                                                                                                                                                                                                                                                                                                                                                                                                                                                                                                 |
|                                                                          |                                                                                                                                                                                                                                                                                                                                                                                                                                                                                                                                                                                                                                                                                                                                                                                                                                                                                                                                                                                                                                 |
| Cuadra 22                                                                | Concepts of central bank of peru international liquidity                                                                                                                                                                                                                                                                                                                                                                                                                                                                                                                                                                                                                                                                                                                                                                                                                                                                                                                                                                        |
| Cuadro 23                                                                | Variación de las reservas internacionales netas del Banco Central de Reserva del Perú                                                                                                                                                                                                                                                                                                                                                                                                                                                                                                                                                                                                                                                                                                                                                                                                                                                                                                                                           |
|                                                                          | Variación de las reservas internacionales netas del Banco Central de Reserva del Perú<br>Variation of the net international reserves of the Central Reserve Bank of Peru                                                                                                                                                                                                                                                                                                                                                                                                                                                                                                                                                                                                                                                                                                                                                                                                                                                        |
| Cuadro 23<br>Cuadro 24                                                   | Variación de las reservas internacionales netas del Banco Central de Reserva del Perú                                                                                                                                                                                                                                                                                                                                                                                                                                                                                                                                                                                                                                                                                                                                                                                                                                                                                                                                           |
|                                                                          | Variación de las reservas internacionales netas del Banco Central de Reserva del Perú , Variation of the net international reserves of the Central Reserve Bank of Peru Fuentes de variación de la emisión primaria / Sources of variation of the monetary base Evolución del saldo de los certificados de depósito del BCRP /                                                                                                                                                                                                                                                                                                                                                                                                                                                                                                                                                                                                                                                                                                  |
| Cuadro 24<br>Cuadro 25                                                   | Variación de las reservas internacionales netas del Banco Central de Reserva del Perú Variation of the net international reserves of the Central Reserve Bank of Peru Fuentes de variación de la emisión primaria / Sources of variation of the monetary base Evolución del saldo de los certificados de depósito del BCRP / Evolution of certificates of deposit of the Central Reserve Bank of Peru                                                                                                                                                                                                                                                                                                                                                                                                                                                                                                                                                                                                                           |
| Cuadro 24                                                                | Variación de las reservas internacionales netas del Banco Central de Reserva del Perú Variation of the net international reserves of the Central Reserve Bank of Peru Fuentes de variación de la emisión primaria / Sources of variation of the monetary base Evolución del saldo de los certificados de depósito del BCRP / Evolution of certificates of deposit of the Central Reserve Bank of Peru Monto nominal de certificados y depósitos del Banco Central /                                                                                                                                                                                                                                                                                                                                                                                                                                                                                                                                                             |
| Cuadro 24<br>Cuadro 25                                                   | Variación de las reservas internacionales netas del Banco Central de Reserva del Perú Variation of the net international reserves of the Central Reserve Bank of Peru Fuentes de variación de la emisión primaria / Sources of variation of the monetary base Evolución del saldo de los certificados de depósito del BCRP / Evolution of certificates of deposit of the Central Reserve Bank of Peru Monto nominal de certificados y depósitos del Banco Central / Nominal amount of certificates and deposits issued by the Central Bank                                                                                                                                                                                                                                                                                                                                                                                                                                                                                      |
| Cuadro 24<br>Cuadro 25<br>Cuadro 26                                      | Variación de las reservas internacionales netas del Banco Central de Reserva del Perú , Variation of the net international reserves of the Central Reserve Bank of Peru Fuentes de variación de la emisión primaria / Sources of variation of the monetary base Evolución del saldo de los certificados de depósito del BCRP / Evolution of certificates of deposit of the Central Reserve Bank of Peru Monto nominal de certificados y depósitos del Banco Central /                                                                                                                                                                                                                                                                                                                                                                                                                                                                                                                                                           |
| Cuadro 24 Cuadro 25 Cuadro 26 Cuadro 27                                  | Variación de las reservas internacionales netas del Banco Central de Reserva del Perú Variation of the net international reserves of the Central Reserve Bank of Peru Fuentes de variación de la emisión primaria / Sources of variation of the monetary base Evolución del saldo de los certificados de depósito del BCRP / Evolution of certificates of deposit of the Central Reserve Bank of Peru Monto nominal de certificados y depósitos del Banco Central / Nominal amount of certificates and deposits issued by the Central Bank Repos del banco central y depósitos públicos /                                                                                                                                                                                                                                                                                                                                                                                                                                       |
| Cuadro 24 Cuadro 25 Cuadro 26 Cuadro 27  Tasas de In                     | Variación de las reservas internacionales netas del Banco Central de Reserva del Perú , Variation of the net international reserves of the Central Reserve Bank of Peru Fuentes de variación de la emisión primaria / Sources of variation of the monetary base Evolución del saldo de los certificados de depósito del BCRP / Evolution of certificates of deposit of the Central Reserve Bank of Peru Monto nominal de certificados y depósitos del Banco Central / Nominal amount of certificates and deposits issued by the Central Bank Repos del banco central y depósitos públicos / Central bank repos and deposits of the public sector                                                                                                                                                                                                                                                                                                                                                                                |
| Cuadro 24 Cuadro 25 Cuadro 26 Cuadro 27                                  | Variación de las reservas internacionales netas del Banco Central de Reserva del Perú , Variation of the net international reserves of the Central Reserve Bank of Peru Fuentes de variación de la emisión primaria / Sources of variation of the monetary base Evolución del saldo de los certificados de depósito del BCRP / Evolution of certificates of deposit of the Central Reserve Bank of Peru Monto nominal de certificados y depósitos del Banco Central / Nominal amount of certificates and deposits issued by the Central Bank Repos del banco central y depósitos públicos / Central bank repos and deposits of the public sector  terés / Interest rates  Evolución de las tasas de interés de los Certificados de Depósito del BCRP /                                                                                                                                                                                                                                                                          |
| Cuadro 24 Cuadro 25 Cuadro 26 Cuadro 27  Tasas de In                     | Variación de las reservas internacionales netas del Banco Central de Reserva del Perú , Variation of the net international reserves of the Central Reserve Bank of Peru Fuentes de variación de la emisión primaria / Sources of variation of the monetary base Evolución del saldo de los certificados de depósito del BCRP / Evolution of certificates of deposit of the Central Reserve Bank of Peru Monto nominal de certificados y depósitos del Banco Central / Nominal amount of certificates and deposits issued by the Central Bank Repos del banco central y depósitos públicos / Central bank repos and deposits of the public sector                                                                                                                                                                                                                                                                                                                                                                                |
| Cuadro 24 Cuadro 25 Cuadro 26 Cuadro 27  Tasas de In Cuadro 28           | Variación de las reservas internacionales netas del Banco Central de Reserva del Perú / Variation of the net international reserves of the Central Reserve Bank of Peru Fuentes de variación de la emisión primaria / Sources of variation of the monetary base Evolución del saldo de los certificados de depósito del BCRP / Evolution of certificates of deposit of the Central Reserve Bank of Peru Monto nominal de certificados y depósitos del Banco Central / Nominal amount of certificates and deposits issued by the Central Bank Repos del banco central y depósitos públicos / Central bank repos and deposits of the public sector  terés / Interest rates  Evolución de las tasas de interés de los Certificados de Depósito del BCRP / Evolution of interest rates of certificates of deposit of the Central Reserve Bank of Peru Tasas de interés activas y pasivas promedio de las empresas bancarias en moneda nacional /                                                                                    |
| Cuadro 24 Cuadro 25 Cuadro 26 Cuadro 27  Tasas de In Cuadro 28 Cuadro 29 | Variación de las reservas internacionales netas del Banco Central de Reserva del Perú / Variation of the net international reserves of the Central Reserve Bank of Peru Fuentes de variación de la emisión primaria / Sources of variation of the monetary base Evolución del saldo de los certificados de depósito del BCRP / Evolution of certificates of deposit of the Central Reserve Bank of Peru Monto nominal de certificados y depósitos del Banco Central / Nominal amount of certificates and deposits issued by the Central Bank Repos del banco central y depósitos públicos / Central bank repos and deposits of the public sector  terés / Interest rates  Evolución de las tasas de interés de los Certificados de Depósito del BCRP / Evolution of interest rates of certificates of deposit of the Central Reserve Bank of Peru Tasas de interés activas y pasivas promedio de las empresas bancarias en moneda nacional / Average lending and deposit interest rates of commercial banks - domestic currency |
| Cuadro 24 Cuadro 25 Cuadro 26 Cuadro 27  Tasas de In Cuadro 28           | Variación de las reservas internacionales netas del Banco Central de Reserva del Perú Variation of the net international reserves of the Central Reserve Bank of Peru Fuentes de variación de la emisión primaria / Sources of variation of the monetary base Evolución del saldo de los certificados de depósito del BCRP / Evolution of certificates of deposit of the Central Reserve Bank of Peru Monto nominal de certificados y depósitos del Banco Central / Nominal amount of certificates and deposits issued by the Central Bank Repos del banco central y depósitos públicos / Central bank repos and deposits of the public sector  terés / Interest rates  Evolución de las tasas de interés de los Certificados de Depósito del BCRP / Evolution of interest rates of certificates of deposit of the Central Reserve Bank of Peru Tasas de interés activas y pasivas promedio de las empresas bancarias en moneda nacional /                                                                                      |