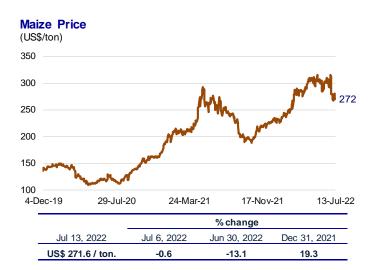

from lower export tariffs.



Between July 6 and July 13, the price of soybean oil fell 1.4 percent to US\$ 1,511.7 the ton. The price drop responded to the fall in oil prices and by the increase in the world inventories above than those expected by the US Department of Agriculture, as well as by the abundant harvests in Brazil and Argentina.

(US\$/ton) 2,250 2,000 1,750 1,500 1,250 1,000 750 500 4-Dec-19 29-Jul-20 24-Mar-21 13-Jul-22 17-Nov-21 % change Jul 6, 2022 Dec 31, 2021 Jul 13, 2022 Jun 30, 2022 US\$ 1,511.7 / ton. -1.4 -6.8 5.4

Soybean oil Price

In the same period, the price of maize decreased 0.6 percent to US\$ 271.6 the ton. The price fall was consistent with the rapid pace of the harvest in Brazil and the higher inventories reported by the U.S. Department of Agriculture.



### **Dollar appreciates in international markets**

In the period under analysis, the **dollar** value index rose 1.1 percent against a basket of major currencies. This appreciation is consistent with higher levels of risk aversion associated with a slowdown in global growth.



 $1/\,Index\ of\ the\ value\ of\ the\ US\ dollar\ in\ relation\ to\ a\ basket\ of\ main\ currencies\ (euro,\ yen,\ pound,\ Canadian\ dollar,\ Swiss\ franc\ and\ Swedish\ krona).$ 

|              |             | Variation %  |              |
|--------------|-------------|--------------|--------------|
| Jul 13, 2022 | Jul 6, 2022 | Jun 30, 2022 | Dec 31, 2021 |
| 108.3        | 1.1         | 3.4          | 12.8         |

### Country risk stood at 246 basis points

Between July 6 and July 13, EMBIG Peru rose 18