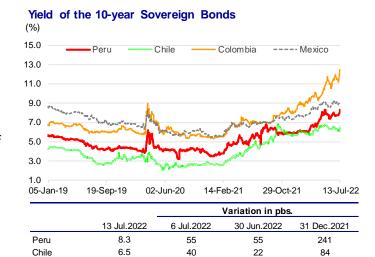

lue\ of\ the\ US\ dollar\ in\ relation\ to\ a\ basket\ of\ main\ currencies\ (euro,\ yen,\ pound,\ Canadian\ dollar,\ Swiss\ franc\ and\ Swedish\ krona).$ 

|              |             | Variation %  |              |
|--------------|-------------|--------------|--------------|
| Jul 13, 2022 | Jul 6, 2022 | Jun 30, 2022 | Dec 31, 2021 |
| 108.3        | 1.1         | 3.4          | 12.8         |

### Country risk stood at 246 basis points

Between July 6 and July 13, EMBIG Peru rose 18 bps to 246 bps and the EMBIG Latin America spread rose 25 bps to 558 bps, amid expectations of slowing global growth and increases in policy rates in major economies.



The interest rate on **Peru's 10-year sovereign bonds**increased by 55 bps during the week and remains one of the lowest in the region.



127

95

423

148

### Yield on US Treasuries stood at 2.94 percent

Colombia

Mexico

In the period under analysis, the yield on the **US Treasury bond** remained at 2.94 percent. This performance was consistent with the higher risk aversion and the consequent greater demand for such bonds, offset by concerns about higher inflation in the United States.



### INDICES OF THE LIMA STOCK EXCHANGE RISE

From July 6 to July 13, the **General Index** of the Lima Stock Exchange (IGBVL-Peru General) rose 1.2 percent and the **Selective Index** (ISBVL-Lima 25) increased 1.4 percent, driven by increases in the construction and mining sectors.



| Resumen de Ir                         | ndicadores Económi                                    | icos