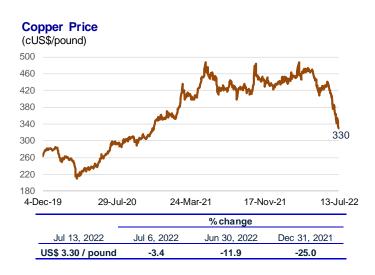

tute the fiscal stabilization fund (US\$ 1,493 million).





### INTERNATIONAL MARKETS

### The price of zinc in international markets remains unchanged

Between July 6 and July 13, the price of zinc remained at US\$ 1.39 the pound. This performance was associated with the drop in inventories on the LME, offset by uncertainty regarding Chinese demand due to the new containment measures against Covid-19 implemented by that government.



From July 6 to July 13, the price of **copper** fell 3.4 percent to US\$ 3.30 the pound. The correction in the price reflected the higher-than-expected inflation data in the United States, which raised expectations of aggressive interest rate hikes by the FED; and the expectation of a global recession, as well as the slow recovery of the demand in China.



In the analyzed period, the price of **gold** decreased 1.7 percent to US\$ 1,724.6 the troy ounce.

The price decrease was associated with the appreciation of the dollar against its main counterparts.



In the second week of July, the price of **WTI oil** dropped 1.9 percent to US\$ 98.4 the barrel. The price decrease was associated with Covid-19 restrictions affecting the demand from China, the main importer of crude oil; and due to concerns about a global economic slowdown.



### Food prices fall in international markets

From July 6 to July 13, the price of wheat fell 2.4 percent to US\$ 364.6 the ton. The price decrease was explained by the advance of the harvest in the Northern hemisphere, as well as by the increase in Russian exports, which benefited from lower export tariffs.