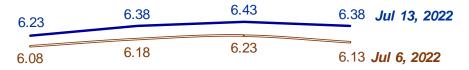

Includes SDR allocations. Global Public Treasury Bonds and Repos Operations to provide foreign currency.

<sup>3/</sup> Includes bonds issued by the Public Treasury, which the BCRP acquires in the secondary market in accordance with Article 61 of the Organic Law of the BCRP.

### **Nominal Exchange Rate Index**





### SHORT-TERM YIELD CURVES

On July 13, 2022, the yield curve of BCRP CD registered, higher rates for all maturity terms than those observed on July 6, 2022. BCRP Certificates of Deposit are a monetary sterilization instrument that can be traded in the market or used in interbank repos and repos with the BCRP. The shape of this yield curve is influenced by expectations of future monetary policy rates and liquidity conditions in the market.

### **Yield curve of CDBCRP**

(%)





### **PUBLIC TREASURY BONDS**

Market use the yield on the Public Treasury bonds as reference for terms of 2 years or more. On July 13, 2022, the interest rates on sovereign bonds showed higher values, compared to July 6 for all maturity terms.

### Yield curve of BTP

(%)



### **INTERNATIONAL RESERVES**

On July 13, 2022, the **net International Reserves (NIRs)** totaled US\$ 74,764 million, a level for reserves US\$ 3,731 million lower than the amount of NIRs at the end of 2021. International reserves are made up of liquid international assets and their current level is equivalent to 33 percent of GDP.



The **foreign exchange position** of BCRP on July 13 was US\$ 52,448 million, US\$ 4,897 million lower than at the end of December 2021, mainly due to the net sale of foreign curr