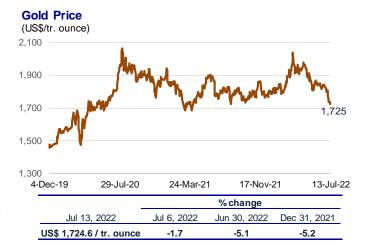

ined at US\$ 1.39 the pound. This performance was associated with the drop in inventories on the LME, offset by uncertainty regarding Chinese demand due to the new containment measures against Covid-19 implemented by that government.



From July 6 to July 13, the price of **copper** fell 3.4 percent to US\$ 3.30 the pound. The correction in the price reflected the higher-than-expected inflation data in the United States, which raised expectations of aggressive interest rate hikes by the FED; and the expectation of a global recession, as well as the slow recovery of the demand in China.



In the analyzed period, the price of **gold** decreased 1.7 percent to US\$ 1,724.6 the troy ounce.

The price decrease was associated with the appreciation of the dollar against its main counterparts.



In the second week of July, the price of **WTI oil** dropped 1.9 percent to US\$ 98.4 the barrel. The price decrease was associated with Covid-19 restrictions affecting the demand from China, the main importer of crude oil; and due to concerns about a global economic slowdown.



### Food prices fall in international markets

From July 6 to July 13, the price of wheat fell 2.4 percent to US\$ 364.6 the ton. The price decrease was explained by the advance of the harvest in the Northern hemisphere, as well as by the increase in Russian exports, which benefited from lower export tariffs.



Between July 6 and July 13, the price of soybean oil fell 1.4 percent to US\$ 1,511.7 the ton. The price drop responded to the fall in oil prices and by the increase in the world inventories above than t