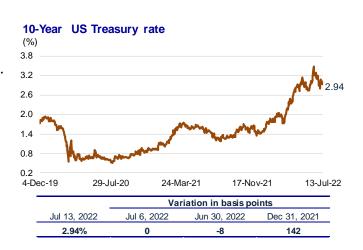

| 3.4          | 12.8         |

### Country risk stood at 246 basis points

Between July 6 and July 13, EMBIG Peru rose 18 bps to 246 bps and the EMBIG Latin America spread rose 25 bps to 558 bps, amid expectations of slowing global growth and increases in policy rates in major economies.



The interest rate on **Peru's 10-year sovereign bonds**increased by 55 bps during the week and remains one of the lowest in the region.



127

95

423

148

### Yield on US Treasuries stood at 2.94 percent

Colombia

Mexico

In the period under analysis, the yield on the **US Treasury bond** remained at 2.94 percent. This performance was consistent with the higher risk aversion and the consequent greater demand for such bonds, offset by concerns about higher inflation in the United States.



### INDICES OF THE LIMA STOCK EXCHANGE RISE

From July 6 to July 13, the **General Index** of the Lima Stock Exchange (IGBVL-Peru General) rose 1.2 percent and the **Selective Index** (ISBVL-Lima 25) increased 1.4 percent, driven by increases in the construction and mining sectors.



| Resumen de Ir                         | ndicadores Económi                                    | icos                                                                 | 1                |                  |                  |                  |                  |                  |                  |                  |                  |                  |                  |                  |                |
|---------------------------------------|-------------------------------------------------------|-