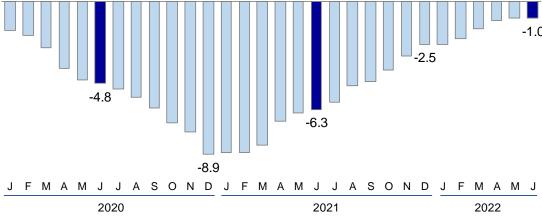

| xxii  |
|   |                                                              |       |

### **PUBLIC SECTOR IN JUNE**

The **annual fiscal deficit** amounted to 1.0 percent of GDP in June 2022; a figure similar to May but lower than the 2.5 percent of GDP registered in December 2021.

The reduction in the deficit is mainly explained by a 1.7 percentage point increase in annualized current revenues of the general government, because of the economic activity recovery and by the favorable export prices of mineral and hydrocarbons. In addition, the decrease in the general government's non-financial expenditure to GDP ratio by 0.5 percentage points also contributed to reduce the deficit.

### Overall balance of the non-financial public sector

(Accumulated last 12-months - % GDP)



In **June 2022**, the operations of the non-financial public sector registered a deficit of S/ 1,488 million, slightly lower than the amount recorded in the same month of 2021

(S/ 1,517 million), mainly due to an increase in current revenues of the general government, in particular in tax revenues, partially offset by the increase in the non-financial expenditures of the general government, in both current and capital expenditures, and by the primary deficit result of state-owned enterprises, which contrast with the surplus observed in June 2021.

Operations of the Non-Financial Public Sector <sup>1/</sup> (Million S/)

|                                                 | June          |               |        |            | I Semester    |        |  |
|----------------------------------