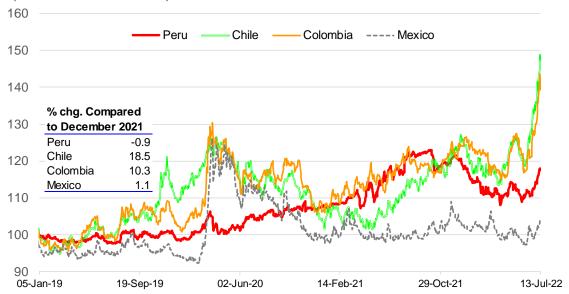

k selling **price of the dollar** at the close of July 13 was S/ 3.96 per dollar, 1.5 percent higher than the rate on July 6. As a result, the PEN has accumulated an appreciation of 0.9 percent with respect to the end of last year. So far this year, BCRP has sold foreign currency for a total of US\$ 1,076 million in the spot market and has auctioned foreign exchange instruments (FX swaps and BCRP CDRs), reducing the balance of these operations by US\$ 135 million.

<sup>2/</sup> Includes SDR allocations. Global Public Treasury Bonds and Repos Operations to provide foreign currency.

<sup>3/</sup> Includes bonds issued by the Public Treasury, which the BCRP acquires in the secondary market in accordance with Article 61 of the Organic Law of the BCRP.

### **Nominal Exchange Rate Index**





### SHORT-TERM YIELD CURVES

On July 13, 2022, the yield curve of BCRP CD registered, higher rates for all maturity terms than those observed on July 6, 2022. BCRP Certificates of Deposit are a monetary sterilization instrument that can be traded in the market or used in interbank repos and repos with the BCRP. The shape of this yield curve is influenced by expectations of future monetary policy rates and liquidity conditions in the market.

### **Yield curve of CDBCRP**

(%)





### **PUBLIC TREASURY BONDS**

Market use the yield on the Public Treasury bonds as reference for terms of 2 years or more. On July 13, 2022, the interest rates on sovereign bonds showed higher values, compared to July 6 for all maturity terms.

### Yield curve of BTP

(%)



### **INTERNATIONAL RESERVES**

On