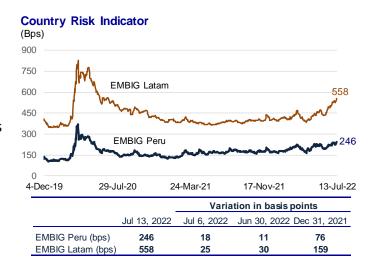

his appreciation is consistent with higher levels of risk aversion associated with a slowdown in global growth.



 $1/\,Index\ of\ the\ value\ of\ the\ US\ dollar\ in\ relation\ to\ a\ basket\ of\ main\ currencies\ (euro,\ yen,\ pound,\ Canadian\ dollar,\ Swiss\ franc\ and\ Swedish\ krona).$ 

|              |             | Variation %  |              |
|--------------|-------------|--------------|--------------|
| Jul 13, 2022 | Jul 6, 2022 | Jun 30, 2022 | Dec 31, 2021 |
| 108.3        | 1.1         | 3.4          | 12.8         |

### Country risk stood at 246 basis points

Between July 6 and July 13, EMBIG Peru rose 18 bps to 246 bps and the EMBIG Latin America spread rose 25 bps to 558 bps, amid expectations of slowing global growth and increases in policy rates in major economies.



The interest rate on **Peru's 10-year sovereign bonds**increased by 55 bps during the week and remains one of the lowest in the region.



127

95

423

148

### Yield on US Treasuries stood at 2.94 percent

Colombia

Mexico

In the period under analysis, the yield on the **US Treasury bond** remained at 2.94 percent. This performance was consistent with the higher risk aversion and the consequent greater demand for such bonds, offset by concerns about higher inflation in the United States.



### INDICES OF THE LIMA STOCK EXCHANGE RISE

From July 6 to July 13, the **General Index** of the Lima Stock Exchange (IGBVL-Peru General) rose 1.2 percent and the **Selective Index** (ISBVL-Lima 25) increased 1.4 percent, driven by increases in the construction and mining sectors.



| Resumen de