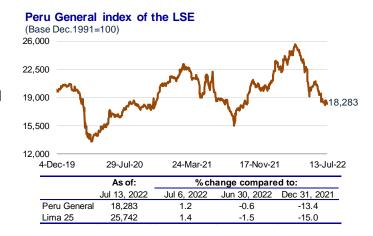

or economies.



The interest rate on **Peru's 10-year sovereign bonds**increased by 55 bps during the week and remains one of the lowest in the region.



127

95

423

148

### Yield on US Treasuries stood at 2.94 percent

Colombia

Mexico

In the period under analysis, the yield on the **US Treasury bond** remained at 2.94 percent. This performance was consistent with the higher risk aversion and the consequent greater demand for such bonds, offset by concerns about higher inflation in the United States.



### INDICES OF THE LIMA STOCK EXCHANGE RISE

From July 6 to July 13, the **General Index** of the Lima Stock Exchange (IGBVL-Peru General) rose 1.2 percent and the **Selective Index** (ISBVL-Lima 25) increased 1.4 percent, driven by increases in the construction and mining sectors.



| Resumen de Ir                         | ndicadores Económi                                    | icos                                                                 | 1                |                  |                  |                  |                  |                  |                  |                  |                  |                  |                  |                  |                |
|---------------------------------------|-------------------------------------------------------|----------------------------------------------------------------------|------------------|------------------|------------------|------------------|------------------|------------------|------------------|------------------|------------------|------------------|------------------|-------