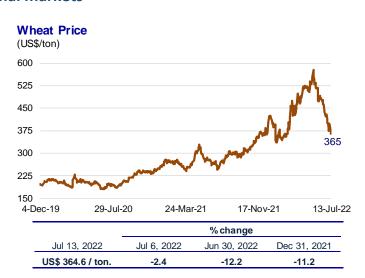

In the analyzed period, the price of **gold** decreased 1.7 percent to US\$ 1,724.6 the troy ounce.

The price decrease was associated with the appreciation of the dollar against its main counterparts.



In the second week of July, the price of **WTI oil** dropped 1.9 percent to US\$ 98.4 the barrel. The price decrease was associated with Covid-19 restrictions affecting the demand from China, the main importer of crude oil; and due to concerns about a global economic slowdown.



### Food prices fall in international markets

From July 6 to July 13, the price of wheat fell 2.4 percent to US\$ 364.6 the ton. The price decrease was explained by the advance of the harvest in the Northern hemisphere, as well as by the increase in Russian exports, which benefited from lower export tariffs.



Between July 6 and July 13, the price of soybean oil fell 1.4 percent to US\$ 1,511.7 the ton. The price drop responded to the fall in oil prices and by the increase in the world inventories above than those expected by the US Department of Agriculture, as well as by the abundant harvests in Brazil and Argentina.

(US\$/ton) 2,250 2,000 1,750 1,500 1,250 1,000 750 500 4-Dec-19 29-Jul-20 24-Mar-21 13-Jul-22 17-Nov-21 % change Jul 6, 2022 Dec 31, 2021 Jul 13, 2022 Jun 30, 2022 US\$ 1,511.7 / ton. -1.4 -6.8 5.4

Soybean oil Price

In the same period, the price of maize decreased 0.6 percent to US\$ 271.6 the ton. The price fall was consistent with the rapid pace of the harvest in Brazil and the higher inventories reported by the U.S. Department of Agriculture.



### **Dollar appreciates in