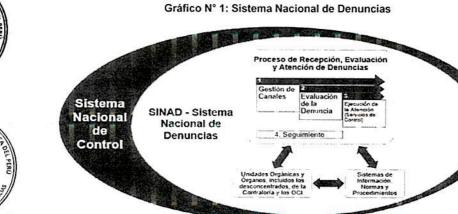

## 6.2. Del Sistema Nacional de Denuncias (SINAD)

El SINAD es el conjunto de principios, procesos, sistemas de información, normas, procedimientos, unidades orgánicas y órganos, incluidos los desconcentrados, de la Contraloría y los OCI, en cuyo marco se ejecuta el proceso de recepción, evaluación y atención de la demanda imprevisible de control proveniente de denuncias recibidas y/o autogeneradas, en forma desconcentrada (Ver Gráfico N° 1).

## 2. Procesos que conforman el Proceso de Recepción, Evaluación y Atención de Denuncias

El proceso de recepción, evaluación y atención de denuncias está conformado a su vez por cuatro (04) procesos: "Gestión de Canales", "Evaluación de la Denuncia", "Ejecución de la Atención" y "Seguimiento", conforme se muestra en el Grafico N° 2:

#### Gráfico Nº 2: Proceso de Recepción, Evaluación y Atención de Denuncias

| 1. Gestión de Canales                      | 2. Evaluación de la Denuncia                        | 3. Ejecución de la<br>Atención |
|--------------------------------------------|-----------------------------------------------------|--------------------------------|
| Registro de Información Del de la Denuncia | Evaluación - Evaluación<br>Preliminar - Preparatona |                                |
| 4. Se                                      | guimiento                                           |                                |

Elaboración: Equipo GCSD.

## 7.2.1. Gestión de Canales

Es el proceso mediante el cual se gestiona la recepción y el análisis de la información, con el fin de identificar las denuncias en función a los requisitos establecidos en la presente Directiva. Los procedimientos y actividades de este proceso están a cargo de las unidades gestoras de canal.

#### 2. Evaluación de la Denuncia

Este proceso se encuentra a cargo de las unidades de evaluación y consiste en el desarrollo de procedimientos de validación, integración, división, complementación, análisis, revisión y actualización del(de los) presunto(s) hecho(s) irregular(es) contenido(s) en la(s) FUD, con el fin de recomendar la realización de servicios de control, servicios relacionados u otras a cargo de las unidades de atención o la adopción de las acciones a cargo de otras entidades con atribuciones o competencias de control, fiscalización, investigación, juzgamiento, supervisión u otra que corresponda.

#### 7.2.3. Ejecución de la Atención

El presente proceso se encuentra a cargo de las unidades de atención que, de acuerdo con su competencia funcional, se encuentran encargadas de ejecutar los servicios de control, en cuyos antecedentes y alcance se hayan incluido presuntos hechos irregulares debidamente sustentados, identificados en una CAD.

## 7.2.4. Seguimiento

Este proceso consiste en un conjunto de actividades que tienen como fin asegurar la adopción oportuna de acciones respecto del(de los) presunto(s) hecho(s) irregular(es), requeridas a una entidad sujeta a control derivados de los servicios de control, de acuerdo a la normativa sobre la materia; o, ante otras entidades con atribuciones o competencias de control, fiscalización, investigación, juzgamiento, supervisión u otra que corresponda, con el fin conocer la acción dispuesta.