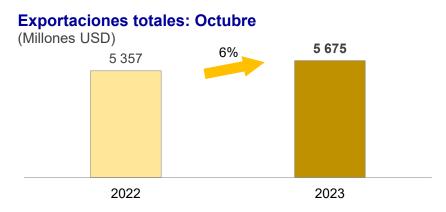

## LAS EXPORTACIONES TOTALES CRECIERON 6% INTERANUAL EN OCTUBRE

El valor de las exportaciones sumó USD 5 675 millones en octubre, mayor en 6 por ciento al registrado en octubre de 2022, producto del incremento de los precios del cobre, oro y de productos agropecuarios y, en menor medida por los mayores volúmenes embarcados de varios productos mineros.