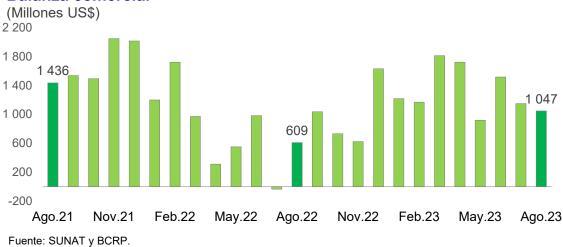

#### Balanza comercial

En términos mensuales, se registró un superávit de US\$ 1 047 millones en agosto y de US\$ 10 551 millones en lo que va del presente año.

## **Balanza** comercial

(Millones US\$)

|                            | Agosto |       |        | Enero - Agosto |        |        |
|----------------------------|--------|-------|--------|----------------|--------|--------|
|                            | 2022   | 2023  | Var. % | 2022           | 2023   | Var. % |
| 1. Exportaciones           | 5 769  | 5 468 | -5,2   | 43 923         | 42 989 | -2,1   |
| Productos tradicionales 1/ | 4 150  | 4 003 | -3,5   | 32 243         | 31 406 | -2,6   |
| Productos no tradicionales | 1 599  | 1 446 | -9,5   | 11 516         | 11 445 | -0,6   |
| Otros                      | 21     | 19    | -9,1   | 164            | 138    | -15,8  |
| 2. Importaciones           | 5 160  | 4 421 | -14,3  | 37 614         | 32 438 | -13,8  |
| Bienes de consumo          | 1 009  | 1 061 | 5,1    | 7 173          | 7 357  | 2,6    |
| Insumos                    | 2 933  | 2 157 | -26,4  | 21 133         | 16 246 | -23,1  |
| Bienes de capital          | 1 210  | 1 198 | -1,0   | 9 256          | 8 768  | -5,3   |
| Otros bienes               | 7      | 5     | -32,7  | 52             | 68     | 30,5   |
| 3. BALANZA COMERCIAL       | 609    | 1 047 |        | 6 309          | 10 551 |        |