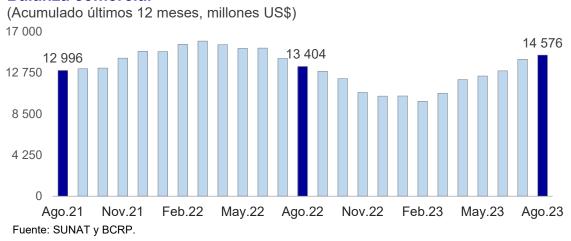

#### SUPERÁVIT COMERCIAL ANUAL ACUMULÓ US\$ 14 576 MILLONES HASTA AGOSTO

La balanza comercial acumuló en los últimos 12 meses hasta agosto un superávit de US\$ 14 576 millones, superior al del mes previo, que fue de US\$ 14 137 millones.