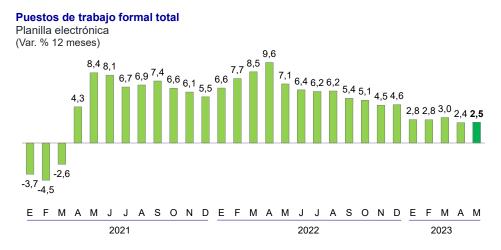

## SE AGREGARON 135 MIL PUESTOS LABORALES FORMALES EN MAYO DE 2023

En mayo, el empleo formal total a nivel nacional aumentó 2,5 por ciento interanual, con lo cual se agregaron 135 mil puestos laborales con respecto a mayo de 2022. Con el resultado positivo del mes se registran 26 meses de crecimiento consecutivo desde el inicio de la pandemia.