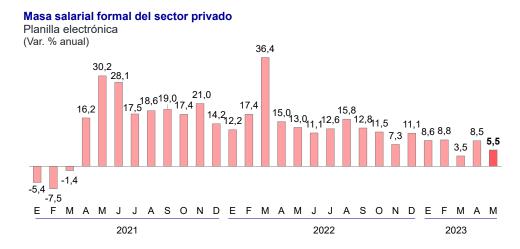

## BANCO CENTRAL DE RESERVA DEL PERÚ

Por su parte, la masa salarial total aumentó 5,9 por ciento respecto a mayo de 2022, asociada al aumento de los puestos de trabajo y remuneraciones.

La masa salarial del sector privado se incrementó 5,5 por ciento interanual en mayo, principalmente por el aumento de la masa salarial en el sector servicios.