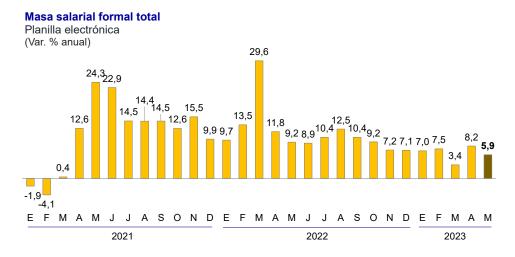

## BANCO CENTRAL DE RESERVA DEL PERÚ

Por su parte, la masa salarial total aumentó 5,9 por ciento respecto a mayo de 2022, asociada al aumento de los puestos de trabajo y remuneraciones.

La masa salarial del sector privado se incrementó 5,5 por ciento interanual en mayo, principalmente por el aumento de la masa salarial en el sector servicios.