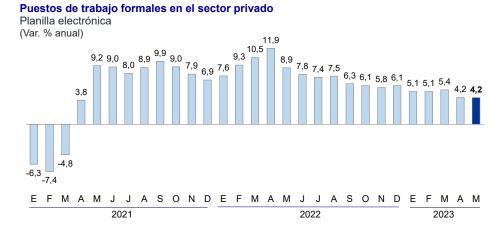

Los puestos de trabajo formales del sector privado aumentaron 4,2 por ciento interanual, continuando con las tasas de crecimiento positivas registradas desde abril de 2021.

El aumento de los puestos de trabajo en el sector privado formal se dio principalmente en el sector servicios con una tasa de crecimiento de 7,4 por ciento.

## Puestos de trabajo formales en el sector privado Planilla electrónica

(Miles de puestos de trabajo)

|                 | Мауо  |       |       |       |
|-----------------|-------|-------|-------|-------|
|                 | 2022  | 2023  | Miles | %     |
| Total           | 3 861 | 4 022 | 161   | 4,2   |
| Del cual:       |       |       |       |       |
| Agropecuario 1/ | 390   | 400   | 10    | 2,5   |
| Pesca           | 22    | 18    | -1    | -6,2  |
| Minería         | 112   | 117   | 6     | 5,0   |
| Manufactura     | 471   | 479   | 7     | 1,5   |
| Electricidad    | 16    | 18    | 2     | 7,9   |
| Construcción    | 231   | 202   | -29   | -10,1 |
| Comercio        | 670   | 681   | 53    | 7,6   |
| Servicios       | 1931  | 2072  | 145   | 7,4   |