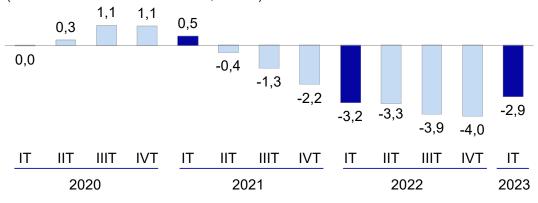

## CAE DÉFICIT DE CUENTA CORRIENTE ANUALIZADA A 2,9% DEL PBI AL PRIMER TRIMESTRE

El déficit anualizado de la cuenta corriente de la balanza de pagos se redujo a 2,9 por ciento en el primer trimestre de 2023, inferior en 0,3 puntos porcentuales al registrado en el mismo período del año pasado.

## Cuenta corriente

(Acumulado últimos 4 trimestres, % PBI)

En términos trimestrales, la cuenta corriente de la balanza de pagos registró un déficit de US\$ 1 027 millones en el primer trimestre de este año, equivalente a 1,7 por ciento del PBI, menor en US\$ 2 671 millones respecto al déficit de igual trimestre de 2022.