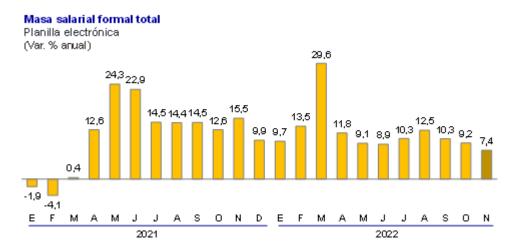

Fuente: SUNAT.

Por su parte, la masa salarial total aumentó 7,4 por ciento en noviembre con respecto a noviembre de 2021, asociada al aumento de los puestos de trabajo y remuneraciones.

La masa salarial del sector privado se incrementó 6,4 por ciento interanual en noviembre, principalmente por el dinamismo en el sector servicios.