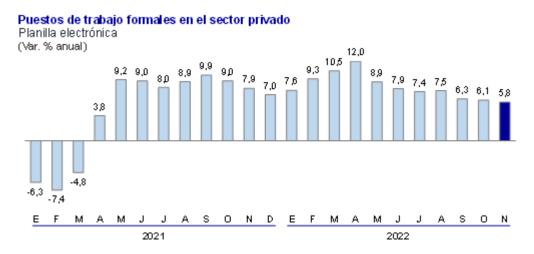

En cuanto a los puestos de trabajo formales privados, estos continúan con el crecimiento positivo registrado desde abril de 2021, aumentando 5,8 por ciento interanual en noviembre del año pasado.

El aumento de los puestos de trabajo en el sector privado formal se dio principalmente en el sector servicios con una tasa de crecimiento de 9,6 por ciento.

| Puestos de trabajo   | formales en | el sector | privado |
|----------------------|-------------|-----------|---------|
| Planilla electrónica |             |           |         |

(Miles de puestos de trabaio)

|                            | Noviembre |       |       |      |
|----------------------------|-----------|-------|-------|------|
|                            | 2021      | 2022  | Miles | %    |
| Total                      | 3 970     | 4 200 | 230   | 5,8  |
| Del cual:                  |           |       |       |      |
| Agropecuario <sup>1/</sup> | 629       | 625   | -5    | -0,7 |
| Pesca                      | 22        | 21    | 0     | -2,3 |
| Minería                    | 111       | 115   | 4     | 3,3  |
| Manufactura                | 467       | 484   | 17    | 3,7  |
| Electricidad               | 15        | 16    | 1     | 7,3  |
| Construcción               | 251       | 251   | -1    | -0,3 |
| Comercio                   | 652       | 677   | 25    | 3,8  |
| Servicios                  | 1812      | 1986  | 174   | 9,6  |