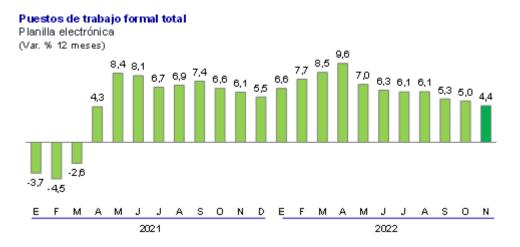

## EMPLEO FORMAL AUMENTÓ 4,4% EN NOVIEMBRE DE 2022

El empleo formal total a nivel nacional aumentó 4,4 por ciento interanual en noviembre del año pasado, con lo cual se agregaron 249 mil puestos laborales respecto a noviembre de 2021. Con el resultado positivo del mes se registran veinte meses de crecimiento consecutivo desde el inicio de la pandemia.