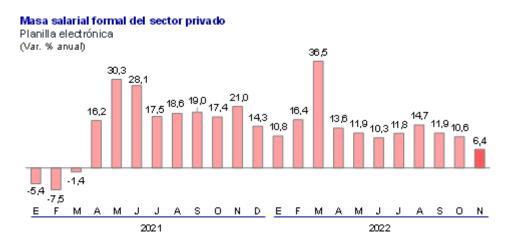

Fuente: SUNAT.

Por su parte, la masa salarial total aumentó 7,4 por ciento en noviembre con respecto a noviembre de 2021, asociada al aumento de los puestos de trabajo y remuneraciones.

La masa salarial del sector privado se incrementó 6,4 por ciento interanual en noviembre, principalmente por el dinamismo en el sector servicios.