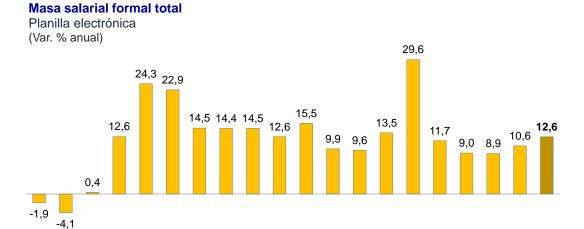

<sup>1/</sup> Incluye procesamiento y conservación de frutas y vegetales.

Fuente: SUNAT.

Por su parte, la masa salarial total aumentó 12,6 por ciento en agosto con respecto a similar mes de 2021, asociado al aumento de los puestos de trabajo y remuneraciones. En el lado privado, la masa salarial aumentó en 14,9 por ciento, principalmente por el dinamismo del sector servicios.