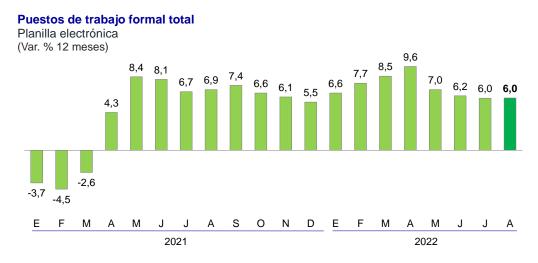

## EMPLEO FORMAL A NIVEL NACIONAL AUMENTÓ 6% INTERANUAL EN AGOSTO

El número de puestos de trabajo formales a nivel nacional aumentó 6,0 por ciento interanual en agosto, con lo cual se agregaron 318 mil puestos laborales respecto a similar mes de 2021.

Con este resultado, se registran diecisiete meses de crecimiento consecutivo desde inicios de la pandemia.

En cuanto a los puestos de trabajo formales privados, estos continúan con el crecimiento positivo registrado desde de abril de 2021, aumentando 7,4 por ciento interanual en agosto de 2022.