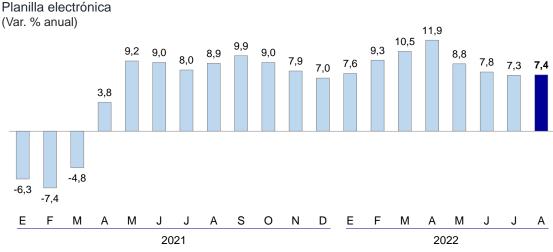

Con este resultado, se registran diecisiete meses de crecimiento consecutivo desde inicios de la pandemia.

En cuanto a los puestos de trabajo formales privados, estos continúan con el crecimiento positivo registrado desde de abril de 2021, aumentando 7,4 por ciento interanual en agosto de 2022.

## Puestos de trabajo formales en el sector privado

El aumento de los puestos de trabajo en el sector privado formal se dio principalmente en el sector servicios con una tasa de expansión interanual de 10,8 por ciento en agosto (incremento de 190 mil puestos de trabajo).

## Puestos de trabajo formales en el sector privado

Planilla electrónica

(Miles de puestos de trabajo)

|                 | Agosto |       |       |      |
|-----------------|--------|-------|-------|------|
|                 | 2021   | 2022  | Miles | %    |
| Total           | 3 733  | 4 008 | 275   | 7,4  |
| Agropecuario 1/ | 500    | 519   | 20    | 3,9  |
| Pesca           | 19     | 20    | 0     | 0,7  |
| Minería         | 110    | 116   | 6     | 5,2  |
| Manufactura     | 460    | 476   | 16    | 3,4  |
| Electricidad    | 15     | 17    | 2     | 12,8 |
| Construcción    | 243    | 235   | -8    | -3,5 |
| Comercio        | 621    | 663   | 42    | 6,7  |
| Servicios       | 1 754  | 1 944 | 190   | 10,8 |