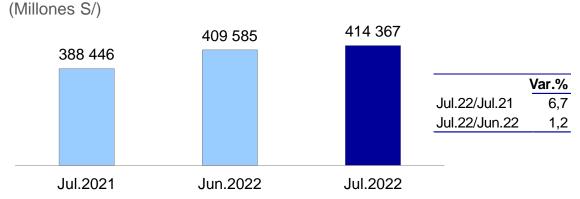

## EL CRÉDITO SE ACELERÓ 6,7% INTERANUAL EN JULIO DE 2022

El crédito al sector privado –que incluye préstamos otorgados por bancos, financieras, cajas municipales y rurales y cooperativas— continuó aumentando y su tasa de crecimiento se aceleró de 6,1 por ciento interanual en junio a 6,7 por ciento interanual en julio de 2022.

## Crédito total al sector privado

Se observó en el mes una mayor expansión interanual de los créditos a las personas en 16,5 por ciento en julio, frente al 15,9 por ciento de junio.

De otro lado, el incremento del crédito a empresas sin considerar el Programa Reactiva Perú ascendió 12,1 por ciento en julio con relación a similar mes del año anterior.

## Crédito a empresas sin considerar el Programa Reactiva Perú

En términos mensuales, el crecimiento del crédito total al sector privado fue de 1,2 por ciento en julio respecto a junio.

Lima, 26 de agosto de 2022.