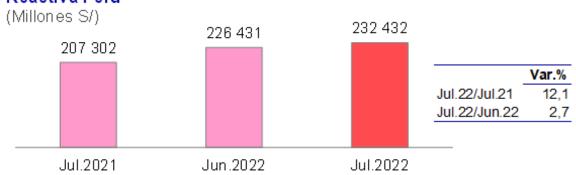

## Crédito total al sector privado

Se observó en el mes una mayor expansión interanual de los créditos a las personas en 16,5 por ciento en julio, frente al 15,9 por ciento de junio.

De otro lado, el incremento del crédito a empresas sin considerar el Programa Reactiva Perú ascendió 12,1 por ciento en julio con relación a similar mes del año anterior.

## Crédito a empresas sin considerar el Programa Reactiva Perú

En términos mensuales, el crecimiento del crédito total al sector privado fue de 1,2 por ciento en julio respecto a junio.

Lima, 26 de agosto de 2022.