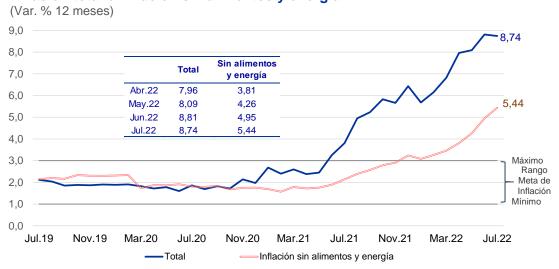

## INFLACIÓN INTERANUAL BAJÓ EN JULIO Y REVIRTIÓ ALZAS REGISTRADAS DESDE FEBRERO

La inflación interanual disminuyó de 8,81 por ciento en junio a 8,74 por ciento en julio, luego de 5 meses de tendencia creciente.

La tasa mensual de inflación fue 0,94 por ciento en julio, menor a la registrada en el mes anterior (1,19 por ciento), debido a las menores variaciones en los precios de los combustibles.