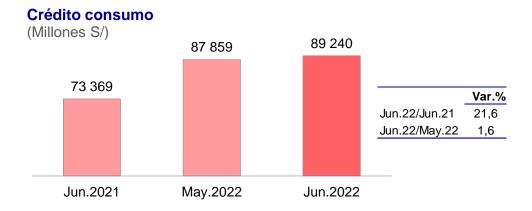

## CRÉDITO DE CONSUMO SE ACELERÓ A 21,6% INTERANUAL EN JUNIO

La expansión del crédito de consumo se aceleró de 20,1 por ciento interanual en mayo a 21,6 por ciento en junio, resultado favorecido por el aumento de los préstamos de consumo en soles en 22,1 por ciento; y en dólares en 15,2 por ciento.

En términos mensuales, los préstamos de consumo avanzaron 1,6 por ciento en junio con relación a mayo.

Por segmentos, el crédito vehicular creció 1,0 por ciento mensual en junio, con lo cual su tasa de crecimiento interanual se aceleró a 12,6 por ciento en dicho mes.