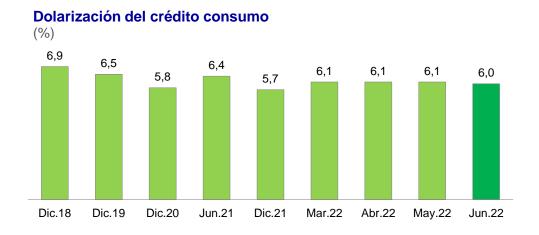

Asimismo, el coeficiente de dolarización de los créditos de consumo se redujo a 6,0 por ciento en junio con relación a mayo, menor al registrado hace un año (6,4 por ciento).

Lima, 31 de julio de 2022.