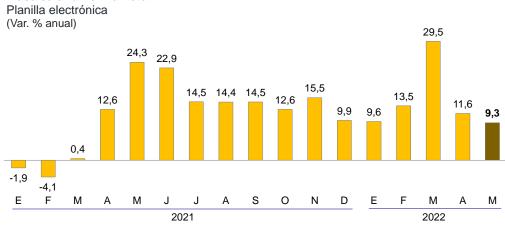

1/ Incluye procesamiento y conservación de frutas y vegetales.

Fuente: SUNAT.

Por su parte, la masa salarial total se incrementó 9,3 por ciento en mayo con respecto a mayo de 2021, asociada principalmente a la recuperación de los puestos de trabajo.