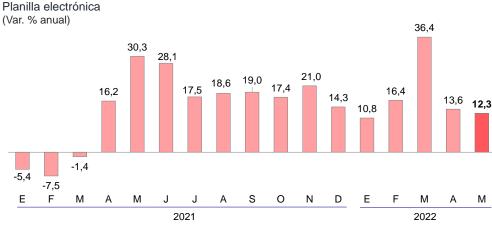

La masa salarial del sector privado aumentó 12,3 por ciento interanual en mayo, impulsada por el aumento de la masa salarial en los sectores servicios y comercio.

### Masa salarial formal del sector privado

Lima, 24 de julio de 2022.