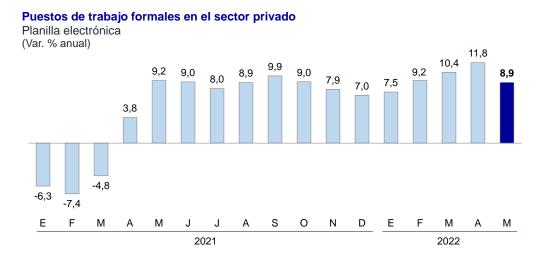

En cuanto a los puestos de trabajo formales privados, estos continúan con el crecimiento positivo registrado desde abril de 2021, aumentando 8,9 por ciento interanual en mayo de 2022.

El aumento de los puestos de trabajo en el sector privado formal se dio principalmente en el sector servicios, comercio y agropecuario con tasas de crecimiento interanuales de 11; 6,8 y 11,5 por ciento, respectivamente.