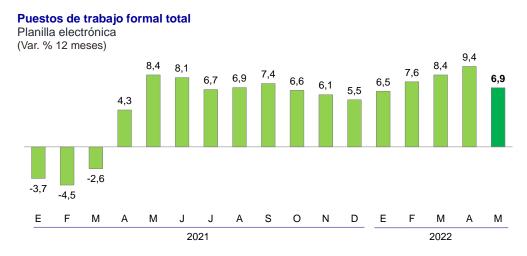

# **EMPLEO FORMAL AUMENTÓ 6,9% EN MAYO**

El empleo formal total a nivel nacional aumentó en mayo 6,9 por ciento interanual, con lo cual se agregaron 352 mil puestos laborales respecto a mayo de 2021. Con el resultado positivo del mes se acumula catorce meses de crecimiento consecutivo desde el inicio de la pandemia.