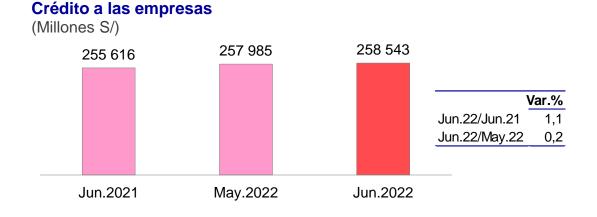

## CRÉDITO A EMPRESAS CRECIÓ EN JUNIO POR SEGUNDO MES CONSECUTIVO

El crédito a las empresas aumentó 0,2 por ciento mensual en junio, tasa positiva por segundo mes consecutivo.

Se observó un mayor dinamismo en los créditos otorgados a la pequeña y microempresa (MYPE), con un crecimiento de 0,7 por ciento en junio respecto a mayo. Asimismo, los préstamos a grandes empresas y corporativas se expandieron en 0,7 por ciento mensual, mientras que el crédito destinado a las medianas empresas tuvo una caída.

## Crecimiento del crédito a las empresas

En términos interanuales, la tasa de crecimiento del crédito empresarial pasó de 1,8 por ciento en mayo a 1,1 por ciento en junio, lo cual considera las amortizaciones y cancelaciones de los créditos del Programa Reactiva Perú en el periodo.

El incremento del crédito a empresas sin considerar el Programa Reactiva Perú asciende a 11,6 por ciento en junio con relación a similar mes del año anterior.

Lima, 23 de julio de 2022.