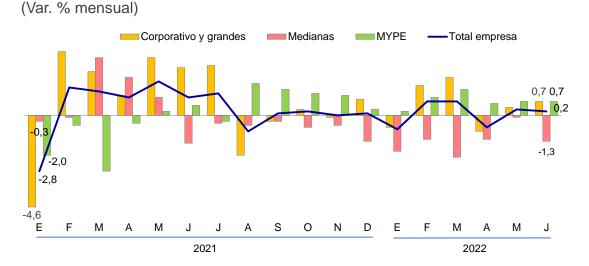

## CRÉDITO A EMPRESAS CRECIÓ EN JUNIO POR SEGUNDO MES CONSECUTIVO

El crédito a las empresas aumentó 0,2 por ciento mensual en junio, tasa positiva por segundo mes consecutivo.

Se observó un mayor dinamismo en los créditos otorgados a la pequeña y microempresa (MYPE), con un crecimiento de 0,7 por ciento en junio respecto a mayo. Asimismo, los préstamos a grandes empresas y corporativas se expandieron en 0,7 por ciento mensual, mientras que el crédito destinado a las medianas empresas tuvo una caída.

## Crecimiento del crédito a las empresas

En términos interanuales, la tasa de crecimiento del crédito empresarial pasó de 1,8 por ciento en mayo a 1,1 por ciento en junio, lo cual considera las amortizaciones y cancelaciones de los créditos del Programa Reactiva Perú en el periodo.