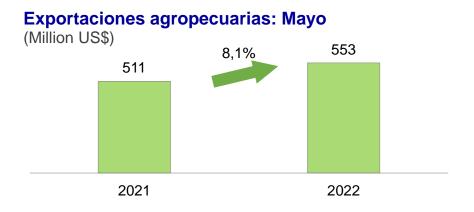

## **EXPORTACIONES AGROPECUARIAS CRECIERON 8,1% ANUAL EN MAYO**

Las exportaciones de productos no tradicionales agropecuarios sumaron US\$ 553 millones en mayo, monto superior en 8,1 por ciento frente al del mismo mes de 2021, principalmente por las ventas al exterior de aceite de palma crudo, conserva de pimiento en salmuera y granos de cacao.

El volumen de estas exportaciones se elevó en 6,8 por ciento frente a igual mes de 2021 y los precios aumentaron 1,2 por ciento en el mismo lapso.

Con ello, las ventas al exterior de productos agropecuarios acumularon un valor de US\$ 3 052 millones en los primeros cinco meses de 2022, un 12,7 por ciento superior a las registradas en el mismo periodo del año 2021.