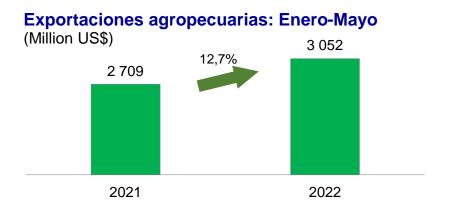

El volumen de estas exportaciones se elevó en 6,8 por ciento frente a igual mes de 2021 y los precios aumentaron 1,2 por ciento en el mismo lapso.

Con ello, las ventas al exterior de productos agropecuarios acumularon un valor de US\$ 3 052 millones en los primeros cinco meses de 2022, un 12,7 por ciento superior a las registradas en el mismo periodo del año 2021.