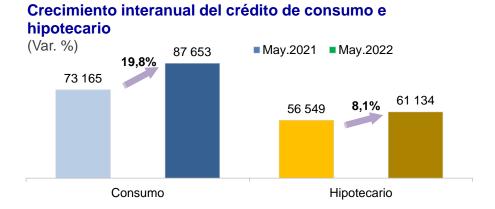

El crédito de consumo pasó de una expansión interanual de 17,2 por ciento en abril a 19,8 por ciento en mayo. El crédito hipotecario avanzó a un ritmo interanual de 8,1 por ciento en mayo, superior al 7,5 por ciento del mes previo.