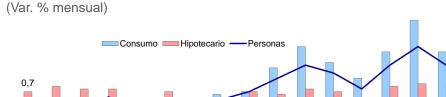

En términos mensuales, los préstamos a personas crecieron 1,7 por ciento en mayo, décimo mes de incremento consecutivo, explicado por el avance de los créditos de consumo (2,1 por ciento) e hipotecarios (1,0 por ciento).

Crecimiento del crédito a personas

## 2.1 1 7 1,0 -1.3 0 D 2021 2022

Lima, 3 de julio de 2022.