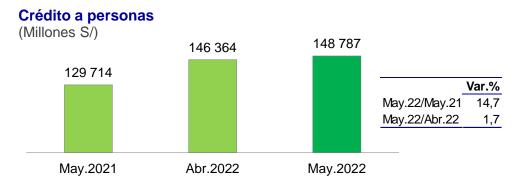

## CRÉDITO A PERSONAS SE ACELERA A UNA TASA DE 14,7% INTERANUAL EN **MAYO**

El crecimiento interanual de los créditos a las personas se aceleró de 13 por ciento en abril a 14,7 por ciento en mayo, favorecido por los mayores préstamos de esta modalidad en soles que se aceleraron a 16,2 por ciento en el quinto mes del año (14,3 por ciento en abril).

En términos mensuales, los préstamos a personas crecieron 1,7 por ciento en mayo, décimo mes de incremento consecutivo, explicado por el avance de los créditos de consumo (2,1 por ciento) e hipotecarios (1,0 por ciento).