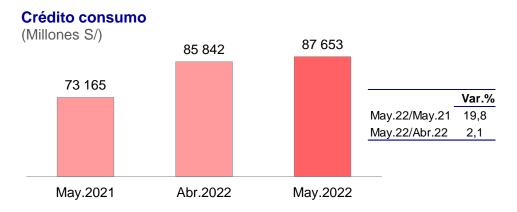

## CRÉDITO DE CONSUMO AUMENTÓ A 19,8% INTERANUAL EN MAYO

El crecimiento interanual de los créditos de consumo se aceleró de 17,2 por ciento en abril a 19,8 por ciento en mayo de 2022.

Este comportamiento estuvo favorecido por el aumento interanual de los préstamos de consumo en soles, con una tasa de crecimiento de 20,1 por ciento; y en dólares de 15,7 por ciento.

En términos mensuales, el crédito de consumo registró una tasa de crecimiento de 2,1 por ciento en mayo.

Por segmentos, el crédito vehicular creció 1,6 por ciento en mayo respecto a abril y en 11,3 por ciento respecto a hace un año.