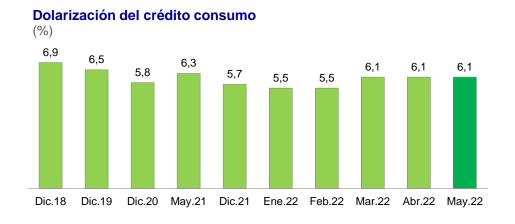

Asimismo, el coeficiente de dolarización de los créditos de consumo se mantuvo en 6,1 por ciento en mayo con relación a abril, menor al registro de hace un año (6,3 por ciento).

Lima, 29 de junio de 2022.