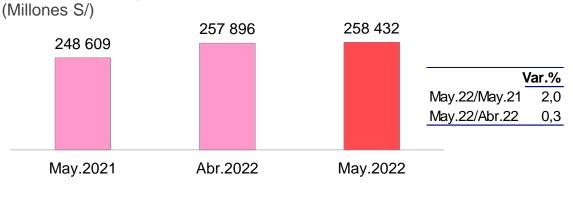

En términos interanuales, el crédito empresarial se expandió en 2,0 por ciento en mayo respecto a similar mes del año pasado (3,4 por ciento en abril), lo cual considera las amortizaciones y cancelaciones de los créditos del programa Reactiva Perú en el periodo. El incremento interanual del crédito a empresas sin considerar dicho programa ascendió a 12,6 por ciento.