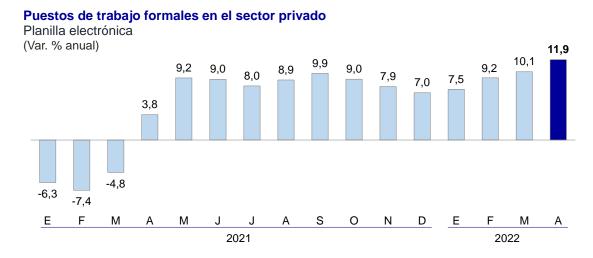

En cuanto a los puestos de trabajo formales privados, estos continúan con el crecimiento registrado desde hace más de un año, aumentando 11,9 por ciento en abril último.

2022

2021

El aumento de los puestos de trabajo en el sector privado formal se dio principalmente en el sector servicios y agropecuario con tasas de crecimiento de 12,4 y 31,2 por ciento, respectivamente. Destacó que la mitad del incremento de los puestos de empleo formales en abril se registró en el sector servicios (216 mil).