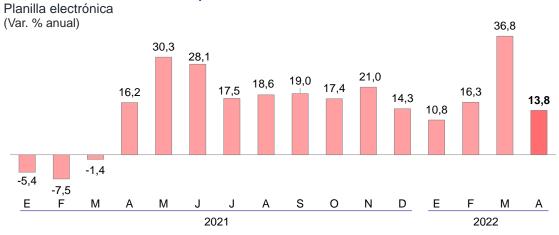

#### Masa salarial formal total

Planilla electrónica (Var. % anual)

La masa salarial del sector privado aumentó 13,8 por ciento en abril, principalmente por el aumento de la masa salarial en los sectores comercio, servicios y agropecuario.

## Masa salarial formal del sector privado

Lima, 26 de junio de 2022.