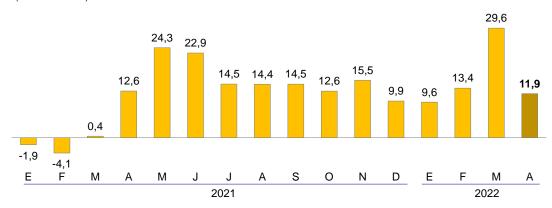

<sup>1/</sup> Incluye procesamiento y conservación de frutas y vegetales.

Fuente: SUNAT.

La masa salarial total aumentó 11,9 por ciento en abril con respecto a similar mes de 2021, asociada principalmente a la recuperación de los puestos de trabajo.

#### Masa salarial formal total

Planilla electrónica (Var. % anual)

La masa salarial del sector privado aumentó 13,8 por ciento en abril, principalmente por el aumento de la masa salarial en los sectores comercio, servicios y agropecuario.