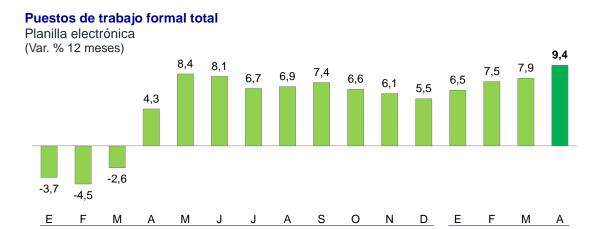

# EMPLEO FORMAL CRECIÓ 9,4% EN ABRIL Y ACUMULA 13 MESES DE RECUPERACIÓN

El empleo formal total a nivel nacional –medido como el número de puestos de trabajo reportado por la SUNAT– creció 9,4 por ciento en abril respecto a similar mes del año pasado, acumulando 13 meses consecutivos de recuperación a medida que se han atenuado las medidas sanitarias de contención de la pandemia.