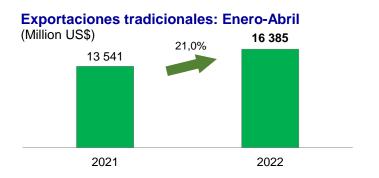

Con ello, estas exportaciones acumularon un valor de US\$ 16 385 millones en los primeros cuatro meses de 2022, un 21 por ciento superior a las registradas en el mismo periodo del año pasado. Ello reflejó, principalmente, el incremento de los precios de los metales, del gas natural, petróleo crudo y derivados y café.