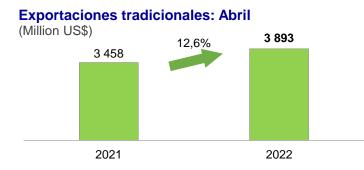

## **EXPORTACIONES TRADICIONALES CRECIERON 12,6% INTERANUAL EN ABRIL**

Las exportaciones tradicionales ascendieron a US\$ 3 893 millones en abril, cifra mayor en 12,6 por ciento respecto a similar mes de 2021, explicado principalmente por los mayores precios de los hidrocarburos y los minerales.