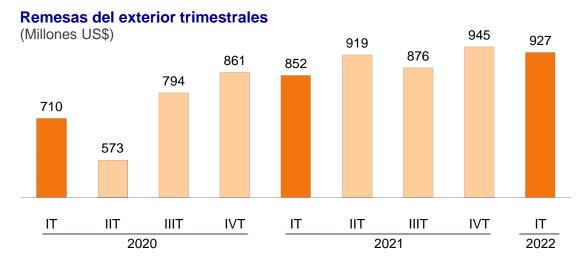

## **REMESAS DEL EXTERIOR CRECIERON 8,9% EN PRIMER TRIMESTRE DE 2022**

Los envíos de remesas de trabajadores peruanos desde el exterior ascendieron a US\$ 927 millones en el primer trimestre del año, monto superior en 8,9 por ciento en comparación al de igual trimestre de 2021.

| (Milliones de US\$) |      |     |      |     |      |       |
|---------------------|------|-----|------|-----|------|-------|
|                     | 2021 |     |      |     |      | 2022* |
|                     | IT   | IIT | IIIT | IVT | Año  | IT    |
| Estados Unidos      | 356  | 389 | 375  | 411 | 1531 | 403   |
| Chile               | 124  | 133 | 147  | 147 | 551  | 129   |
| España              | 91   | 96  | 91   | 103 | 380  | 99    |
| Italia              | 72   | 86  | 65   | 77  | 300  | 74    |
| Japón               | 54   | 51  | 49   | 48  | 201  | 55    |
| Argentina           | 14   | 14  | 15   | 15  | 57   | 14    |
| Resto de países 1/  | 141  | 150 | 135  | 145 | 571  | 153   |
| TOTAL               | 852  | 919 | 876  | 945 | 3592 | 927   |
|                     |      |     |      |     |      |       |