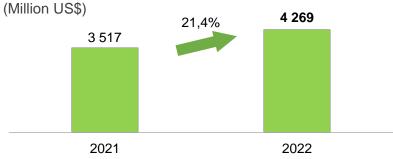

## **AUMENTO DE LAS EXPORTACIONES TRADICIONALES EN 21,4% ANUAL**

Las exportaciones tradicionales ascendieron a US\$ 4 269 millones en marzo, mayor en 21,4 por ciento respecto a lo registrado en marzo de 2021, explicado principalmente por los mayores precios de los productos.