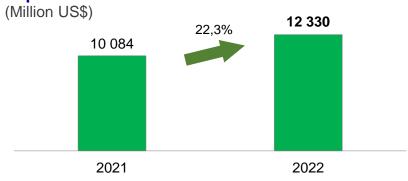

Con ello, las ventas al exterior de productos tradicionales acumularon un valor de US\$ 12 330 millones en el primer trimestre de 2022, un 22,3 por ciento superior a las registradas en el mismo periodo del año 2021, reflejo principalmente del incremento de las cotizaciones de los metales, del gas natural y del petróleo crudo y derivados.