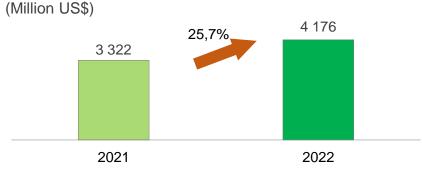

## **EXPORTACIONES TRADICIONALES CRECEN 25,7% EN FEBRERO**

Las exportaciones de productos tradicionales alcanzaron en febrero US\$ 4 176 millones, registrando un incremento de 25,7 por ciento con respecto a febrero de 2021, principalmente por los mayores precios de minerales e hidrocarburos.

## **Exportaciones tradicionales: Febrero**

Los precios de las exportaciones aumentaron en 18,7 por ciento, principalmente por productos mineros, hidrocarburos y café. Respecto a febrero de 2021, el volumen exportado se incrementó en 5,9 por ciento, por mayores embarques de café, oro e hidrocarburos.