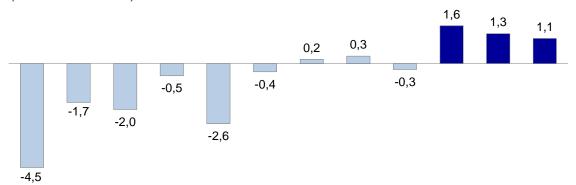

## CRÉDITO A LAS PEQUEÑAS Y MICROEMPRESAS CRECE 1,1% MENSUAL EN OCTUBRE

El crédito a las pequeñas y micro empresas se incrementó 1,1 por ciento en octubre, tasa de crecimiento mensual por encima del uno por ciento por tercer mes consecutivo. Este aumento se explicó principalmente por los mayores créditos de este segmento en moneda nacional en 1,2 por ciento mensual.

## Crédito a pequeñas y microempresas

(Var. % mensual)

Nov.20 Dic.20 Ene.21 Feb.21 Mar.21 Abr.21 May.21 Jun.21 Jul.21 Ago.21 Set.21 Oct.21

El crédito total a las empresas aumentó 0,1 por ciento mensual en octubre, con lo cual la tasa de crecimiento interanual se elevó de 3,2 por ciento en setiembre a 3,5 por ciento en octubre. Excluyendo los créditos del Programa Reactiva, el crédito interanual a las empresas habría crecido 19,1 por ciento.