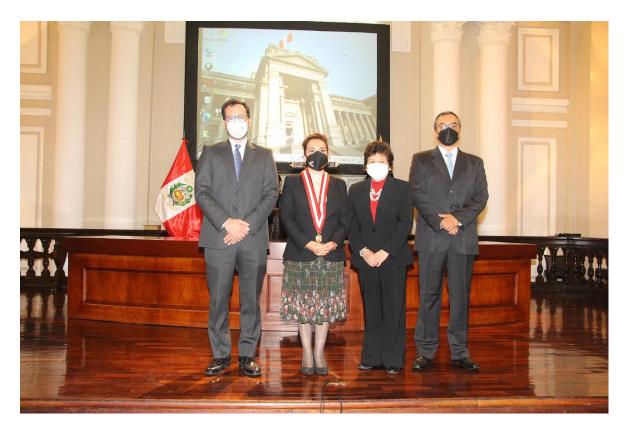

## BANCO CENTRAL DE RESERVA DEL PERÚ

Diego Macera, Elvia Barrios, presidenta del Poder Judicial, Marylin Choy y Carlos Oliva, en ceremonia en el Palacio de Justicia.

Con ellos, se completa el directorio del BCRP, que también está integrado por Roxana Barrantes, José Távara y Germán Alarco quienes fueron designados por el Poder Ejecutivo, y Julio Velarde, quien fue elegido presidente por el Ejecutivo y ratificado por el Congreso, para cumplir un cuarto periodo consecutivo al frente de la entidad.