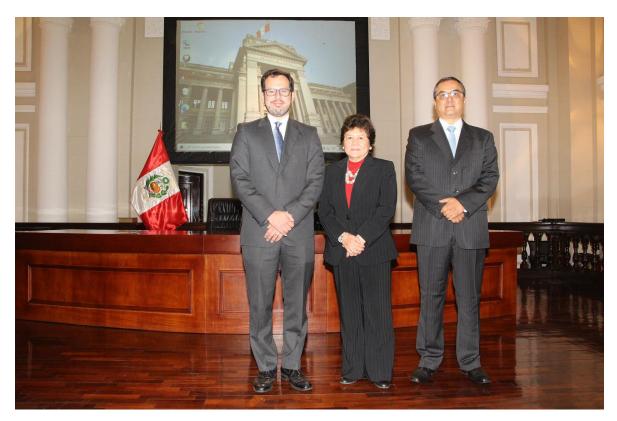

## JURAMENTAN LOS TRES DIRECTORES DEL BCRP DESIGNADOS POR EL CONGRESO

Diego Macera Poli, Marylin Choy Chong y Carlos Oliva Neyra juramentaron al cargo de directores del Banco Central de Reserva del Perú (BCRP) ante la presidenta del Poder Judicial, Elvia Barrios, en una ceremonia realizada en el Palacio de Justicia.

Diego Macera, Marylin Choy y Carlos Oliva, nuevos directores del BCRP