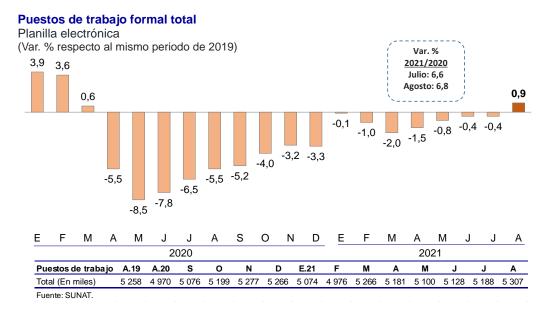

## EMPLEO FORMAL CRECIÓ EN AGOSTO, POR PRIMERA VEZ DESDE INICIO DE PANDEMIA

El empleo formal total a nivel nacional aumentó 0,9 por ciento en agosto de 2021 con relación a agosto de 2019, registrándose por primera vez una tasa positiva de expansión desde el inicio de la pandemia.

Sin embargo, en el periodo enero-agosto, el empleo registra aún una disminución de 0,7 por ciento respecto al mismo periodo de 2019. Con relación al 2020, esta variable aumentó 6,8 por ciento en agosto y 2,7 por ciento en los primeros ocho meses.