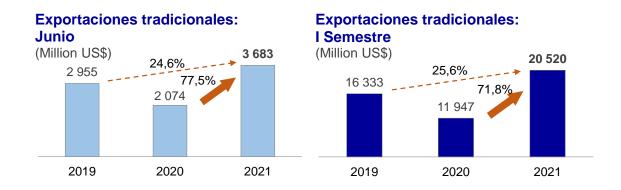

## EXPORTACIONES TRADICIONALES CRECIERON 24,6% EN JUNIO POR ENCIMA DE SU NIVEL PRE-PANDEMIA

Las exportaciones tradicionales ascendieron a US\$ 3 683 millones en junio, mayor en 24,6 por ciento respecto al registrado en similar mes de 2019 y en 77,5 por ciento frente a junio del año pasado, explicado principalmente por los mayores precios de los productos.

Con ello, las ventas al exterior de productos tradicionales acumularon un valor de US\$ 20 520 millones en el primer semestre de 2021, un 25,6 por ciento superior a las registradas en el mismo periodo del año 2019, reflejo del incremento de los precios de los metales y del petróleo crudo y derivados.