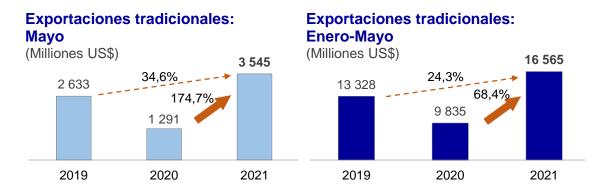

## **EXPORTACIONES TRADICIONALES SE INCREMENTARON 174,7% EN MAYO**

Las exportaciones tradicionales ascendieron a US\$ 3 545 millones, mayor en 174,7 por ciento respecto al registrado en el mismo mes de 2020 (34,6 por ciento frente a mayo de 2019.

Este resultado se explica por los mayores volúmenes embarcados y precios de los productos mineros. Así, se registra un crecimiento interanual por noveno mes consecutivo.

Con ello, las ventas al exterior de productos tradicionales acumularon un valor de US\$ 16 565 millones en los cinco primeros meses de 2021, un 68,4 por ciento superior a las registradas en el mismo periodo del año previo, reflejo del incremento de los precios de los metales y del petróleo crudo y derivados.

En el quinto mes de 2021, las exportaciones mineras y pesqueras mantuvieron el crecimiento positivo del mes previo, creciendo el primero 184,4 por ciento, seguido de las pesqueras que registraron un aumento de 176,9 por ciento.