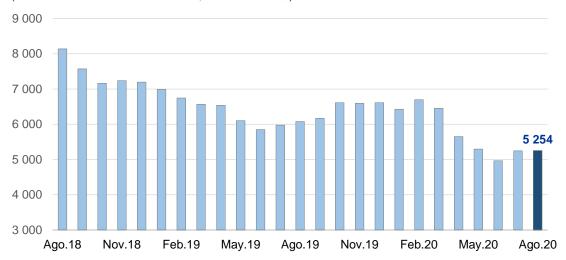

Fuente: SUNAT y BCRP.

En términos acumulados de doce meses, en agosto se registró un superávit comercial de US\$ 5 254 millones, mayor al del mes previo (US\$ 5 245 millones).

### **Balanza** comercial

(Acumulado últimos 12 meses, millones US\$)

Lima, 11 de octubre de 2020.