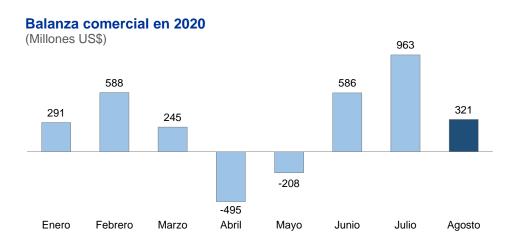

## SUPERÁVIT COMERCIAL FUE DE US\$ 321 MILLONES EN AGOSTO

La balanza comercial registró un superávit de US\$ 321 millones en agosto, resultado positivo por tercer mes consecutivo, revirtiendo nuevamente los déficits registrados en abril y mayo del presente año.

En agosto, el valor de las exportaciones fue de US\$ 3 075 millones, de las cuales US\$ 1 949 millones correspondieron a productos tradicionales, mientras que las no tradicionales totalizaron US\$ 1 117 millones, destacando la mayor comercialización de productos agropecuarios.

El valor de las importaciones totalizó US\$ 2 753 millones en agosto, mayor en 1,2 por ciento respecto a julio, al aumentar principalmente las compras al exterior de bienes de capital.

#### **Balanza** comercial

(Millones US\$)

|                            | 2020  |        |        |          |
|----------------------------|-------|--------|--------|----------|
|                            | Julio | Agosto | Var. % | Ene Ago. |
| 1. Exportaciones           | 3 683 | 3 075  | -16,5  | 23 720   |
| Productos tradicionales    | 2 626 | 1 949  | -25,8  | 16 324   |
| Productos no tradicionales | 1 048 | 1 117  | 6,5    | 7 316    |
| Otros                      | 9     | 9      | -2,3   | 79       |
| 2. Importaciones           | 2 720 | 2 753  | 1,2    | 21 428   |
| Bienes de consumo          | 757   | 750    | -0,8   | 5 368    |
| Insumos                    | 1 159 | 1 119  | -3,4   | 9 719    |
| Bienes de capital          | 800   | 879    | 9,9    | 6 292    |
| Otros bienes               | 5     | 5      | 3,7    | 49       |
| 3. BALANZA COMERCIAL       | 963   | 321    |        | 2 291    |