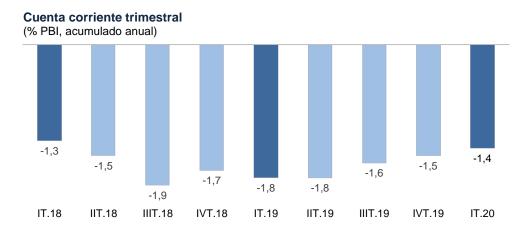

## DÉFICIT EN CUENTA CORRIENTE ANUAL BAJÓ A 1,4% DEL PBI AL PRIMER TRIMESTRE

El déficit en cuenta corriente de la balanza de pagos en términos anuales se redujo de 1,8 por ciento del PBI al cierre del primer trimestre de 2019, a 1,4 por ciento del PBI en similar período de 2019. Dicho indicador se mantuvo en niveles inferiores al déficit promedio de los últimos 10 años de 2,9 por ciento del PBI.

El resultado en mención obedeció al menor déficit de la renta de factores derivado de las menores utilidades.

De este modo, el déficit en cuenta corriente continuó siendo financiado por capitales externos de largo plazo destinados al sector privado.

En el primer trimestre de 2020 el déficit en cuenta corriente de la balanza de pagos fue de US\$ 1 444 millones (2,8 por ciento del PBI), menor en US\$ 219 millones al de igual período de 2019. Este resultado se debió al menor déficit de la renta de factores del sector privado asociado a la reducción de utilidades de las empresas de inversión directa extranjera (principalmente mineras, servicios e industriales), en línea con la menor producción local y los menores precios de los *commodities*, en un escenario de crisis económica local y mundial causada por la pandemia del Covid-19.