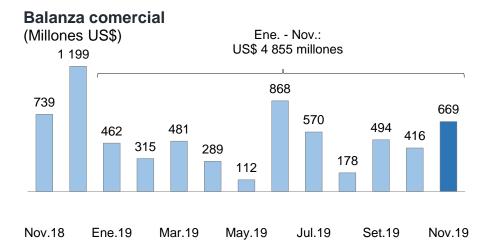

## SUPERÁVIT COMERCIAL DE US\$ 669 MILLONES EN NOVIEMBRE

La balanza comercial alcanzó un superávit de US\$ 669 millones en noviembre del año pasado, el segundo más alto de 2019. Con ello, se acumuló un superávit comercial de US\$ 4 855 millones en los once primeros meses de 2019.

Las exportaciones fueron de US\$ 3 904 millones en noviembre. En dicho mes, las exportaciones tradicionales sumaron US\$ 2 670 millones y las no tradicionales, US\$ 1 224 millones. Estas últimas registraron un incremento de 7,6 por ciento frente al mismo mes del año anterior, debido principalmente a las mayores ventas al exterior de productos agropecuarios y pesqueros.

Las importaciones sumaron US\$ 3 235 millones en noviembre. En dicho mes se redujeron las compras de insumos y de bienes de consumo; mientras se incrementaron las adquisiciones de bienes de capital.

|                            | Noviembre |       |        | Enero - Noviembre |        |        |
|----------------------------|-----------|-------|--------|-------------------|--------|--------|
|                            | 2018      | 2019  | Var. % | 2018              | 2019   | Var. % |
| 1. Exportaciones           | 4 169     | 3 904 | -6,4   | 44 744            | 42 512 | -5,0   |
| Productos tradicionales    | 3 004     | 2 670 | -11,1  | 32 591            | 29 961 | -8,1   |
| Productos no tradicionales | 1 138     | 1 224 | 7,6    | 11 985            | 12 403 | 3,5    |
| Otros                      | 27        | 10    | -62,3  | 168               | 148    | -11,8  |
| 2. Importaciones           | 3 430     | 3 235 | -5,7   | 38 746            | 37 657 | -2,8   |
| Bienes de consumo          | 837       | 763   | -8,9   | 8 866             | 8 757  | -1,2   |
| Insumos                    | 1 552     | 1 411 | -9,0   | 19 050            | 17 576 | -7,7   |
| Bienes de capital          | 1 034     | 1 054 | 1,9    | 10 715            | 11 233 | 4,8    |
| Otros bienes               | 7         | 7     | -4,5   | 116               | 91     | -21,3  |
| 3. BALANZA COMERCIAL       | 739       | 669   |        | 5 998             | 4 855  |        |