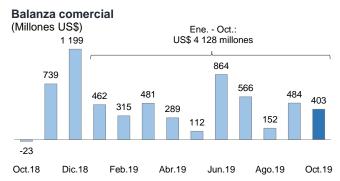

## BALANZA COMERCIAL REGISTRÓ SUPERÁVIT DE US\$ 403 MILLONES EN OCTUBRE

La balanza comercial registró un superávit de US\$ 403 millones en octubre, acumulando un resultado positivo de US\$ 4 128 millones en el periodo enero-octubre de este año.

En términos acumulados en los últimos 12 meses, el superávit comercial a octubre de este año ascendió a US\$ 6 065 millones, la cifra más alta de los últimos seis meses.

En octubre, las exportaciones fueron de US\$ 4 112 millones, mayor en 3,1 por ciento respecto a octubre de 2018. Este aumento reflejó las mayores ventas al exterior de productos tradicionales (4,2 por ciento) y no tradicionales (1,1 por ciento). En el primer grupo destacó el incremento en las ventas de pesca y minería; y en el segundo, los productos agropecuarios y pesqueros.