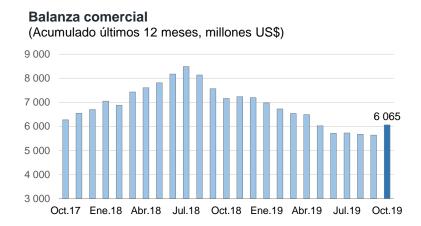

En términos acumulados en los últimos 12 meses, el superávit comercial a octubre de este año ascendió a US\$ 6 065 millones, la cifra más alta de los últimos seis meses.

En octubre, las exportaciones fueron de US\$ 4 112 millones, mayor en 3,1 por ciento respecto a octubre de 2018. Este aumento reflejó las mayores ventas al exterior de productos tradicionales (4,2 por ciento) y no tradicionales (1,1 por ciento). En el primer grupo destacó el incremento en las ventas de pesca y minería; y en el segundo, los productos agropecuarios y pesqueros.