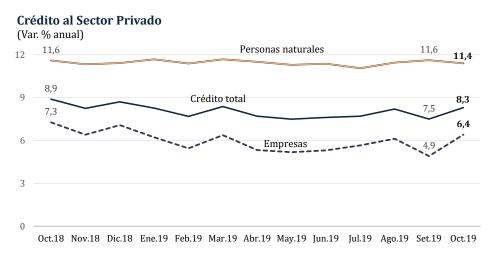

## EL CRÉDITO AL SECTOR PRIVADO CRECIÓ 8,3% ANUAL EN OCTUBRE

El ritmo de expansión del crédito al sector privado –que incluye préstamos otorgados por bancos, financieras, cajas municipales y rurales y cooperativas– aumentó de 7,5 por ciento anual en setiembre a 8,3 por ciento anual en octubre.

Por segmentos, el crédito a las empresas aumentó su ritmo de crecimiento anual de 4,9 por ciento en setiembre a 6,4 por ciento en octubre; mientras que el destinado a las personas fue de 11,4 por ciento anual.