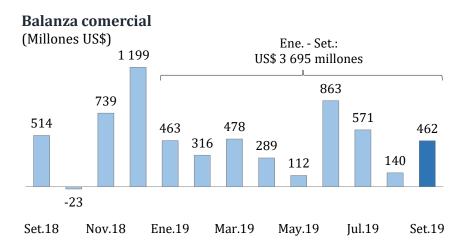

## BALANZA COMERCIAL REGISTRÓ SUPERÁVIT DE US\$ 462 MILLONES EN SETIEMBRE

La balanza comercial registró en setiembre último un superávit de US\$ 462 millones, con lo que en el periodo enero-setiembre acumuló un resultado positivo de US\$ 3 695 millones.

Las exportaciones totalizaron US\$ 3 831 millones en el noveno mes del año. De dicho monto, las ventas al exterior de productos tradicionales llegaron a US\$ 2 661 millones y las exportaciones no tradicionales sumaron US\$ 1 153 millones. Esta última registró un crecimiento de 10,1 por ciento frente al mismo mes del año anterior, debido a las mayores ventas del sector agropecuario, pesquero y siderometalúrgico.

Las importaciones totalizaron US\$ 3 369 millones en setiembre. En este mes se incrementaron las adquisiciones de bienes de capital y de consumo, mientras se redujeron las compras de insumos.

Balanza comercial (Millones US\$)