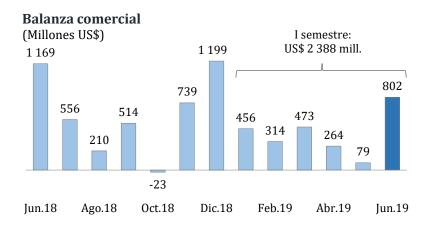

## SUPERÁVIT COMERCIAL DE US\$ 802 MILLONES EN JUNIO

La balanza comercial registró un superávit de US\$ 802 millones en junio, el más alto en lo que va del año, con lo que acumuló un resultado positivo de US\$ 2 388 millones en el primer semestre de 2019.

Balanza comercial (Millones US\$)

|                            | Junio |       |        | I Semestre |        |        |
|----------------------------|-------|-------|--------|------------|--------|--------|
|                            | 2018  | 2019  | Var. % | 2018       | 2019   | Var. % |
| 1. Exportaciones           | 4 541 | 3 985 | -12,2  | 24 544     | 22 563 | -8,1   |
| Productos tradicionales    | 3 435 | 2 872 | -16,4  | 18 086     | 16 053 | -11,2  |
| Productos no tradicionales | 1 095 | 1 102 | 0,7    | 6 383      | 6 426  | 0,7    |
| Otros                      | 11    | 11    | -3,9   | 75         | 84     | 12,0   |
| 2. Importaciones           | 3 371 | 3 183 | -5,6   | 20 542     | 20 176 | -1,8   |
| Bienes de consumo          | 753   | 752   | -0,1   | 4 726      | 4 608  | -2,5   |
| Insumos                    | 1 697 | 1 470 | -13,4  | 10 029     | 9 604  | -4,2   |
| Bienes de capital          | 916   | 954   | 4,1    | 5 714      | 5 914  | 3,5    |
| Otros bienes               | 6     | 8     | 34,1   | 73         | 50     | -31,9  |
| 3. BALANZA COMERCIAL       | 1 169 | 802   |        | 4 002      | 2 388  |        |