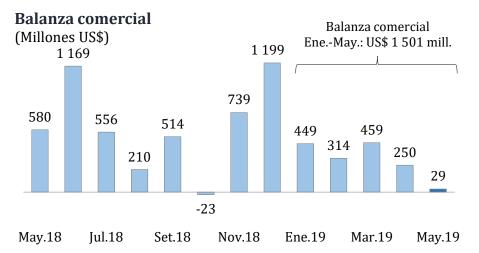

## SUPERÁVIT COMERCIAL FUE DE US\$ 29 MILLONES EN MAYO

La balanza comercial registró un superávit de US\$ 29 millones en mayo de este año, con lo cual acumuló un resultado positivo de US\$ 1 501 millones en los primeros cinco meses del año.

En mayo, las exportaciones sumaron US\$ 3 588 millones. El volumen exportado bajó 9,6 por ciento por los menores envíos de harina de pescado, cobre y petróleo crudo y derivados, mientras que los precios se redujeron en 6,5 por ciento. En dicho mes, las exportaciones tradicionales totalizaron US\$ 2 540 millones y las no tradicionales llegaron a US\$ 1 034 millones.

Las importaciones en mayo alcanzaron los US\$ 3 559 millones, inferior en 2,9 por ciento respecto a mayo de 2018. En este mes se redujeron las compras de bienes de consumo e insumos; mientras que las adquisiciones de bienes de capital aumentaron por las mayores compras de equipos de minería e hidrocarburos, vehículos de transporte y equipos de tecnología de la información.

## Balanza comercial (Millones US\$)

Fuente: SUNAT y BCRP.

Lima, 6 de julio de 2019.