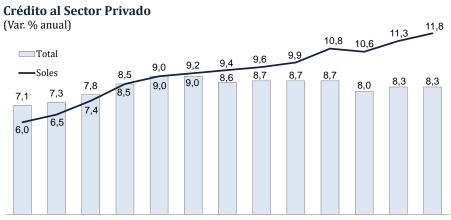

## CRÉDITO AL SECTOR PRIVADO SE EXPANDIÓ 8,3% EN ENERO DE 2019

El crédito total al sector privado –que incluye préstamos otorgados por bancos, cajas municipales y rurales, cooperativas– creció a un ritmo anual de 8,3 por ciento en enero de 2019, similar a lo registrado en diciembre de 2018.

Por monedas, el crédito en soles aceleró su crecimiento de 11,3 por ciento en diciembre a 11,8 por ciento en enero, mientras que el crédito en dólares aumentó 0,2 por ciento.

Ene.18 Feb.18 Mar.18 Abr.18 May.18 Jun.18 Jul.18 Ago.18 Set.18 Oct.18 Nov.18 Dic.18 Ene.19