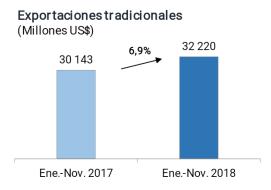

## EXPORTACIONES TRADICIONALES ACUMULARON AUMENTO DE 6,9% A NOVIEMBRE

Las exportaciones tradicionales sumaron US\$ 32 220 millones entre enero y noviembre de 2018, monto que fue superior en 6,9 por ciento en relación al registrado en el mismo periodo de 2017. Ello refleja, principalmente, el aumento de los precios de harina de pescado, cobre, oro, zinc y derivados del petróleo.

## Exportaciones tradicionales

(Millones US\$)

| Fne-Nov 2017 | Ene-Nov 2018                            | Var. %                                  |
|--------------|-----------------------------------------|-----------------------------------------|
|              |                                         | 6,9                                     |
| 1 779        | 1847                                    | 3,8                                     |
| 732          | 670                                     | -8,5                                    |
| 24 675       | 26 022                                  | 5,5                                     |
| 2 957        | 3 681                                   | 24,5                                    |
|              | <b>30 143</b><br>1 779<br>732<br>24 675 | 1 779 1 847<br>732 670<br>24 675 26 022 |