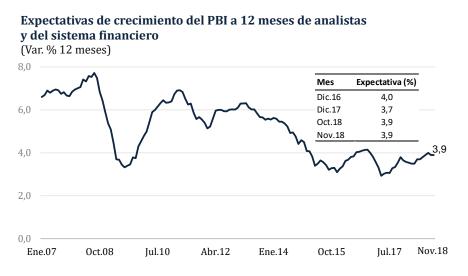

## PBI A 12 MESES CRECERÍA 3,9% SEGÚN EXPECTATIVAS

Los analistas económicos y las empresas del sistema financiero tienen la expectativa de que el PBI crecerá 3,9 por ciento en los próximos doce meses, la misma previsión del mes previo, según la Encuesta Mensual de Expectativas Macroeconómicas realizada en noviembre.