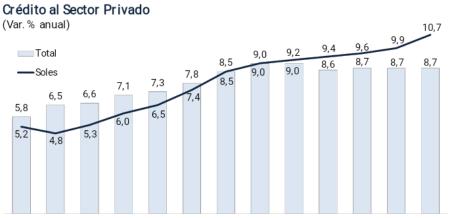

## EL CRÉDITO AL SECTOR PRIVADO CRECIÓ 8,7% ANUAL EN OCTUBRE

El crédito al sector privado –que incluye préstamos otorgados por bancos, cajas municipales y rurales, cooperativas, además de colocaciones de las sucursales en el exterior de bancos locales– tuvo un crecimiento anual de 8,7 por ciento en octubre.

Por monedas, el crédito en soles se aceleró a un ritmo de 10,7 por ciento anual en octubre, mientras que el crédito en dólares creció 3,8 por ciento.

Oct.17 Nov.17 Dic.17 Ene.18 Feb.18 Mar.18 Abr.18 May.18 Jun.18 Jul.18 Ago.18 Set.18 Oct.18