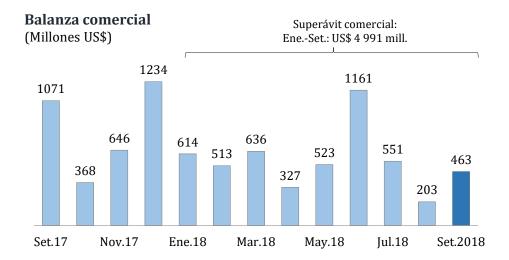

## LA BALANZA COMERCIAL ACUMULÓ UN SUPERÁVIT DE US\$ 4 991 MILLONES ENTRE ENERO Y SETIEMBRE

En el periodo enero-setiembre de este año, la balanza comercial acumuló un superávit de US\$ 4 991 millones, registrando 27 meses de continuo superávit, desde julio de 2016. La balanza comercial registró en setiembre un superávit de US\$ 463 millones.

Balanza comercial
(Millones US\$)

|                            | Setiembre |       |       | Enero-Setiembre |        |        |
|----------------------------|-----------|-------|-------|-----------------|--------|--------|
|                            | 2017      | 2018  | Var.% | 2017            | 2018   | Var. % |
| 1. Exportaciones           | 4 382     | 3 828 | -12,6 | 32 551          | 36 288 | 11,5   |
| Productos tradicionales    | 3 374     | 2 786 | -17,4 | 24 092          | 26 547 | 10,2   |
| Productos no tradicionales | 995       | 1 027 | 3,3   | 8 366           | 9 623  | 15,0   |
| Otros                      | 13        | 15    | 13,8  | 93              | 117    | 26,2   |
| 2. Importaciones           | 3 311     | 3 365 | 1,6   | 28 228          | 31 298 | 10,9   |
| Bienes de consumo          | 832       | 791   | -5,0  | 6 838           | 7 156  | 4,7    |
| Insumos                    | 1 509     | 1 661 | 10,1  | 13 020          | 15 418 | 18,4   |
| Bienes de capital          | 958       | 906   | -5,4  | 8 245           | 8 623  | 4,6    |
| Otros bienes               | 11        | 7     | -34,7 | 126             | 100    | -20,5  |
| 3. BALANZA COMERCIAL       | 1 071     | 463   |       | 4 323           | 4 991  |        |