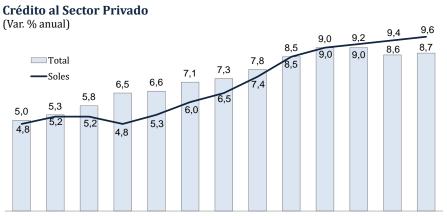

## CRÉDITO AL SECTOR PRIVADO REGISTRÓ UN CRECIMIENTO DE 8,7% EN AGOSTO

El crédito al sector privado –que incluye préstamos otorgados por bancos, cajas municipales y rurales, cooperativas, además de colocaciones de las sucursales en el exterior de bancos locales– creció 8,7 por ciento anual en agosto, ligeramente superior al observado en julio (8,6 por ciento).

Por monedas, el crédito en soles continuó acelerándose por nueve meses consecutivos, con una expansión anual de 9,6 por ciento en agosto; mientras que el préstamo en dólares creció 6,5 por ciento.

Ago.17 Set.17 Oct.17 Nov.17 Dic.17 Ene.18 Feb.18 Mar.18 Abr.18 May.18 Jun.18 Jul.18 Ago.18