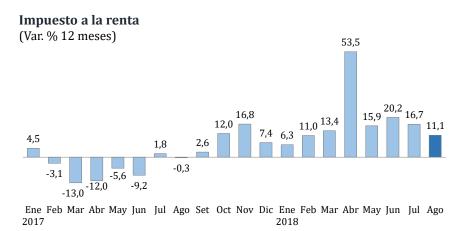

## RECAUDACIÓN DEL IMPUESTO A LA RENTA AUMENTÓ 11,1% EN AGOSTO

La recaudación del impuesto a la renta creció 11,1 por ciento en agosto de este año respecto al mismo mes de 2017, acumulando doce meses consecutivos de expansión y siete meses consecutivos a tasas de dos dígitos.

El resultado de agosto reflejó los mayores ingresos por pagos a cuenta, lo que fue parcialmente compensado por los menores ingresos por regularización.

| Impuesto a la renta<br>(Millones S/) |       |       |       |      |
|--------------------------------------|-------|-------|-------|------|
|                                      |       |       |       |      |
| Total                                | 2 483 | 2 759 | 11,1  | 2,7  |
| Personas naturales                   | 837   | 921   | 10,1  | 0,8  |
| Personas jurídicas                   | 1 532 | 1 781 | 16,3  | 2,4  |
| Regularización                       | 114   | 57    | -50,0 | -0,6 |
|                                      |       |       |       |      |

Fuente: SUNAT.

La recaudación por rentas de personas naturales se incrementó 10,1 por ciento, destacando los ingresos por rentas de quinta categoría que se explicaron por el mayor empleo e ingreso promedio de los trabajadores del sector formal reportados por la planilla electrónica.

Los pagos a cuenta del impuesto a la renta de las personas jurídicas aumentaron 16,3 por ciento en agosto, registrando tasas de crecimiento positivas por siete meses consecutivos, destacando el desempeño de las empresas mineras.