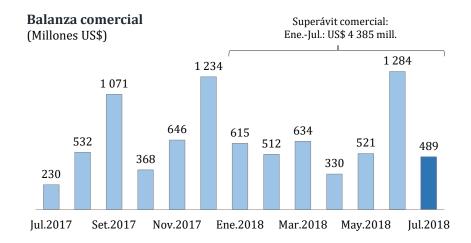

## BALANZA COMERCIAL ALCANZÓ SUPERÁVIT DE US\$ 489 MILLONES EN JULIO

La balanza comercial registró un superávit de US\$ 489 millones en julio último, con lo cual se mantuvo el comportamiento positivo observado desde hace dos años.

En los siete primeros meses de 2018 se acumuló un superávit comercial de US\$ 4 385 millones.

En términos acumulados en los últimos 12 meses, el superávit comercial a julio de este año ascendió a US\$ 8 237 millones, la cifra más altas de los últimos 73 meses.