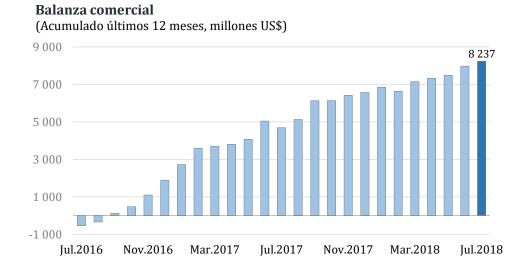

En los siete primeros meses de 2018 se acumuló un superávit comercial de US\$ 4 385 millones.

En términos acumulados en los últimos 12 meses, el superávit comercial a julio de este año ascendió a US\$ 8 237 millones, la cifra más altas de los últimos 73 meses.