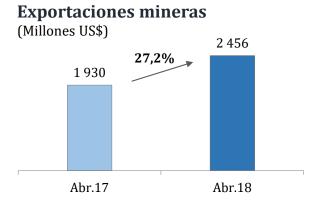

## **EXPORTACIONES DEL SECTOR MINERO AUMENTARON 27,2% EN ABRIL**

Las exportaciones mineras registraron un crecimiento de 27,2 por ciento en abril de este año respecto a similar mes de 2017, resaltando los mayores envíos de cobre y zinc.

## **Exportaciones mineras Principales productos** (Millones US\$)

|                   | Abr. 2017 | Abr.2018 | Var. % |
|-------------------|-----------|----------|--------|
| Total             | 1 930     | 2 4 5 6  | 27,2   |
| Del cual:         |           |          |        |
| Cobre concentrado | 830       | 1186     | 43,0   |
| Cobre refinado    | 103       | 192      | 86,4   |
| Zinc concentrado  | 112       | 197      | 76,4   |
| Zinc refinado     | 11        | 34       | 204,2  |