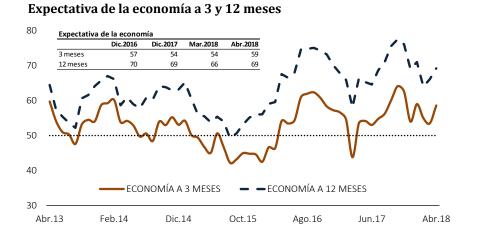

El optimismo sobre la economía a tres meses subió de 54 puntos en marzo a 59 puntos en abril y a doce meses aumentó de 66 a 69 puntos en el mismo periodo.

En el cuarto mes del año, el indicador de expectativas de los empresarios sobre el sector a tres meses subió de 56 puntos en marzo a 59 puntos en abril, y el de doce meses pasó de 67 a 66 puntos en el mismo periodo.