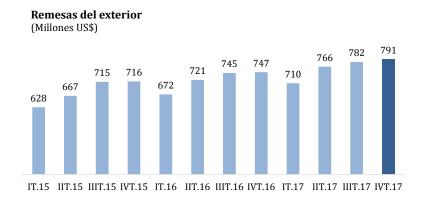

## REMESAS DEL EXTERIOR CRECIERON 6% EN CUARTO TRIMESTRE DE 2017

Los envíos de dinero de los emigrantes peruanos ascendieron a US\$ 791 millones en el cuarto trimestre de 2017, con lo que aumentaron 6 por ciento respecto al mismo período del año anterior. Con ello, en 2017 las remesas sumaron US\$ 3 051 millones, superior en 6 por ciento respecto al año anterior.