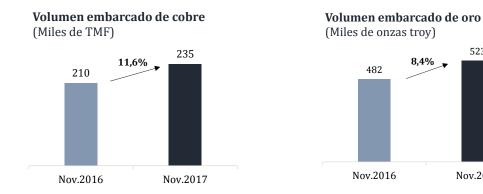

## AUMENTA EL VOLUMEN EXPORTADO DE COBRE Y ORO EN NOVIEMBRE DE 2017

En noviembre de 2017, el volumen embarcado de cobre fue 235 mil toneladas, 11,6 por ciento más que el registrado en el mismo mes de 2016, y el volumen exportado de oro totalizó 523 mil onzas troy, un aumento de 8,4 por ciento con respecto al volumen enviado en noviembre del año pasado.

523

Nov.2017

8,4%

En dicho mes se observaron mayores embarques de cobre concentrado de Cerro Verde (5,4 por ciento), Las Bambas (26,2 por ciento), Antamina (43,7 por ciento), Antapaccay (28,3 por ciento) y Trafigura (100,4 por ciento). Por el lado del cobre refinado, se registraron mayores envíos de Southern (208,2 por ciento).