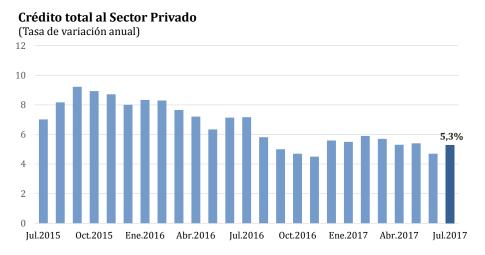

## CRÉDITO SE DINAMIZÓ EN JULIO CON UN CRECIMIENTO DE 5,3%

El crédito total al sector privado —que incluye los préstamos otorgados por bancos, financieras y cajas municipales y rurales— se dinamizó en el séptimo mes de este año, al pasar de un crecimiento anual de 4,7 por ciento en junio a 5,3 por ciento en julio último.

La expansión del crédito al sector privado mejoró en ambas monedas. En soles mostró un crecimiento de 4,0 por ciento (3,5 por ciento en junio) y los préstamos en dólares aumentaron 8,4 por ciento (7,6 por ciento en junio).